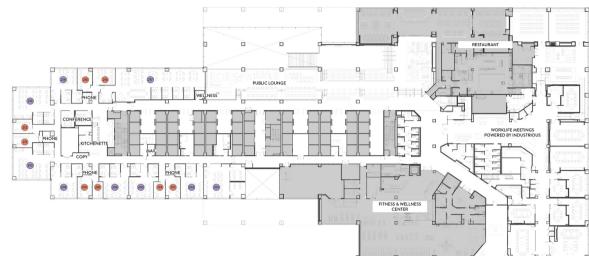

#### MEETING SPACES

| Phone Booths     | 9 |
|------------------|---|
| Conference Rooms | 5 |
| Wellness Rooms   | 4 |

## SUITE SPECS

| Suite | LSF   | Workstations* |
|-------|-------|---------------|
| 201   | 833   | 13            |
| 202   | 528   | 9             |
| 205   | 559   | 12            |
| 206   | 578   | 12            |
| 217   | 1,822 | 28            |
| 301   | 3,455 | 53            |
| 302   | 3,037 | 50            |
| 303   | 3,020 | 48            |
| 304   | 1,970 | 30            |
| 305   | 2,936 | 42            |
| 306   | 2,438 | 40            |
| 307   | 1,329 | 24            |
| 329   | 1,368 | 24            |
|       |       |               |