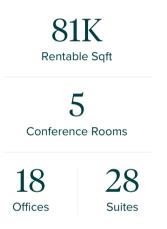

#### 250 West 34th Street, 3rd Floor New York, NY 10119

Introducing WorkLife Office Suites and Meetings at PENN 1. Over 81,000 SF of adaptable workspace that gives you the flexibility to grow your business in a newly redeveloped and highly-amenitized building atop the most connected transportation hub in North America.

#### MEETING SPACES

| Phone Booths     | 9 |
|------------------|---|
| Conference Rooms | 5 |
| Wellness Rooms   | 4 |