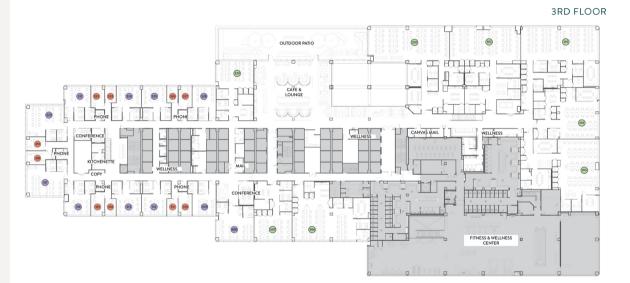

#### MEETING SPACES

| Phone Booths     | 9 |
|------------------|---|
| Conference Rooms | 5 |
| Wellness Rooms   | 4 |

## SUITE SPECS

| Suite | LSF   | Workstations* |
|-------|-------|---------------|
| 201   | 833   | 13            |
| 202   | 528   | 9             |
| 205   | 559   | 12            |
| 206   | 578   | 12            |
| 217   | 1,822 | 28            |
| 301   | 3,455 | 53            |
| 302   | 3,037 | 50            |
| 303   | 3,020 | 48            |
| 304   | 1,970 | 30            |
| 305   | 2,936 | 42            |
| 306   | 2,438 | 40            |
| 307   | 1,329 | 24            |
| 329   | 1,368 | 24            |
|       |       |               |