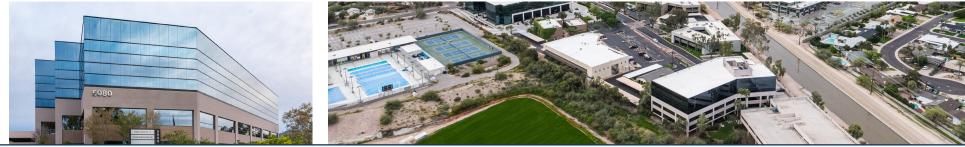

## Peace and Privacy Near Camelback Mountain

Set in a thriving office park a half-block away from Camelback Road, <u>5080 N. 40th Street</u> offers a tranquil setting to keep your team focused. Natural sunlight streams through glass walls, offering stunning views of the city, Camelback Mountain, and Piestewa Peak. The building's shower facilities make it easy to freshen up for a meeting or clean up after a run along the nearby canal.

## Property Highlights

| BUILDING SIZE | 66,436 RSF                                                  |
|---------------|-------------------------------------------------------------|
| PARKING       | covered levels and 2 uncovered<br>levels surface garage     |
| SECURITY      | card key access<br>after hours; evening &<br>weekend patrol |