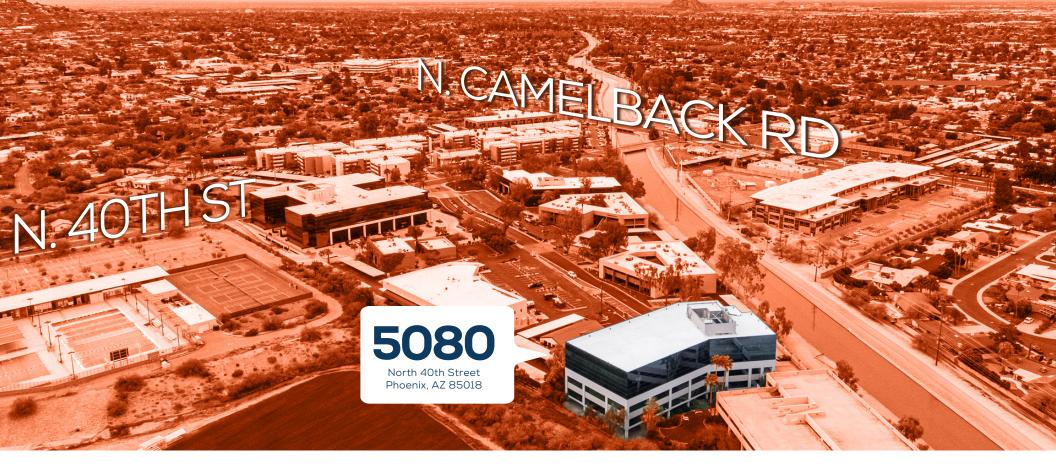

## Peace and Privacy Near Camelback Mountain

Set in a thriving office park a half-block away from Camelback Road, <u>5080 N. 40th Street</u> offers a tranquil setting to keep your team focused. Natural sunlight streams through glass walls, offering stunning views of the city, Camelback Mountain, and Piestewa Peak. The building's shower facilities make it easy to freshen up for a meeting or clean up after a run along the nearby canal.

5080 North 40th Street Phoenix, AZ 85018