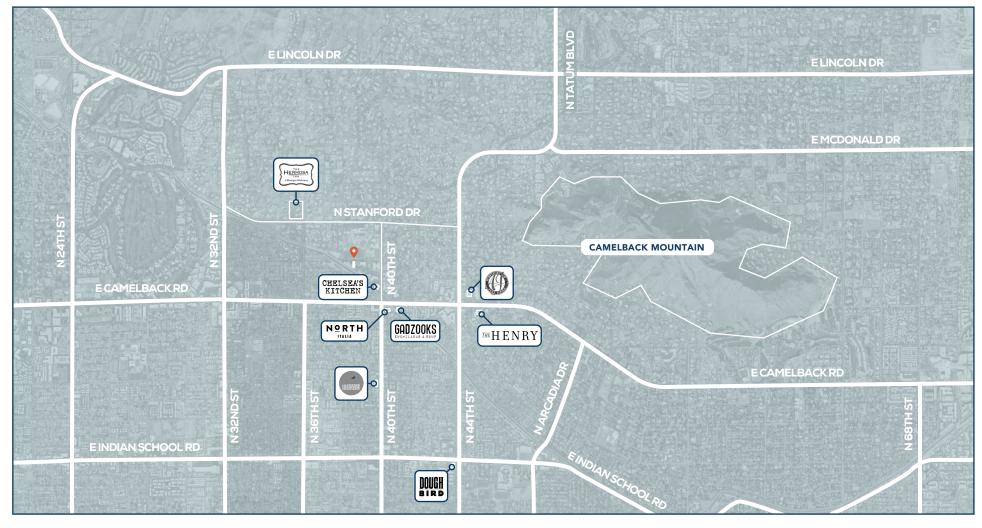

## Peace and Privacy Near Camelback Mountain

Set in a thriving office park a half-block away from Camelback Road, <u>5080 N. 40th Street</u> offers a tranquil setting to keep your team focused. Natural sunlight streams through glass walls, offering stunning views of the city, Camelback Mountain, and Piestewa Peak. The building's shower facilities make it easy to freshen up for a meeting or clean up after a run along the nearby canal.

## What's Nearby

| HOTEL           | Hermosa Inn                                                                            |
|-----------------|----------------------------------------------------------------------------------------|
| GROCERY         | AJ's Fine Foods                                                                        |
| DINING          | Chelsea's Kitchen, Doughbird,<br>Gadzooks, The Henry<br>La Grande Orange, North Italia |
| RECREATION AREA | Camelback Mountain                                                                     |