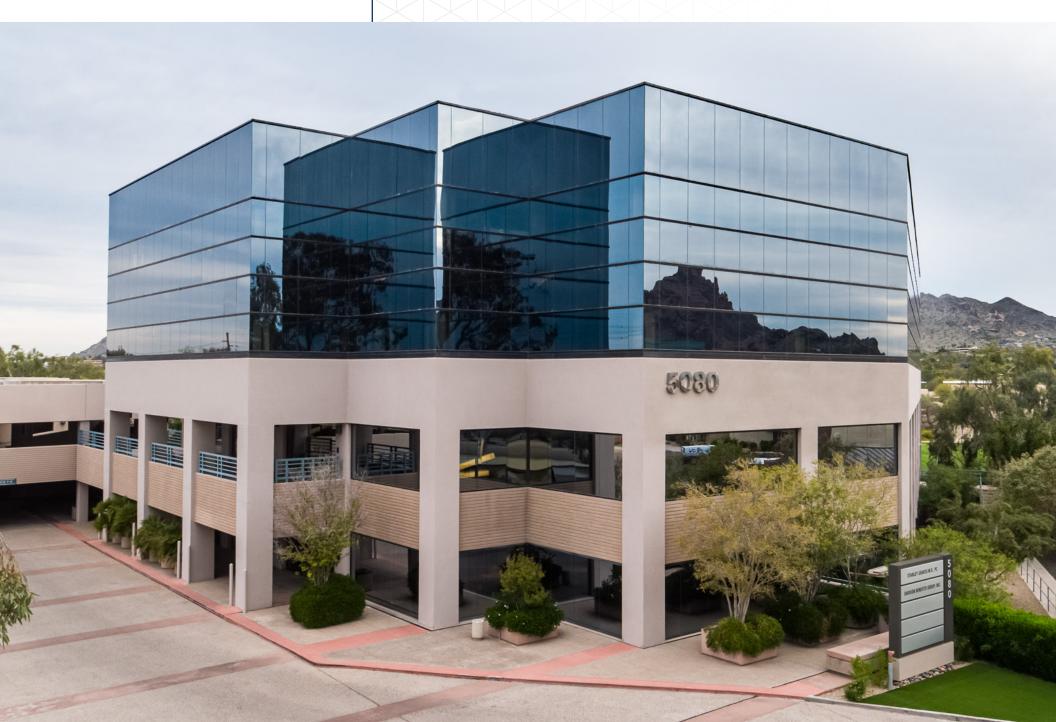

## Peace and Privacy Near Camelback Mountain

Set in a thriving office park a half-block away from Camelback Road, <u>5080 N. 40th Street</u> offers a tranquil setting to keep your team focused. Natural sunlight streams through glass walls, offering stunning views of the city, Camelback Mountain, and Piestewa Peak. The building's shower facilities make it easy to freshen up for a meeting or clean up after a run along the nearby canal.