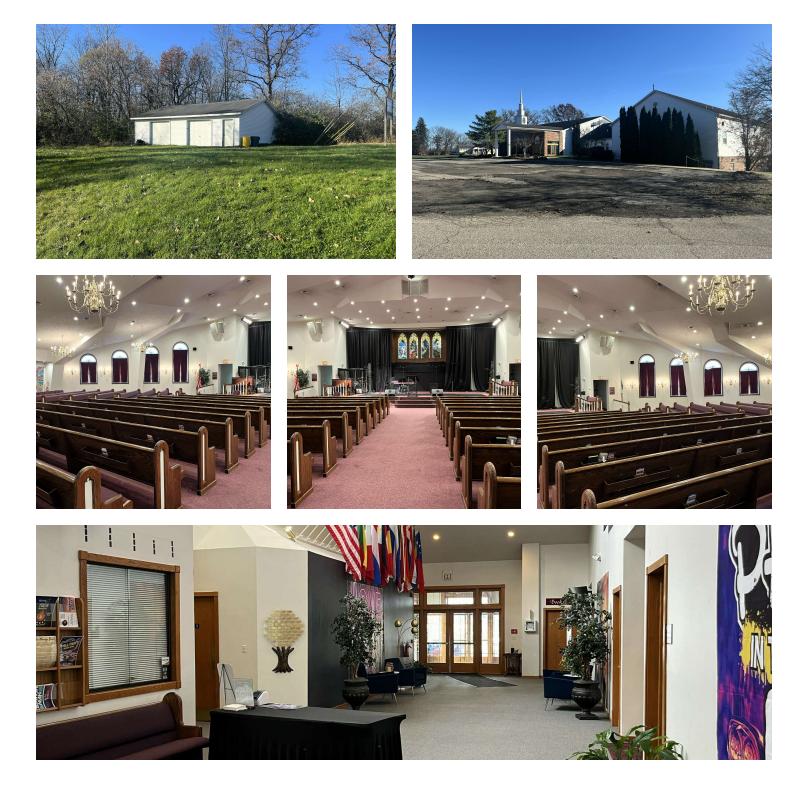

#### **PROPERTY DESCRIPTION**

This 20-acre property on the lighted intersection of S. Huron and Morgan Roads offers endless opportunities with a 50,000-square-foot church building, perfectly suited for redevelopment or adaptive reuse.

Zoned TC (Town Center), the site is primed for a wide range of uses, from commercial to community-focused ventures. With an impressive 460 feet of road frontage on S. Huron and 1,000 feet of frontage on Morgan, the property boasts excellent visibility and accessibility in a highly sought-after location.