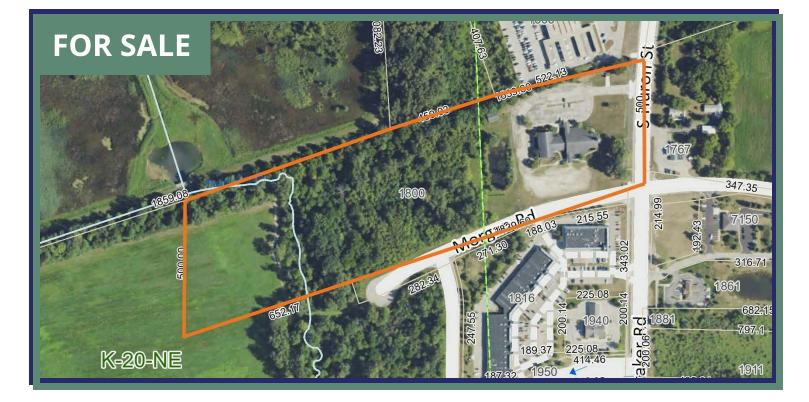

#### **PROPERTY DESCRIPTION**

This 20-acre property on the lighted intersection of S. Huron and Morgan Roads offers endless opportunities with a 50,000-square-foot church building, perfectly suited for redevelopment or adaptive reuse.

Zoned TC (Town Center), the site is primed for a wide range of uses, from commercial to community-focused ventures. With an impressive 460 feet of road frontage on S. Huron and 1,000 feet of frontage on Morgan, the property boasts excellent visibility and accessibility in a highly sought-after location.