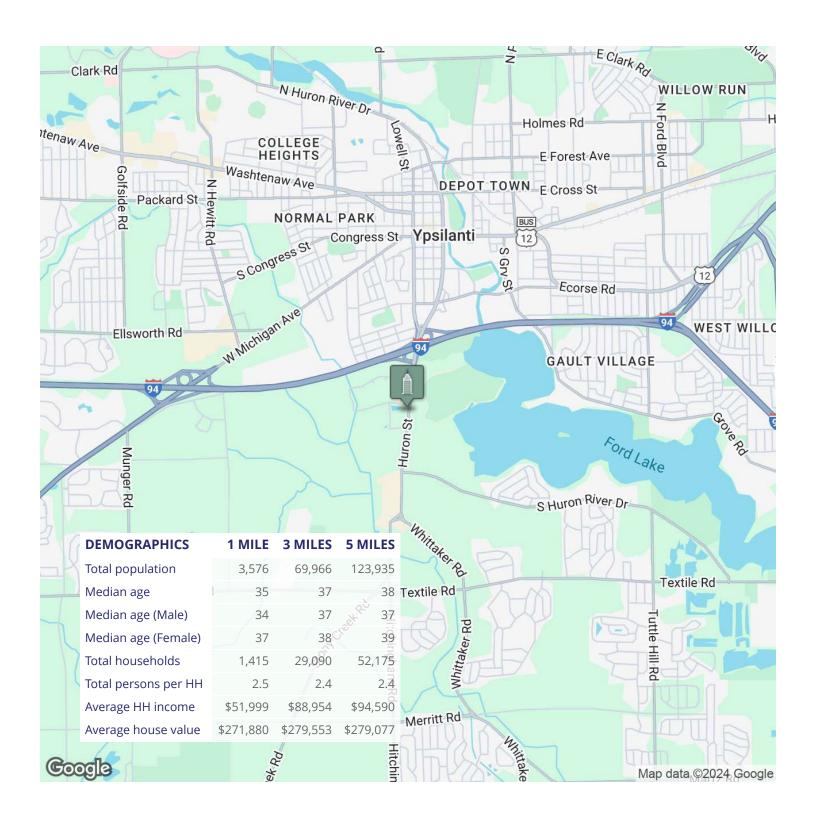

#### LOCATION DESCRIPTION

Located on high-traffic South Huron Street, just minutes from downtown Ypsilanti. Conveniently positioned with easy access to I-94 via Huron Street or US-12/Michigan Avenue.