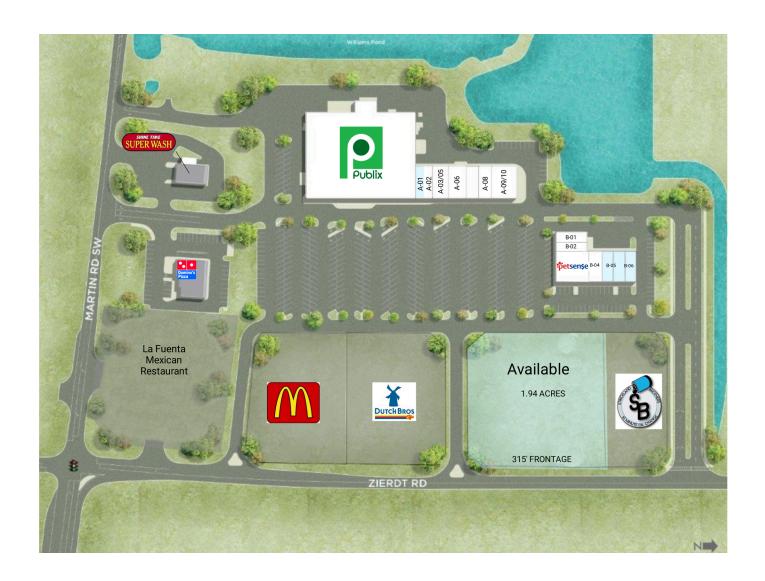

# Shoppes at Redstone Square

2290 Zierdt Road, Huntsville, AL 35824 Madison County

| A-01    | Available                 | 1,400 SF | B-04   | Hibachi Express              | 1,400 SF  |
|---------|---------------------------|----------|--------|------------------------------|-----------|
| A-02    | Vape Life                 | 1,400 SF | B-05   | Available                    | 1,800 SF  |
| A-03/05 | 5 MERC Asylum Fitness     | 3,600 SF | B-06   | Available                    | 2,630 SF  |
| A-06    | Dentist                   | 3,050 SF | OP-02  | La Fuenta Mexican Restaurant | 1.65 AC   |
| A-08    | Foxy Nails                | 2,000 SF | OP-03a | Mcdonald's (N.A.P.)          | 1.30 AC   |
| A-09/10 | Mangia Italian Restaurant | 3,951 SF | OP-03b | Dutch Bros Coffee            | 1.30 AC   |
| B-01    | Marco's Pizza             | 2,000 SF | OP-5a  | Available                    | 2.02 AC   |
| B-02    | Great Clips               | 1,150 SF | OP-5b  | Strickland Brothers Oil      |           |
| B-03    | Pet Sense                 | 6,020 SF | PUBLIX | Publix                       | 45,600 SF |