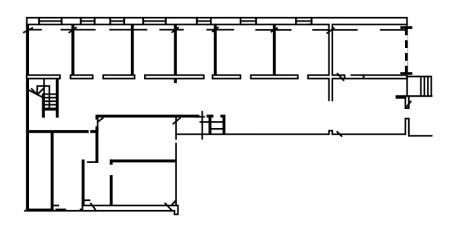

REALTY
REAL ESTATE INVESTMENTS

**FOR LEASE** ±5,909 RSF \$2.00/SF/MONTH, INDUSTRIAL GROSS

## **615 IRWIN STREET**

±3,901 RSF - Ground level office/warehouse ±2,008 RSF - Highly improved mezzanine

- \$2.00/RSF/Month, Industrial Gross Tenant pays separately metered utilities and increases over a base year
- Dock high loading
- Sprinklered throughout



Located in the heart of the industrial corridor in San Rafael



Easy access from Highway-101, I-580, and the main thorough fares of Andersen Drive and Irwin Street



Two industrial buildings on three lots with a strong multi-use tenant base within the complex



Industrial Zoning: permitted uses include assemby, carpentry, printing shops, coffee roasters, auto detail, storage, distribution, repair services, manufacturing and many more



### **FULL FLOOR PLAN**

## ANDERSEN DR RWIN STREET DUFFY PL











WALK TO SHAMROCK SHOPPING CENTER

2 MINUTES

DRIVE TO LARKSPUR LANDING FERRY TERMINAL

7 MINUTES

**DRIVE TO SMART STATION** 

11 MINUTES

**BIKE TO SAN FRANCISCO** 

19 MILES

DRIVE TO PETALUMA

23 MILES



Route Larkspur to Santa Rosa



**Smart Stations** 

# EWMARK / GRAHAM STREET REALTY

## NEIGHBORHOOD AMENITIES Montecito Plaza **Shopping Center** Downtown San Rafael RITE TRADER JOE'S T Mobile Sol Food us bank. The UPS Store **B**OMARIN WHOLE FOODS OSCALITO Albert Park EL LUCERITO BEST BUY PANAMA HOTEL North Bay Lighting Pacific Supply FASTSIGNS. Make Your Statement SHAMROCK === WINE - OTHER



**NEWMARK** 

GRAHAM STREET REALTY
REAL ESTATE INVESTMENTS