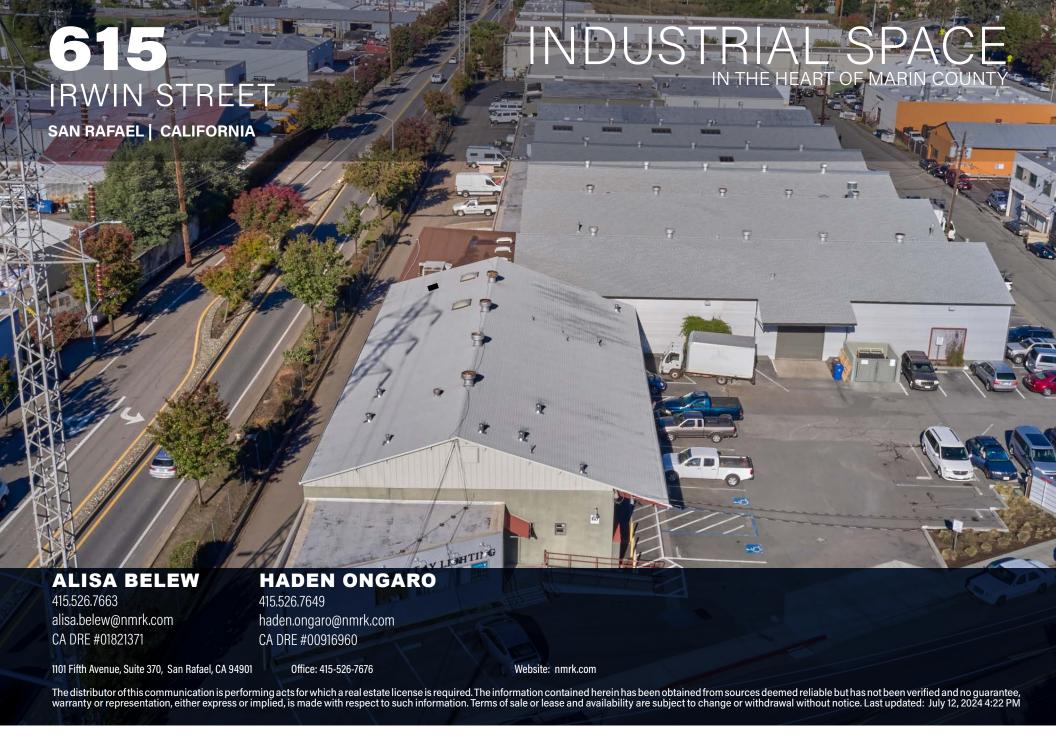

## **615 IRWIN STREET**

±3,901 RSF - Ground level office/warehouse ±2,008 RSF - Highly improved mezzanine

- \$2.00/RSF/Month, Industrial Gross Tenant pays separately metered utilities and increases over a base year
- Dock high loading
- Sprinklered throughout

Located in the heart of the industrial corridor in San Rafael

Easy access from Highway-101, I-580, and the main thorough fares of Andersen Drive and Irwin Street

Two industrial buildings on three lots with a strong multi-use tenant base within the complex