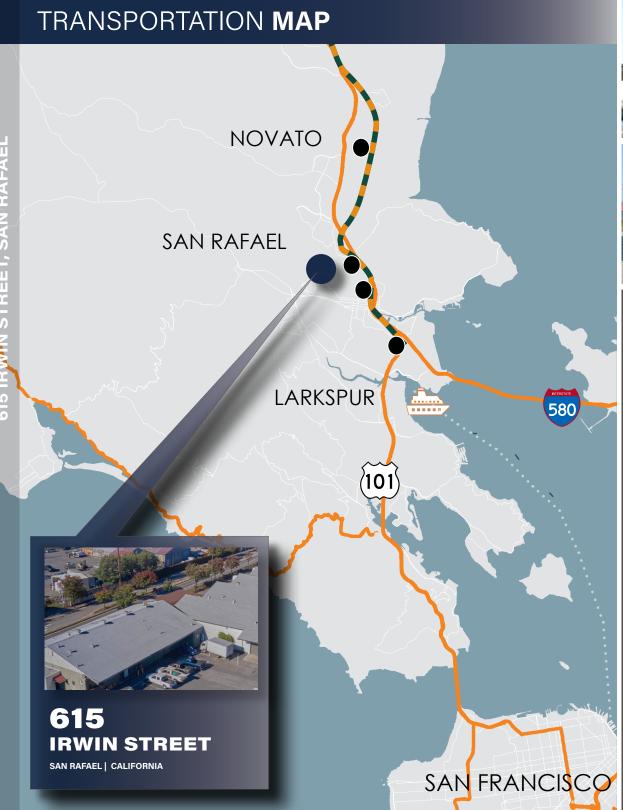

Located in the heart of the industrial corridor in San Rafael

Easy access from Highway-101, I-580, and the main thorough fares of Andersen Drive and Irwin Street

Two industrial buildings on three lots with a strong multi-use tenant base within the complex

## ANDERSEN DR RWIN STREET DUFFY PL

WALK TO SHAMROCK SHOPPING CENTER

2 MINUTES

DRIVE TO LARKSPUR LANDING FERRY TERMINAL

7 MINUTES

**DRIVE TO SMART STATION** 

11 MINUTES

**BIKE TO SAN FRANCISCO** 

19 MILES

DRIVE TO PETALUMA

23 MILES

Route Larkspur to Santa Rosa

**Smart Stations** 