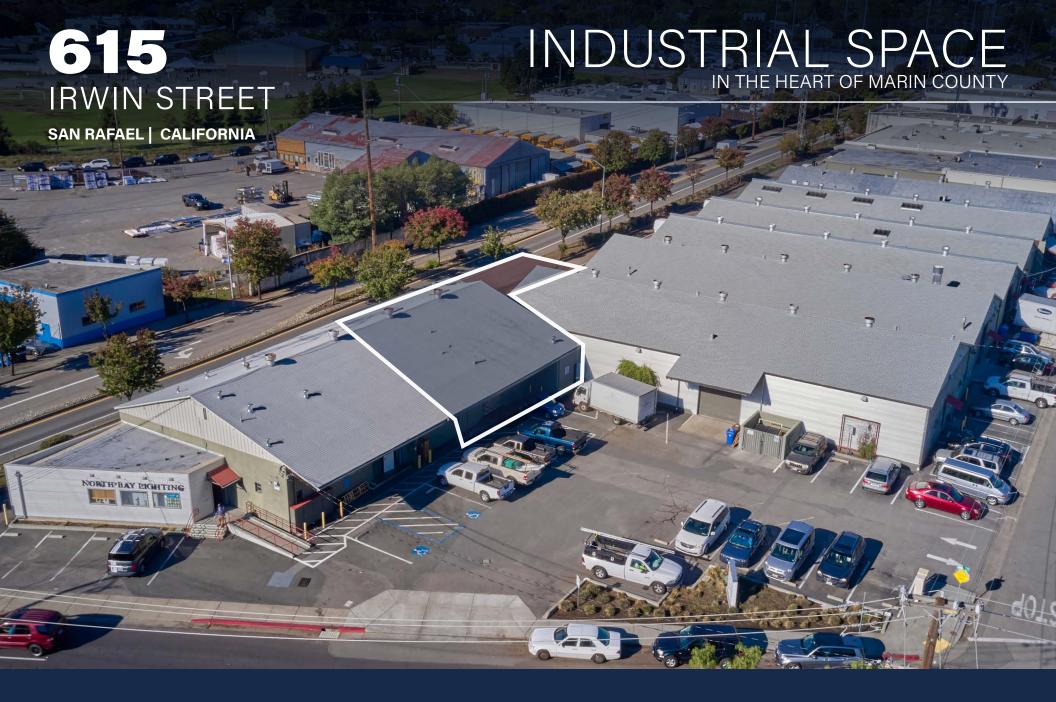

## **615 IRWIN STREET**

±3,901 RSF - Ground level office/warehouse ±2,008 RSF - Highly improved mezzanine

- \$2.00/RSF/Month, Industrial Gross Tenant pays separately metered utilities and increases over a base year
- Dock high loading
- Sprinklered throughout

Located in the heart of the industrial corridor in San Rafael

Easy access from Highway-101, I-580, and the main thorough fares of Andersen Drive and Irwin Street

Two industrial buildings on three lots with a strong multi-use tenant base within the complex