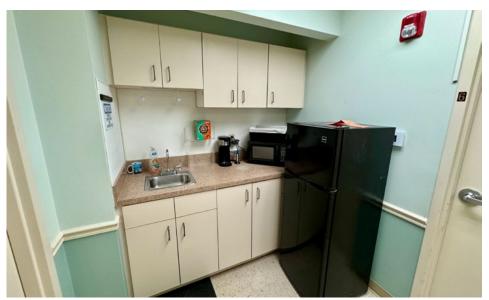

#### **PROPERTY OVERVIEW**

Discover a turnkey medical office opportunity on SLW Blvd! This 1,629 SF second-floor suite is accessible by elevator and opens to a welcoming lobby. Inside, you'll find five exam rooms with plumbing, a private doctor's office, an ADA-compliant bathroom with a shower, and a spacious check-in/check-out area. A large waiting room ensures patient comfort, while prominent monument signage provides excellent visibility on this high-traffic road. Conveniently located near retail shops and popular restaurants, this office is ideal for both staff and patients.