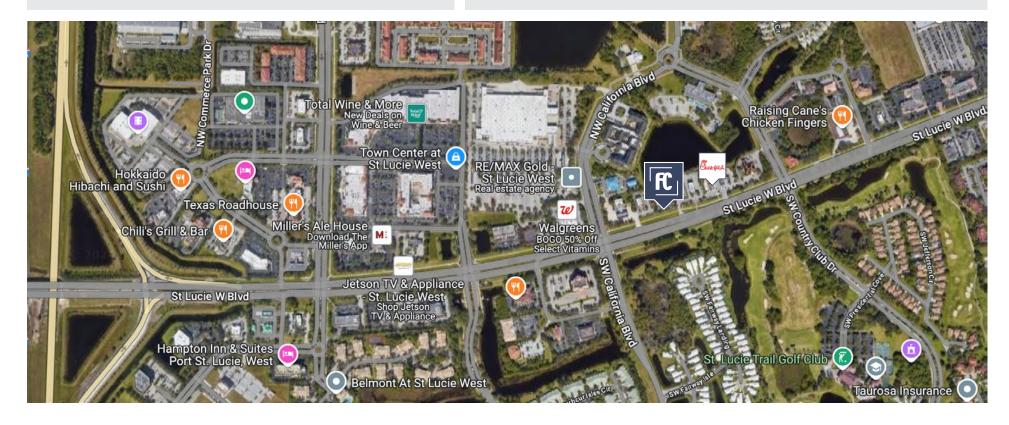

### LOCATION

ALBERT BROWN Sales Associate T: 772.631.7989 E: albert@albertbrownre.com

#### 1631 St. Lucie West Blvd Port St. Lucie, FL 34986

#### **PROPERTY OVERVIEW**

Discover a turnkey medical office opportunity on SLW Blvd! This 1,629 SF second-floor suite is accessible by elevator and opens to a welcoming lobby. Inside, you'll find five exam rooms with plumbing, a private doctor's office, an ADA-compliant bathroom with a shower, and a spacious check-in/check-out area. A large waiting room ensures patient comfort, while prominent monument signage provides excellent visibility on this high-traffic road. Conveniently located near retail shops and popular restaurants, this office is ideal for both staff and patients.