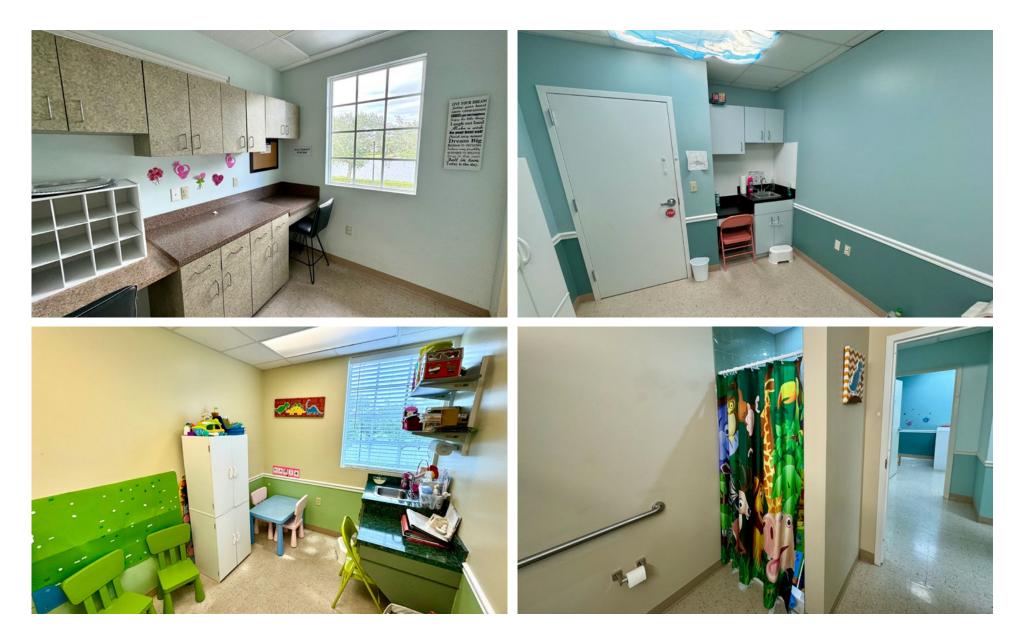

#### **PROPERTY OVERVIEW**

Discover a turnkey medical office opportunity on SLW Blvd! This 1,629 SF second-floor suite is accessible by elevator and opens to a welcoming lobby. Inside, you'll find five exam rooms with plumbing, a private doctor's office, an ADA-compliant bathroom with a shower, and a spacious check-in/check-out area. A large waiting room ensures patient comfort, while prominent monument signage provides excellent visibility on this high-traffic road. Conveniently located near retail shops and popular restaurants, this office is ideal for both staff and patients.