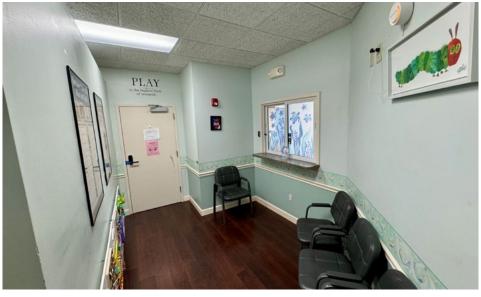

#### **PROPERTY OVERVIEW**

Discover a turnkey medical office opportunity on SLW Blvd! This 1,629 SF second-floor suite is accessible by elevator and opens to a welcoming lobby. Inside, you'll find five exam rooms with plumbing, a private doctor's office, an ADA-compliant bathroom with a shower, and a spacious check-in/check-out area. A large waiting room ensures patient comfort, while prominent monument signage provides excellent visibility on this high-traffic road. Conveniently located near retail shops and popular restaurants, this office is ideal for both staff and patients.