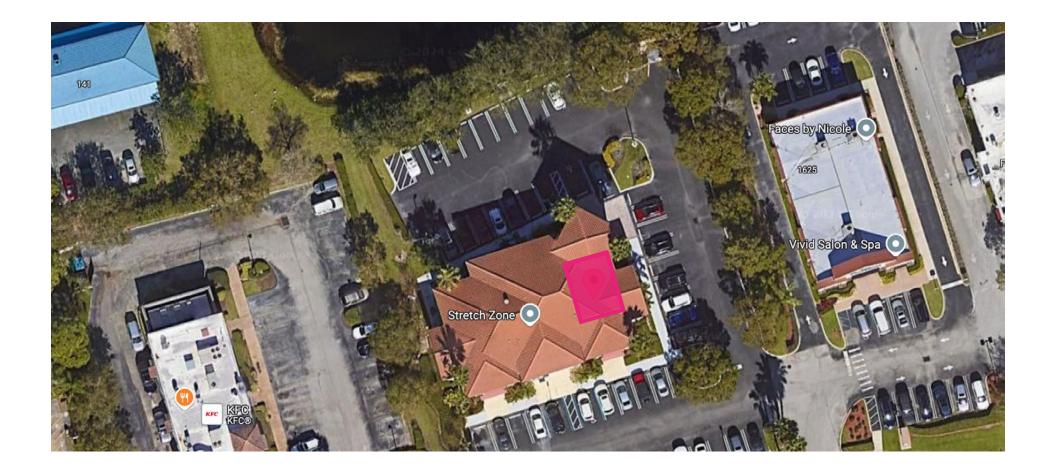

### LOCATION

ALBERT BROWN Sales Associate T: 772.631.7989 E: albert@albertbrownre.com

#### 1631 St. Lucie West Blvd Port St. Lucie, FL 34986

#### **PROPERTY OVERVIEW**

Discover a turnkey medical office opportunity on SLW Blvd! This 1,629 SF second-floor suite is accessible by elevator and opens to a welcoming lobby. Inside, you'll find five exam rooms with plumbing, a private doctor's office, an ADA-compliant bathroom with a shower, and a spacious check-in/check-out area. A large waiting room ensures patient comfort, while prominent monument signage provides excellent visibility on this high-traffic road. Conveniently located near retail shops and popular restaurants, this office is ideal for both staff and patients.