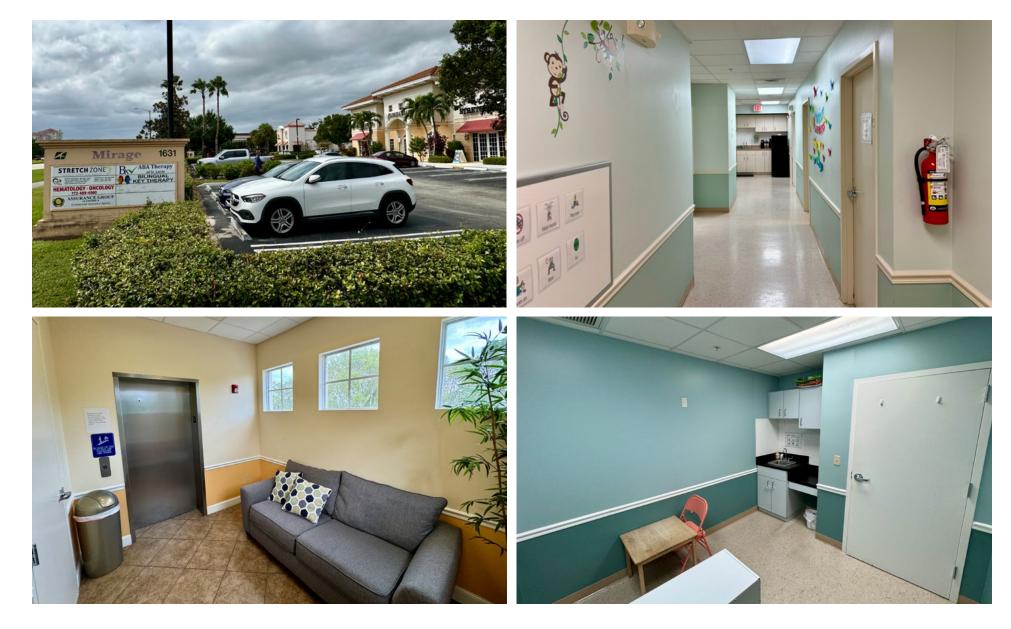

#### **PROPERTY OVERVIEW**

Discover a turnkey medical office opportunity on SLW Blvd! This 1,629 SF second-floor suite is accessible by elevator and opens to a welcoming lobby. Inside, you'll find five exam rooms with plumbing, a private doctor's office, an ADA-compliant bathroom with a shower, and a spacious check-in/check-out area. A large waiting room ensures patient comfort, while prominent monument signage provides excellent visibility on this high-traffic road. Conveniently located near retail shops and popular restaurants, this office is ideal for both staff and patients.