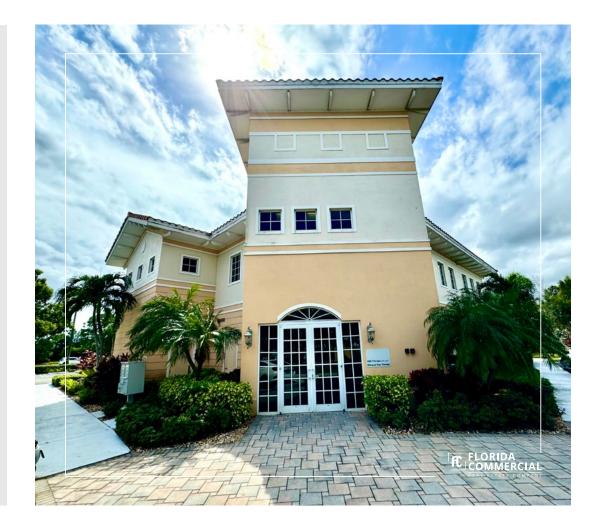

#### **PROPERTY OVERVIEW**

Discover a turnkey medical office opportunity on SLW Blvd! This 1,629 SF second-floor suite is accessible by elevator and opens to a welcoming lobby. Inside, you'll find five exam rooms with plumbing, a private doctor's office, an ADA-compliant bathroom with a shower, and a spacious check-in/check-out area. A large waiting room ensures patient comfort, while prominent monument signage provides excellent visibility on this high-traffic road. Conveniently located near retail shops and popular restaurants, this office is ideal for both staff and patients.