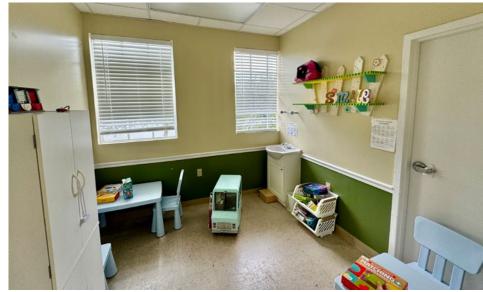

#### **PROPERTY OVERVIEW**

Discover a turnkey medical office opportunity on SLW Blvd! This 1,629 SF second-floor suite is accessible by elevator and opens to a welcoming lobby. Inside, you'll find five exam rooms with plumbing, a private doctor's office, an ADA-compliant bathroom with a shower, and a spacious check-in/check-out area. A large waiting room ensures patient comfort, while prominent monument signage provides excellent visibility on this high-traffic road. Conveniently located near retail shops and popular restaurants, this office is ideal for both staff and patients.