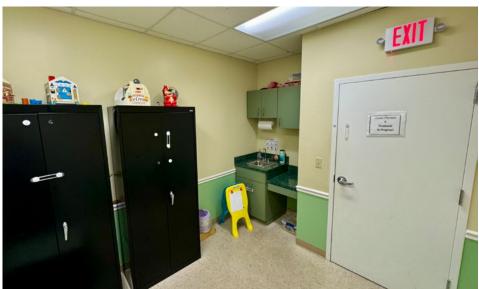

#### **PROPERTY OVERVIEW**

Discover a turnkey medical office opportunity on SLW Blvd! This 1,629 SF second-floor suite is accessible by elevator and opens to a welcoming lobby. Inside, you'll find five exam rooms with plumbing, a private doctor's office, an ADA-compliant bathroom with a shower, and a spacious check-in/check-out area. A large waiting room ensures patient comfort, while prominent monument signage provides excellent visibility on this high-traffic road. Conveniently located near retail shops and popular restaurants, this office is ideal for both staff and patients.