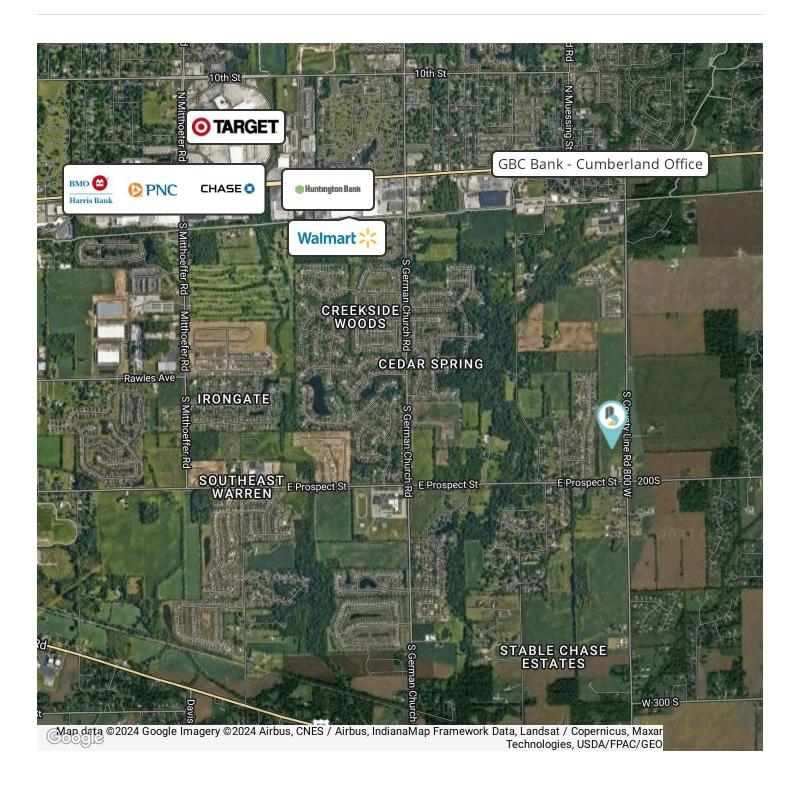

### **PROPERTY HIGHLIGHTS**

- ± 44 acres development ground in Indianapolis
- · Utilities at or near site
- · Flat topography
- Lawrence/East County submarket
- · Excellent development opportunity

| SALE PRICE | \$2,218,500   |
|------------|---------------|
|            |               |
| Lot Size:  | ± 44.37 Acres |

# 1000 S. CARROLL RD., INDIANAPOLIS, IN 46239

SALE

LAND