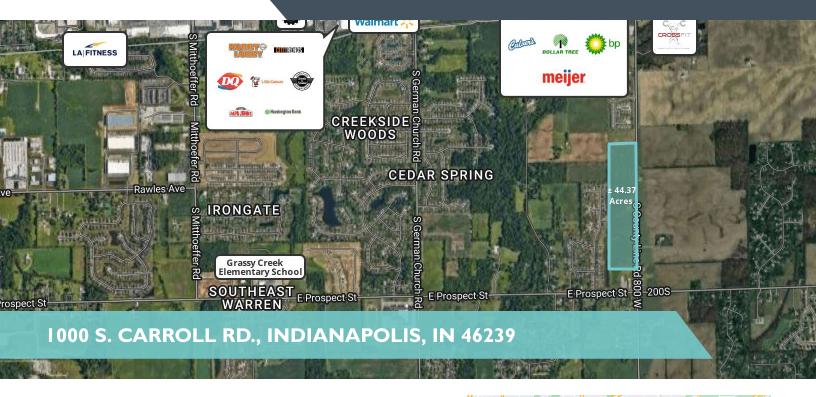

### **PROPERTY HIGHLIGHTS**

- ± 44 acres development ground in Indianapolis
- · Utilities at or near site
- · Flat topography
- Lawrence/East County submarket
- · Excellent development opportunity

| SALE PRICE | \$2,218,500   |
|------------|---------------|
|            |               |
| Lot Size:  | ± 44.37 Acres |

# 1000 S. CARROLL RD., INDIANAPOLIS, IN 46239

SALE

LAND