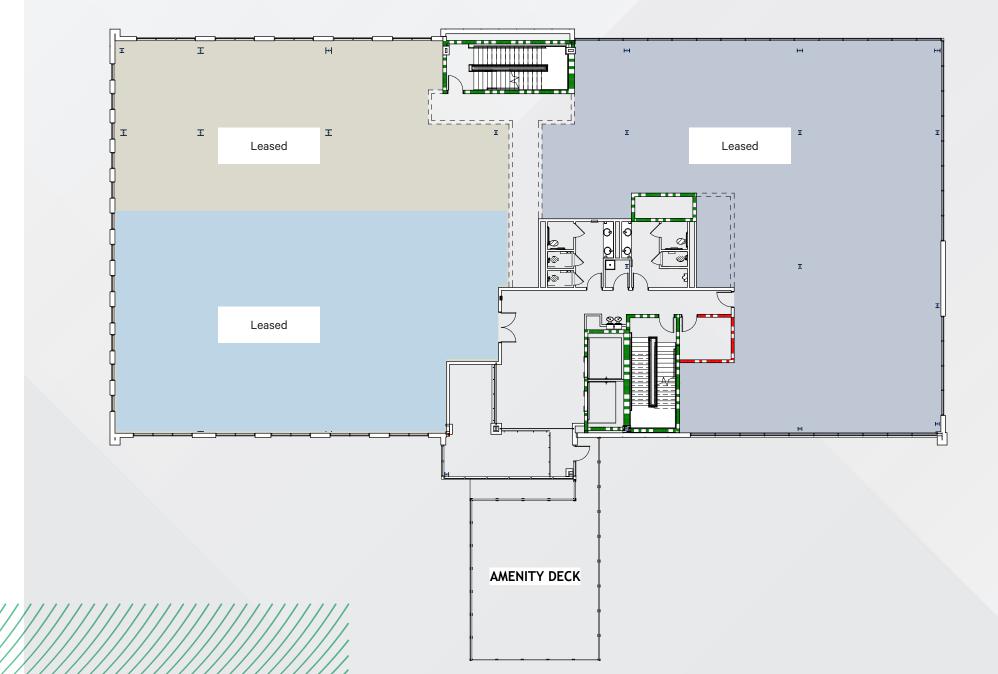

# Class A Office & Medical Office

FOR LEASE

#### **NEWLY DELIVERED SPACE**

2,000 SF - 13,700 SF Available

Delivered and Ready for Occupancy









With unparalleled access to the rapidly emerging Charlotte Pike / West Nashville corridor, and immediate proximity to the traditional medical district, **500 28th Ave** provides all of the convenience with an elevated level of quality. This boutique development delivers a truly remarkable Class AA product to tenants and patients throughout Nashville's office/medical office community.



3rd full floor available





Monument Signage on 28th Ave



Close proximity to major interstates



2nd Floor Tenant Amenity Deck





Located near 3 major hospital systems



Covered secured parking

## 2ND FLOOR



## 3RD FLOOR

















#### FOR ADDITIONAL INFORMATION

Ryan Coulter
Senior Associate
+1 615 2489 1133

ryan.coulter@cbre.com

Byran Fort, SIOR
Senior Vice President
+1 615 493 9259
byran.fort@cbre.com

Frank Thomasson, SIOR CCIM
Senior Vice President
+1 615 493 9258

frank.thomasson@cbre.com

© 2023 CBRE, Inc. All rights reserved. This information has been obtained from sources believed reliable, but has not been verified for accuracy or completeness. You should conduct a careful, independent investigation of the property and verify all information. Any reliance on this information is solely at your own risk. CBRE and the CBRE logo are service marks of CBRE, Inc. All other marks displayed on this document are the property of their respective owners, and the use of such logos does