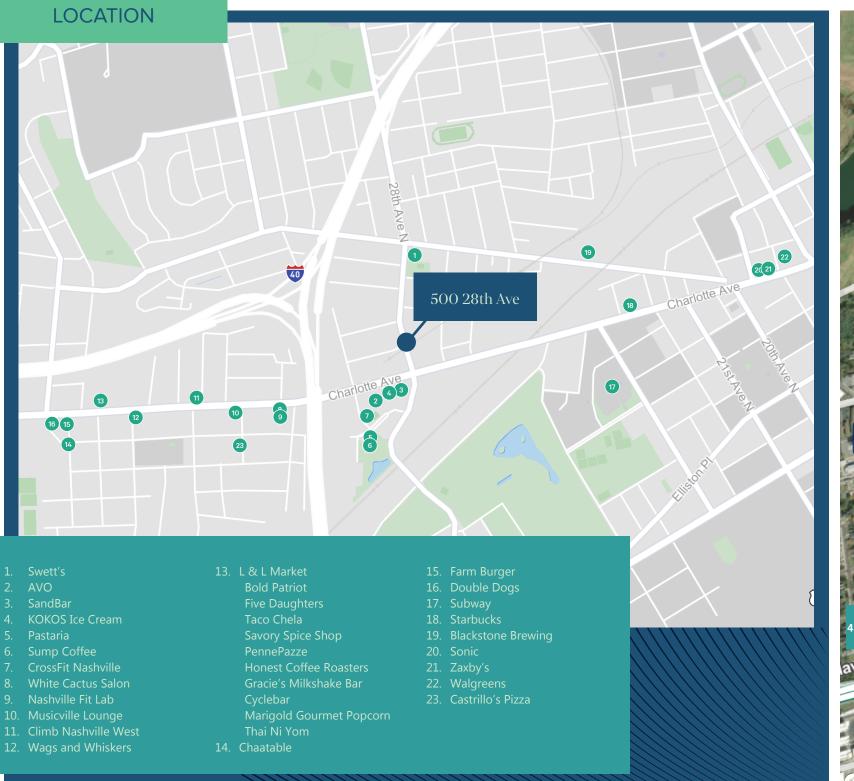

#### **NEWLY DELIVERED SPACE**

2,000 SF - 13,700 SF Available

Delivered and Ready for Occupancy

With unparalleled access to the rapidly emerging Charlotte Pike / West Nashville corridor, and immediate proximity to the traditional medical district, **500 28th Ave** provides all of the convenience with an elevated level of quality. This boutique development delivers a truly remarkable Class AA product to tenants and patients throughout Nashville's office/medical office community.

3rd full floor available

Monument Signage on 28th Ave

Close proximity to major interstates

2nd Floor Tenant Amenity Deck

Located near 3 major hospital systems

Covered secured parking