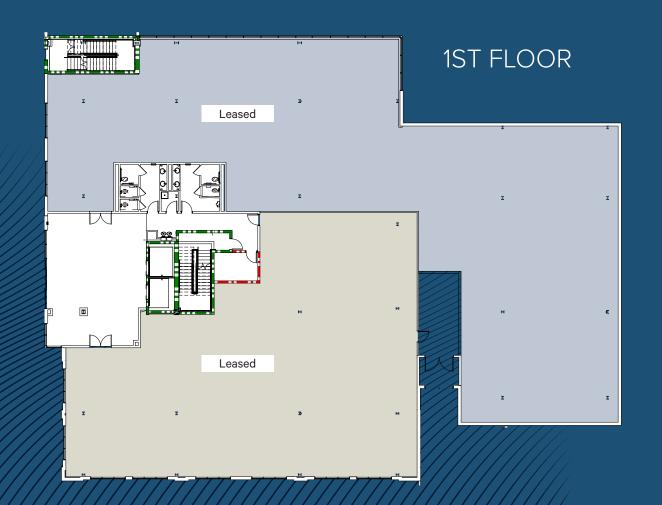

# Class A Office & Medical Office

FOR LEASE

#### **NEWLY DELIVERED SPACE**

2,000 SF - 13,700 SF Available

Delivered and Ready for Occupancy









With unparalleled access to the rapidly emerging Charlotte Pike / West Nashville corridor, and immediate proximity to the traditional medical district, **500 28th Ave** provides all of the convenience with an elevated level of quality. This boutique development delivers a truly remarkable Class AA product to tenants and patients throughout Nashville's office/medical office community.



3rd full floor available





Monument Signage on 28th Ave



Close proximity to major interstates



2nd Floor Tenant Amenity Deck





Located near 3 major hospital systems



Covered secured parking

## 2ND FLOOR



## 3RD FLOOR

















#### FOR ADDITIONAL INFORMATION

Ryan Coulter
Senior Associate
+1 615 2489 1133

ryan.coulter@cbre.com

Byran Fort, SIOR
Senior Vice President
+1 615 493 9259
byran.fort@cbre.com

Frank Thomasson, SIOR CCIM
Senior Vice President
+1 615 493 9258

frank.thomasson@cbre.com

© 2023 CBRE, Inc. All rights reserved. This information has been obtained from sources believed reliable, but has not been verified for accuracy or completeness. You should conduct a careful, independent investigation of the property and verify all information. Any reliance on this information is solely