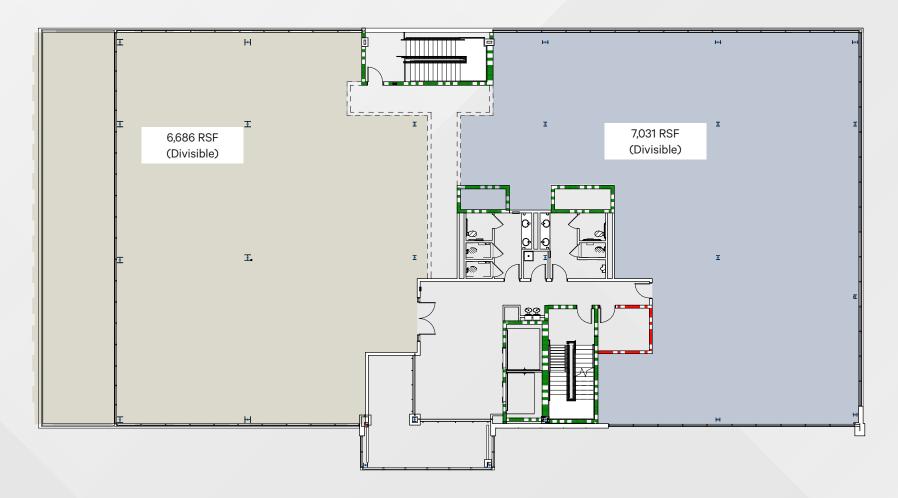

# Class A Office & Medical Office

FOR LEASE

#### **NEWLY DELIVERED SPACE**

2,000 SF - 13,700 SF Available

Delivered and Ready for Occupancy









With unparalleled access to the rapidly emerging Charlotte Pike / West Nashville corridor, and immediate proximity to the traditional medical district, **500 28th Ave** provides all of the convenience with an elevated level of quality. This boutique development delivers a truly remarkable Class AA product to tenants and patients throughout Nashville's office/medical office community.



3rd full floor available





Monument Signage on 28th Ave



Close proximity to major interstates



2nd Floor Tenant Amenity Deck





Located near 3 major hospital systems



Covered secured parking

## 2ND FLOOR



## 3RD FLOOR

















#### FOR ADDITIONAL INFORMATION

Ryan Coulter
Senior Associate
+1 615 2489 1133

ryan.coulter@cbre.com

Byran Fort, SIOR
Senior Vice President
+1 615 493 9259
byran.fort@cbre.com

Frank Thomasson, SIOR CCIM
Senior Vice President
+1 615 493 9258

frank.thomasson@cbre.com

© 2023 CBRE, Inc. All rights reserved. This information has been obtained from sources believed reliable, but has not been verified for accuracy or completeness. You should conduct a careful, independent investigation of the property and verify all information. Any reliance on this information is solely at your own risk. CBRE and the CBRE logo are service marks of CBRE, Inc. All other marks displayed on this document are the property of their respective owners, and the use of such logos does not imply any a