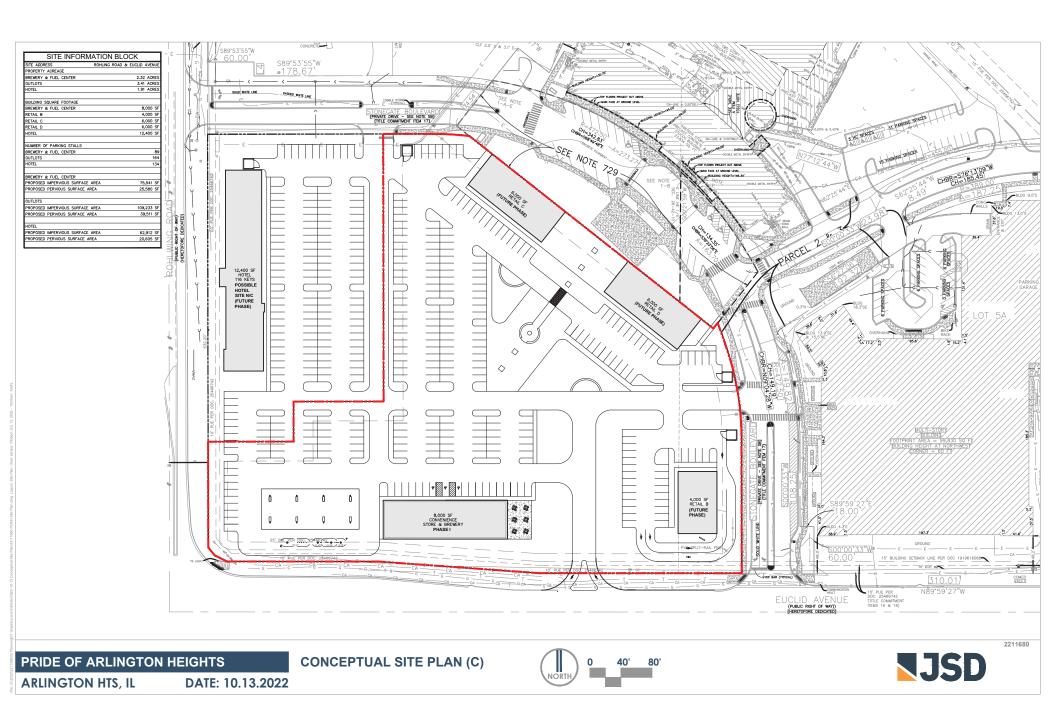

### **AVAILABLE SPACE**

- 6,000 SF Building w/ Outdoor Seating
- 6,000 SF Building w/ Outdoor Seating
- 4,000 SF Building w/ Drive Thru

### PROPERTY HIGHLIGHTS

- NEW Commercial Development in Arlington Heights, IL
- Within the same block of the New Home for The CHICAGO BEARS
- Plaza will consist of Two (2) Free Standing Restaurants, a Drive Thru Restaurant, The PRIDE of Arlington Heights Station & Convenience Store, 93 Octane Brewery & Tap Room, Hotel, Office Use, and Residential