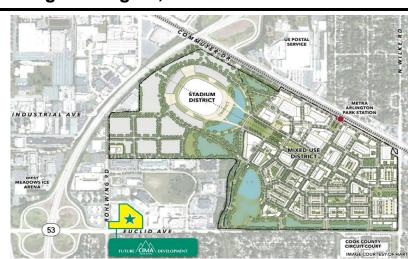

### PROPERTY HIGHLIGHTS

- NEW Commercial Development in Arlington Heights, IL
- Within the same block of the New Home for The CHICAGO BEARS
- Plaza will consist of Two (2) Free Standing Restaurants, a Drive Thru Restaurant, The PRIDE of Arlington Heights Station & Convenience Store, 93 Octane Brewery & Tap Room, Hotel, Office Use, and Residential

### LOCATION

- Directly East of Interstate 53 off Euclid Ave Exit
- North East Corner of Euclid Ave & Rohlwing Rd with Full Access off Euclid Ave