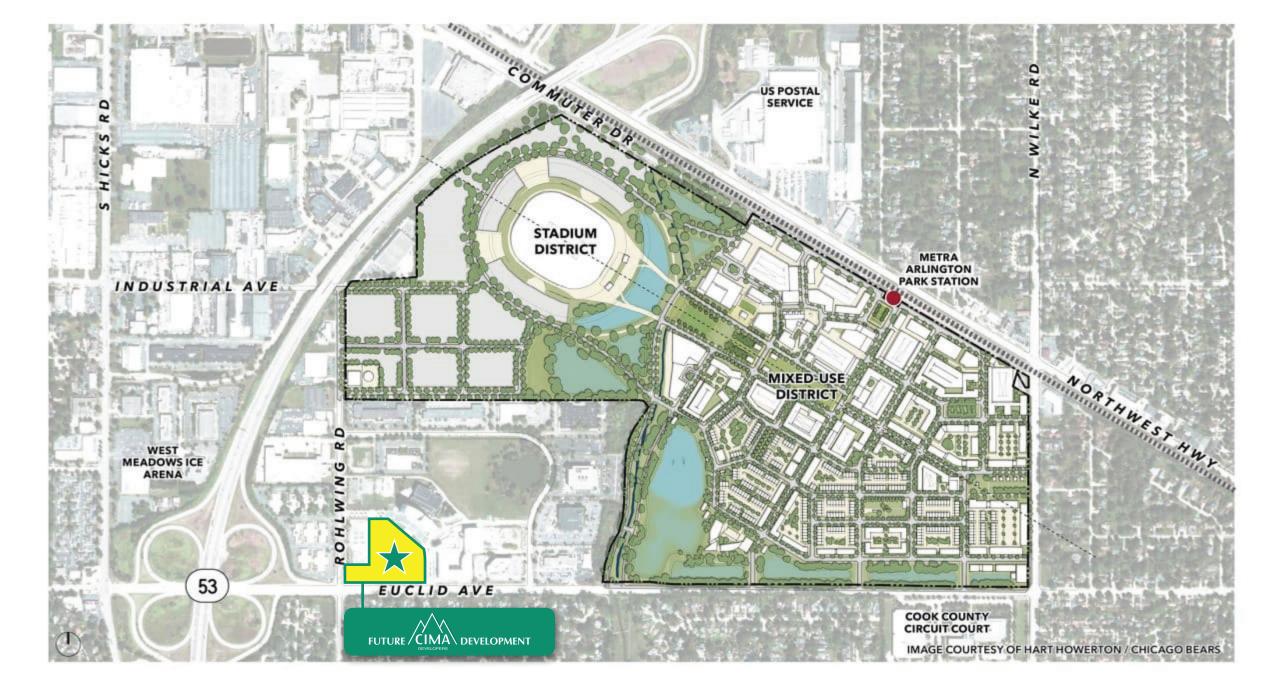

### PROPERTY HIGHLIGHTS

- NEW Commercial Development in Arlington Heights, IL
- Within the same block of the New Home for The CHICAGO BEARS
- Plaza will consist of Two (2) Free Standing Restaurants, a Drive Thru Restaurant, The PRIDE of Arlington Heights Station & Convenience Store, 93 Octane Brewery & Tap Room, Hotel, Office Use, and Residential

### LOCATION

- Directly East of Interstate 53 off Euclid Ave Exit
- North East Corner of Euclid Ave & Rohlwing Rd with Full Access off Euclid Ave