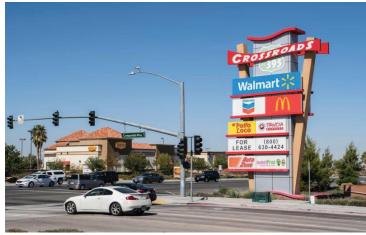

## LAND FOR SALE

±3.83 Acres Palmdale Rd

Two (2) contiguous vacant land parcels offered jointly totaling  $\pm 4$  gross acres with 264 linear feet of frontage on heavily traveled Palmdale Rd / Ca State Route Hwy 18. The zoning designation for this property is Planned Unit Development with an underlying High Density Residential requirement. Less than 1,700 feet west of US Hwy 395 where the Crossroads @ 395 Shopping Center anchored by WalMart can be found. The intersection of Hwy 395 and Palmdale Rd / Ca State Rte Hwy 18 will undoubtedly continue to see commercial development in years to come making this location an excellent play for future intended high density residential development growth.