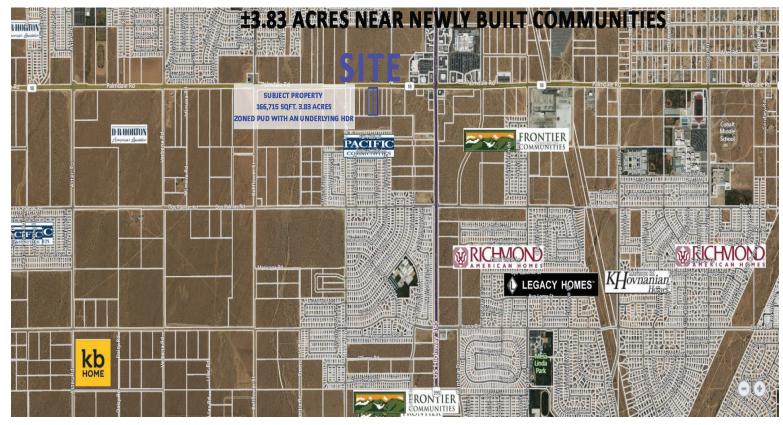

## LAND FOR SALE

±3.83 Acres Palmdale Rd

Two (2) contiguous vacant land parcels offered jointly totaling  $\pm 4$  gross acres with 264 linear feet of frontage on heavily traveled Palmdale Rd / Ca State Route Hwy 18. The zoning designation for this property is Planned Unit Development with an underlying High Density Residential requirement. Less than 1,700 feet west of US Hwy 395 where the Crossroads @ 395 Shopping Center anchored by WalMart can be found. The intersection of Hwy 395 and Palmdale Rd / Ca State Rte Hwy 18 will undoubtedly continue to see commercial development in years to come making this location an excellent play for future intended high density residential development growth.