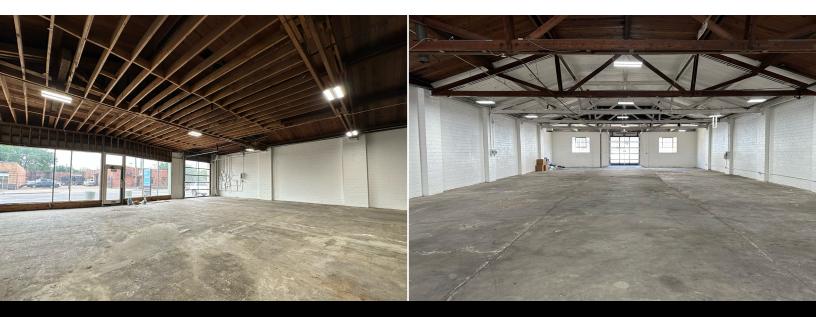

## RENOVATIONS

Whitebox Showroom New Restroom Vaulted Wood Ceilings Finished Concrete Floors LED Lighting Throughout

## DETAILS

Docks: 12' x 12' Glass Rollup Grade Level Dock Doors Climate Control: Ability To Add HVAC Clear Height: Up To 16' Dallas's Next Walkable Shopping District

SAM CRAIN 469.744.3443 sc@altschulercompany.com