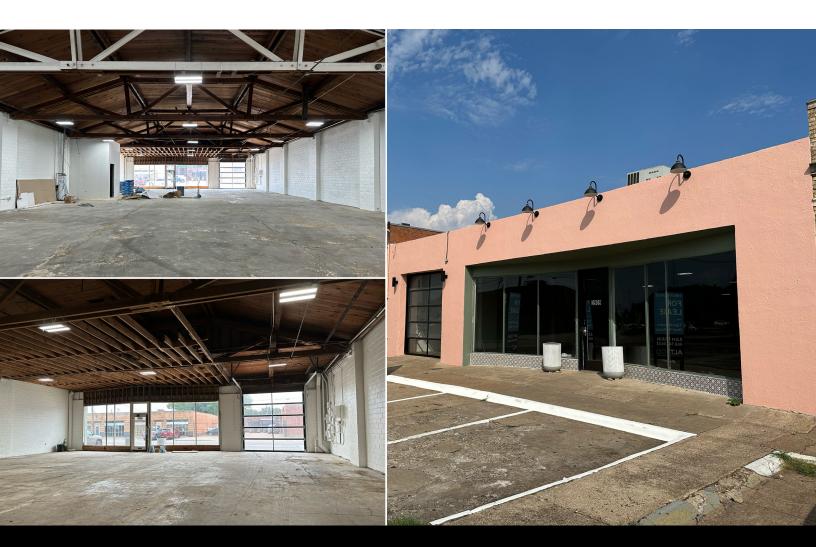

## RENOVATIONS

Whitebox Showroom New Restroom Vaulted Wood Ceilings Finished Concrete Floors LED Lighting Throughout

## DETAILS

Docks: 12' x 12' Glass Rollup Grade Level Dock Doors Climate Control: Ability To Add HVAC Clear Height: Up To 16' Dallas's Next Walkable Shopping District

SAM CRAIN 469.744.3443 sc@altschulercompany.com