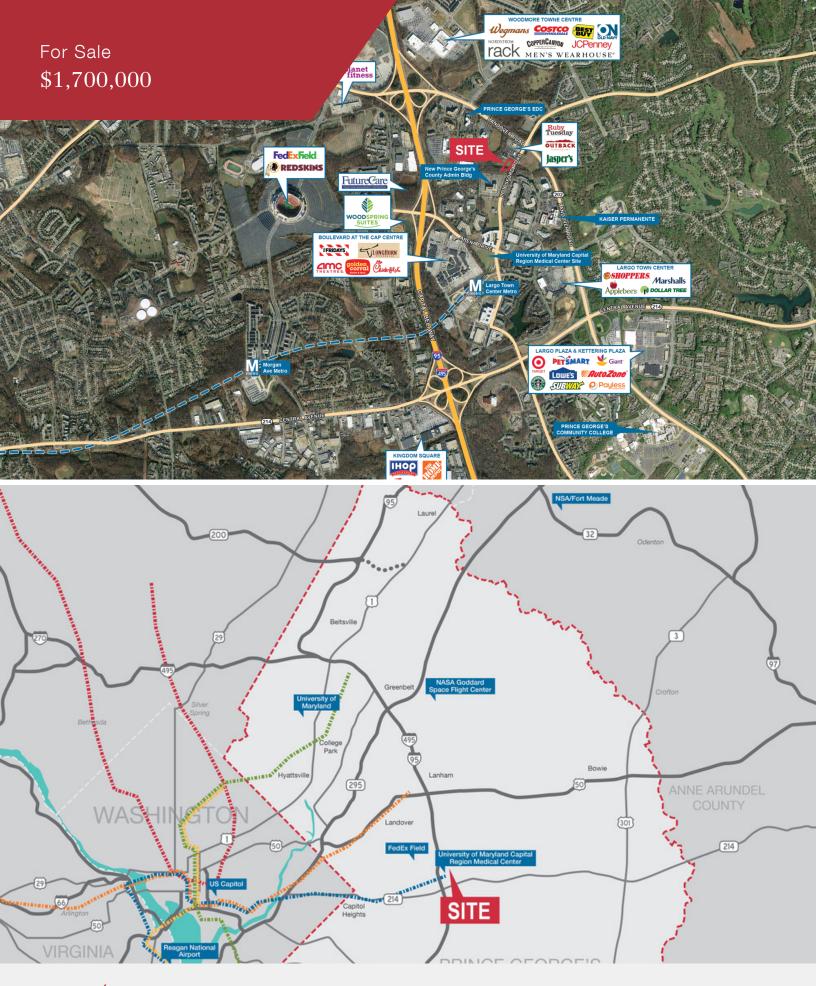

## **Location Overview**

4 blocks from the NEW University of Maryland Capital Region Hospital 1 mile from I-95 and 10 miles from Washington, DC

1.2 miles from Largo Town Center Metro

| Demographics      | 1 Mile   | 3 Miles  | 5 Miles  |
|-------------------|----------|----------|----------|
| Total Households  | 3,307    | 31,877   | 80,010   |
| Total Population  | 7,837    | 87,458   | 223,109  |
| Average HH Income | \$89,221 | \$87,547 | \$84,007 |