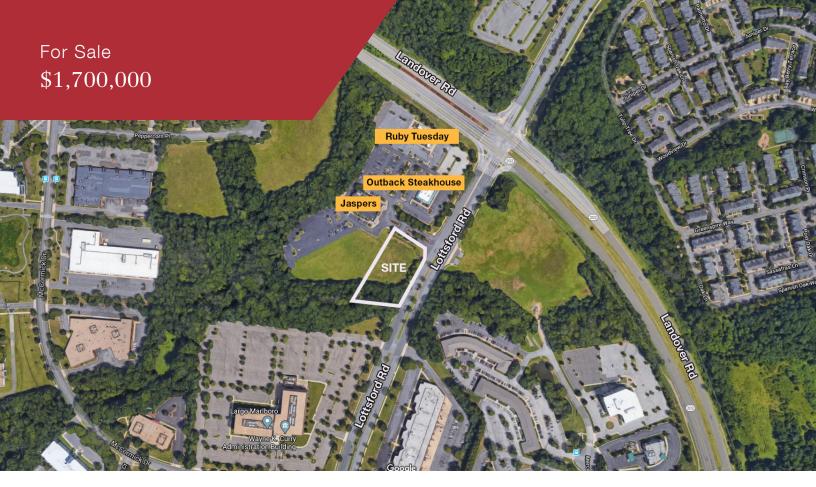

## 9600 Lottsford Rd

Largo, Maryland 20785

## **Property Highlights**

- Property adjacent to Inglewood Restaurant Park (Lot 52)
- · Great development location with good visibility

| OFFERING SUMMARY |                                                        |  |
|------------------|--------------------------------------------------------|--|
| Sale Price       | \$1,700,000                                            |  |
| Lot Size         | 1.38 Acres                                             |  |
| Current Zoning:  | C-O (Commercial Office)                                |  |
| Future Zoning:   | RTO-H-e (Regional Transit Oriented High Intensity Edge |  |
| DDO Location:    | Development District Overlay Zone                      |  |
| Traffic Count:   | 59,330 vpd per MDSHA (2018)                            |  |