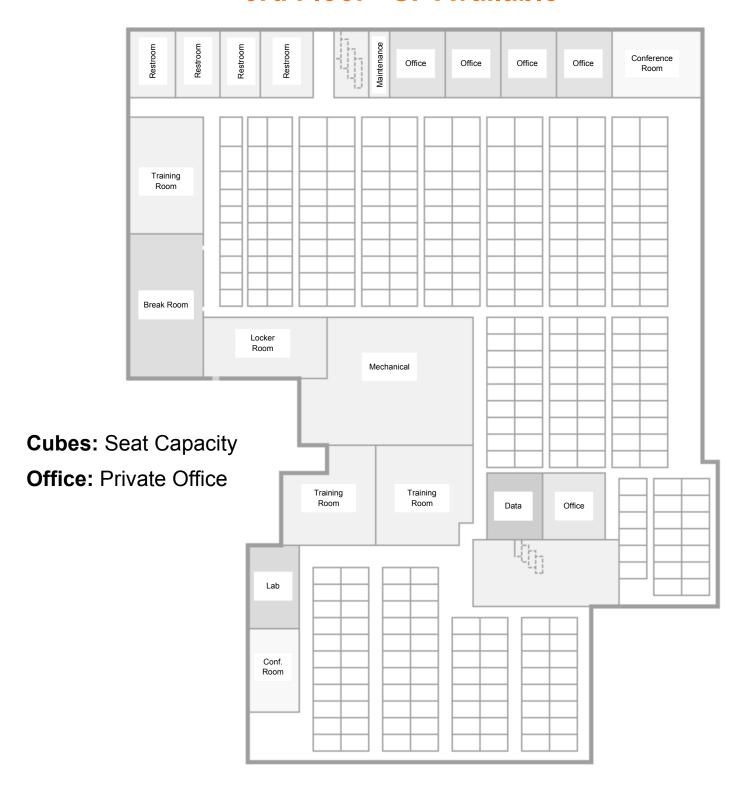

#### AVAILABLE

# Plug & Play Space-Ready for Move-In Downtown Syracuse

**441 SOUTH SALINA STREET** 



#### **PROPERTY FEATURES**

- CLASS A OFFICE SPACE
- 7-STORY BUILDING IN DOWNTOWN SYRACUSE
- Total sub-lease available: 32,743 SF
  - ♦ 1st floor: 7,295 SF
  - ♦ 2ND FLOOR: 21,740 SF AND 3,708 SF
  - ♦ 3RD FLOOR:
- AVAILABLE IMMEDIATELY
- AMPLE PARKING AVAILABLE
- FURNITURE AVAILABLE

#### **3D VIRTUAL TOUR LINKS**







## 1st Floor - 7,295 SF Available





## 2nd Floor - 3,708 SF Available





## 2nd Floor - 21,740 SF Available





441 SOUTH SALINA STREET SYRACUSE, NY 13202

#### 3rd Floor - SF Available





#### Plug & Play Space-Ready for Move-In Downtown Syracuse

441 SOUTH SALINA STREET SYRACUSE, NY 13202



Lobby
First Floor Space



**Conference Room First Floor Space** 



Call Center
Second Floor Space



FOR MORE INFORMATION CONTACT

Plug & Play Space-Ready for Move-In Downtown Syracuse 441 South Salina Street Syracuse, NY 13202 Lincoln Park Dr 20 Lincoln Park St Joseph's Hospital Health Center 19 Evans St Hawley Ave lden Ave W Genesee St (290) Burnet Ave Burnet Ave son St @ Erie Canal Museum Erie Blvd E Tracy St E Water St ond Ave W Washington St Armory Square 20 Wby Syracus E Genesee St Madison St Dickerson St Gifford St Upstate Medical University E Adams St Thornden Park Syracuse E Taylor St University 18 West Zone S Euclid Ave Tallman St Carrier Dome 🖱 SUNY College of Environm