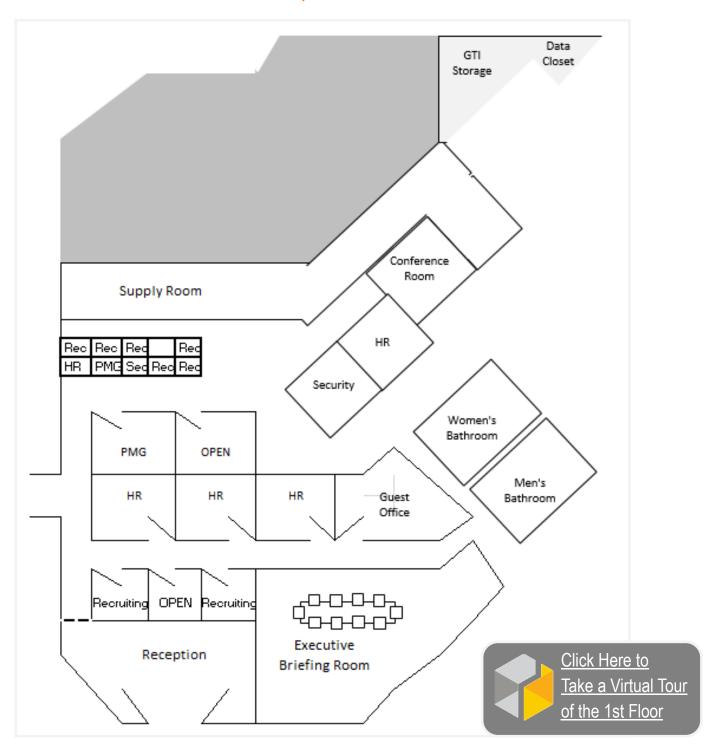

#### AVAILABLE

# Plug & Play Space-Ready for Move-In Downtown Syracuse

**441 SOUTH SALINA STREET** 



#### **PROPERTY FEATURES**

- CLASS A OFFICE SPACE
- 7-STORY BUILDING IN DOWNTOWN SYRACUSE
- Total sub-lease available: 32,743 SF
  - ♦ 1st floor: 7,295 SF
  - ♦ 2ND FLOOR: 21,740 SF AND 3,708 SF
  - ♦ 3RD FLOOR:
- AVAILABLE IMMEDIATELY
- AMPLE PARKING AVAILABLE
- FURNITURE AVAILABLE

#### **3D VIRTUAL TOUR LINKS**







## 1st Floor - 7,295 SF Available





## 2nd Floor - 3,708 SF Available





## 2nd Floor - 21,740 SF Available





441 SOUTH SALINA STREET SYRACUSE, NY 13202

#### 3rd Floor - SF Available





#### Plug & Play Space-Ready for Move-In Downtown Syracuse

441 SOUTH SALINA STREET SYRACUSE, NY 13202



Lobby
First Floor Space



**Conference Room First Floor Space** 



Call Center
Second Floor Space



FOR MORE INFORMATION CONTACT

Plug & Play Space-Ready for Move-In Downtown Syracuse 441 South Salina Street Syracuse, NY 13202 Lincoln Park Dr 20 Lincoln Park St Joseph's Hospital Health Center 19 Evans St Hawley Ave lden Ave W Genesee St (290) Burnet Ave Burnet Ave son St @ Erie Canal Museum Erie Blvd E Tracy St E Water St ond Ave W Washington St Armory Square 20 Wby Syracus E Genesee St Madison St Dickerson St Gifford St Up