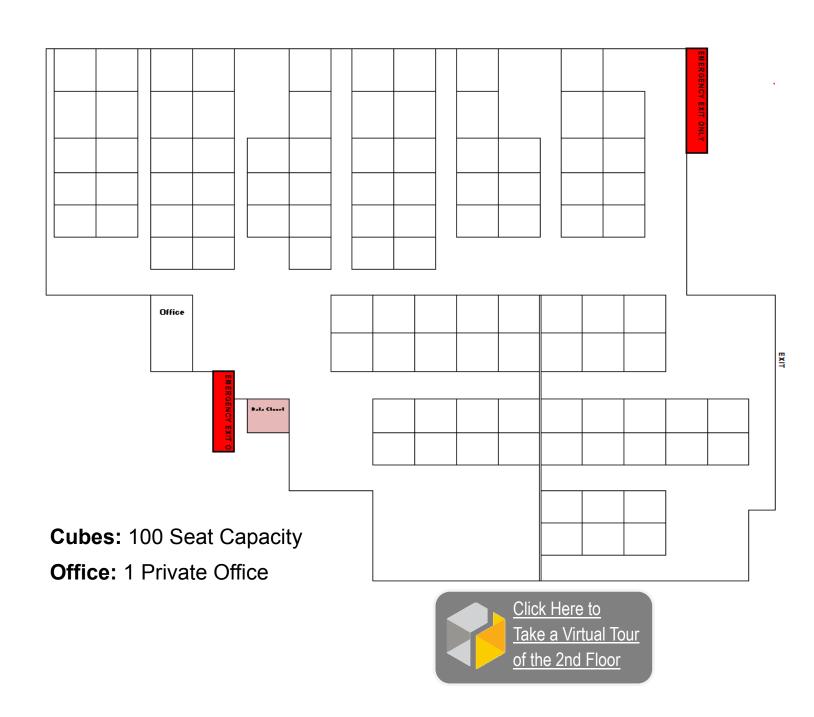

#### AVAILABLE

# Plug & Play Space-Ready for Move-In Downtown Syracuse

**441 SOUTH SALINA STREET** 



#### **PROPERTY FEATURES**

- CLASS A OFFICE SPACE
- 7-STORY BUILDING IN DOWNTOWN SYRACUSE
- Total sub-lease available: 32,743 SF
  - ♦ 1st floor: 7,295 SF
  - ♦ 2ND FLOOR: 21,740 SF AND 3,708 SF
  - ♦ 3RD FLOOR:
- AVAILABLE IMMEDIATELY
- AMPLE PARKING AVAILABLE
- FURNITURE AVAILABLE

#### **3D VIRTUAL TOUR LINKS**







## 1st Floor - 7,295 SF Available





## 2nd Floor - 3,708 SF Available





## 2nd Floor - 21,740 SF Available





441 SOUTH SALINA STREET SYRACUSE, NY 13202

#### 3rd Floor - SF Available





#### Plug & Play Space-Ready for Move-In Downtown Syracuse

441 SOUTH SALINA STREET SYRACUSE, NY 13202



Lobby
First Floor Space



**Conference Room First Floor Space** 



Call Center
Second Floor Space



FOR MORE INFORMATION CONTACT

Plug & Play Space-Ready for Move-In Downtown Syracuse 441 South Salina Street Syracuse, NY 13202 Lincoln Park Dr 20 Lincoln Park St Joseph's Hospital Health Center 19 Evans St Hawley Ave lden Ave W Genesee St (290) Burnet Ave Burnet Ave son St @ Erie Canal Museum Erie Blvd E Tracy St E Water St ond Ave W Washington St Armory Square 20 Wby Syracus E Genesee St Madison St Dickerson St Gifford St Upstate Medical University E Adams St Tho