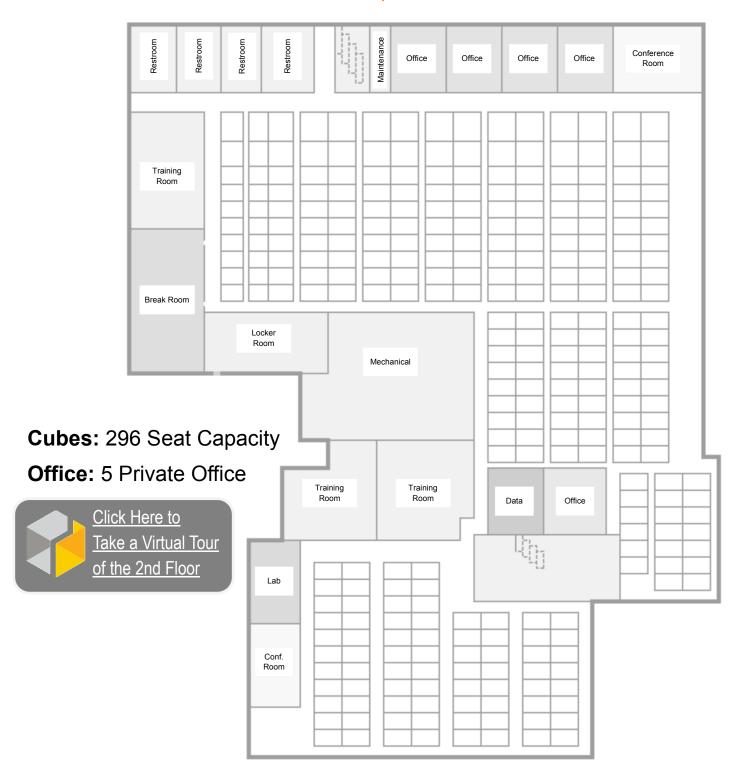

#### AVAILABLE

# Plug & Play Space-Ready for Move-In Downtown Syracuse

**441 SOUTH SALINA STREET** 



#### **PROPERTY FEATURES**

- CLASS A OFFICE SPACE
- 7-STORY BUILDING IN DOWNTOWN SYRACUSE
- Total sub-lease available: 32,743 SF
  - ♦ 1st floor: 7,295 SF
  - ♦ 2ND FLOOR: 21,740 SF AND 3,708 SF
  - ♦ 3RD FLOOR:
- AVAILABLE IMMEDIATELY
- AMPLE PARKING AVAILABLE
- FURNITURE AVAILABLE

#### **3D VIRTUAL TOUR LINKS**







## 1st Floor - 7,295 SF Available





## 2nd Floor - 3,708 SF Available





## 2nd Floor - 21,740 SF Available





441 SOUTH SALINA STREET SYRACUSE, NY 13202

#### 3rd Floor - SF Available





#### Plug & Play Space-Ready for Move-In Downtown Syracuse

441 SOUTH SALINA STREET SYRACUSE, NY 13202



Lobby
First Floor Space



**Conference Room First Floor Space** 



Call Center
Second Floor Space



FOR MORE INFORMATION CONTACT

Plug & Play Space-Ready for Move-In Downtown Syracuse 441 South Salina Street Syracuse, NY 13202 Lincoln Park Dr 20 Lincoln Park St Joseph's Hospital Health Center 19 Evans St Hawley Ave lden Ave W Genesee St (290) Burnet Ave Burnet Ave son St @ Erie Canal Museum Erie Blvd E Tracy St E Water St ond Ave W Washington St Armory Square 20 Wby Syracus E Genesee St Madison St Dickerson St Gifford St Upstate Medical University E Adams St Thornden Park Syracuse E Taylor St Universi