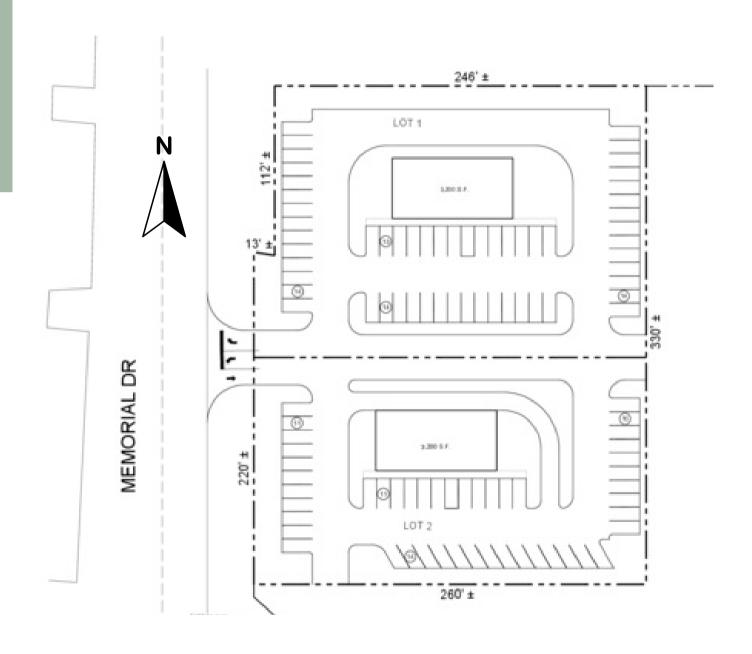

# **CONCEPTUAL SITE PLAN**

| POPULATION           | 1 MILE | 3 MILES | 5 MILES |
|----------------------|--------|---------|---------|
| Total Population     | 2,725  | 15,114  | 51,636  |
| Average Age          | 34.1   | 36.2    | 38.7    |
| Average Age (Male)   | 30.2   | 35.4    | 38.0    |
| Average Age (Female) | 38.3   | 37.4    | 39.6    |