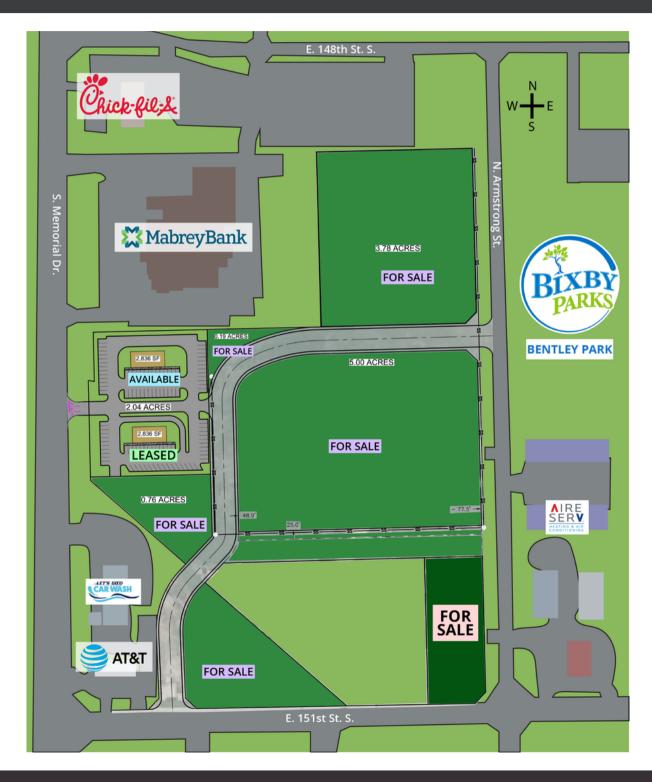

### SITE DESCRIPTION

One pad site is available for land lease in highly desirable Downtown Bixby. Shown as 0.89 acres and 1.04 acres respectively but lots can be adjusted as needed. High traffic counts and the last available frontage on Memorial at the major intersection on the Southside of the Arkansas River. Dedicated traffic to high school and ball fields means traffic seven days a week.

• Traffic Count on Memorial: 28,197

• Traffic Count on 151st: 17,247

FOR MORE INFORMATION CONTACT:

McGraw COMMERCIAL PROPERTIES

149TH AND MEMORIAL | BIXBY, OK 74008