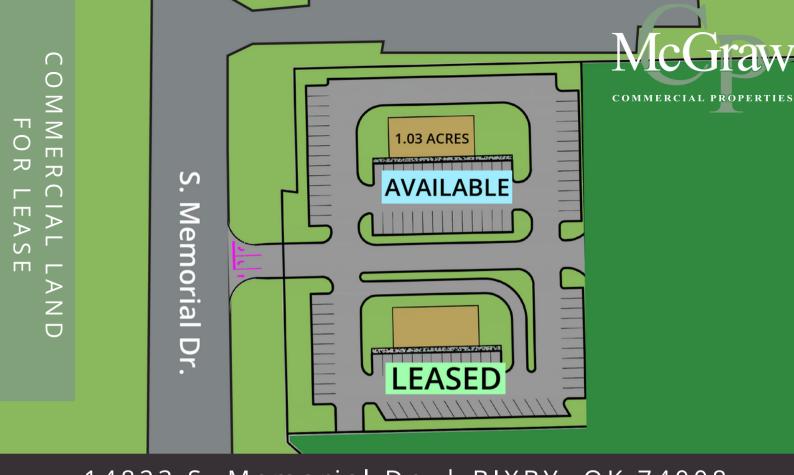

#### **OFFERING SUMMARY**

Lease Rate: \$75,000.00 Pad Site/Year

Lot 1: 1.03 Acres

Zone: IL

Population 5 Miles: 38,473

### SITE DESCRIPTION

One pad site is available for land lease in highly desirable Downtown Bixby. Shown as 0.89 acres and 1.04 acres respectively but lots can be adjusted as needed. High traffic counts and the last available frontage on Memorial at the major intersection on the Southside of the Arkansas River. Dedicated traffic to high school and ball fields means traffic seven days a week.

• Traffic Count on Memorial: 28,197

• Traffic Count on 151st: 17,247

FOR MORE INFORMATION CONTACT:

McGraw COMMERCIAL PROPERTIES

149TH AND MEMORIAL | BIXBY, OK 74008