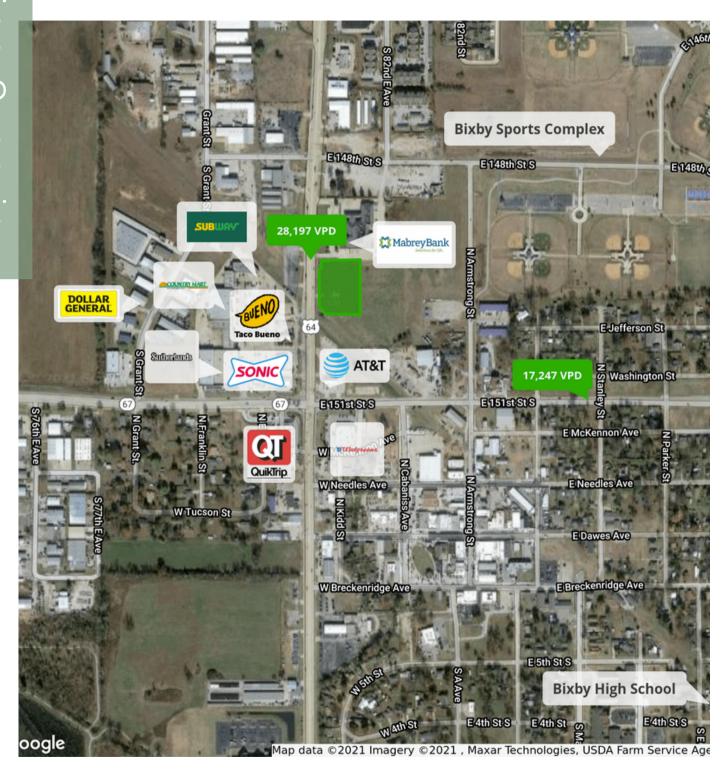

### SITE DESCRIPTION

One pad site is available for land lease in highly desirable Downtown Bixby. Shown as 0.89 acres and 1.04 acres respectively but lots can be adjusted as needed. High traffic counts and the last available frontage on Memorial at the major intersection on the Southside of the Arkansas River. Dedicated traffic to high school and ball fields means traffic seven days a week.

• Traffic Count on Memorial: 28,197

• Traffic Count on 151st: 17,247

FOR MORE INFORMATION CONTACT:

McGraw COMMERCIAL PROPERTIES

149TH AND MEMORIAL | BIXBY, OK 74008