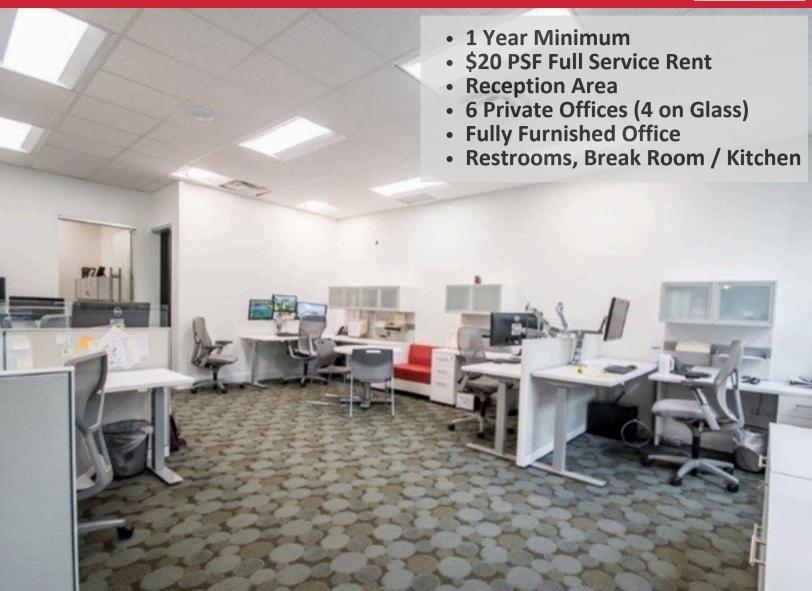

1st Floor Shared Workspace + Common Area Restrooms, Conference Room & Kitchen Near Corner of 95th & Nall | Across from New Meadowbrook Development Bonus Warehouse Space Upon Request | Ample Parking & Premium Finishes