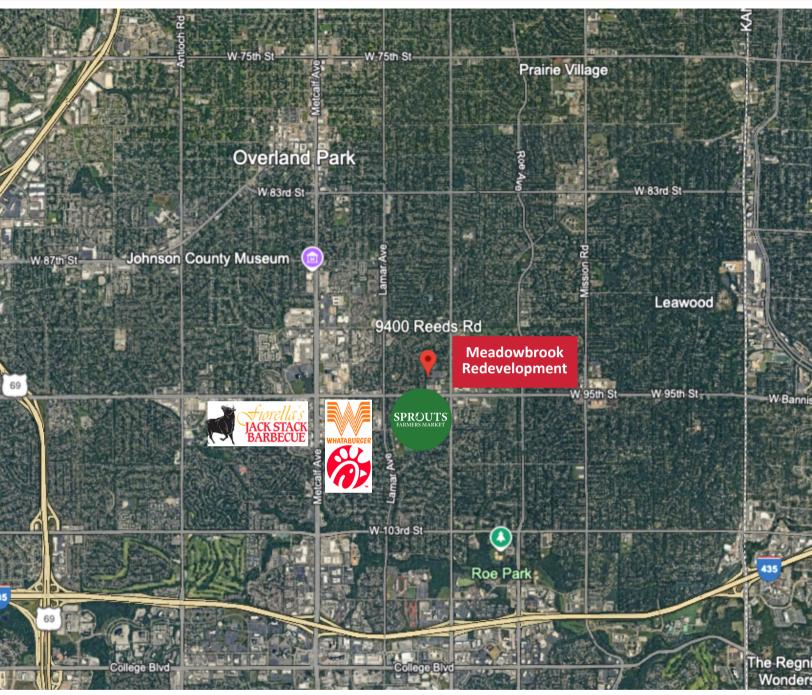

Corner of 95th & Nall
Great Access to I-435, 69 Hwy

| I-435 & Roe   | 2 Miles |
|---------------|---------|
| 69 Hwy & 95th | 3 Miles |

Josh Haith Josh@Haith.com O: (913) 888-3456 x 7 www.Haith.com