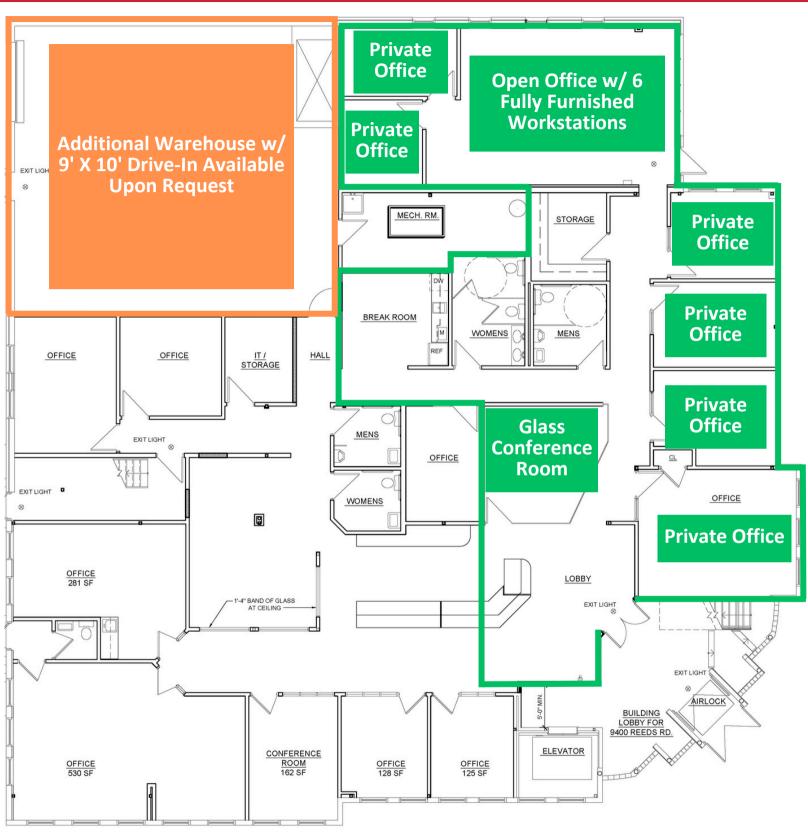

1st Floor Shared Workspace + Common Area Restrooms, Conference Room & Kitchen Near Corner of 95th & Nall | Across from New Meadowbrook Development Bonus Warehouse Space Upon Request | Ample Parking & Premium Finishes