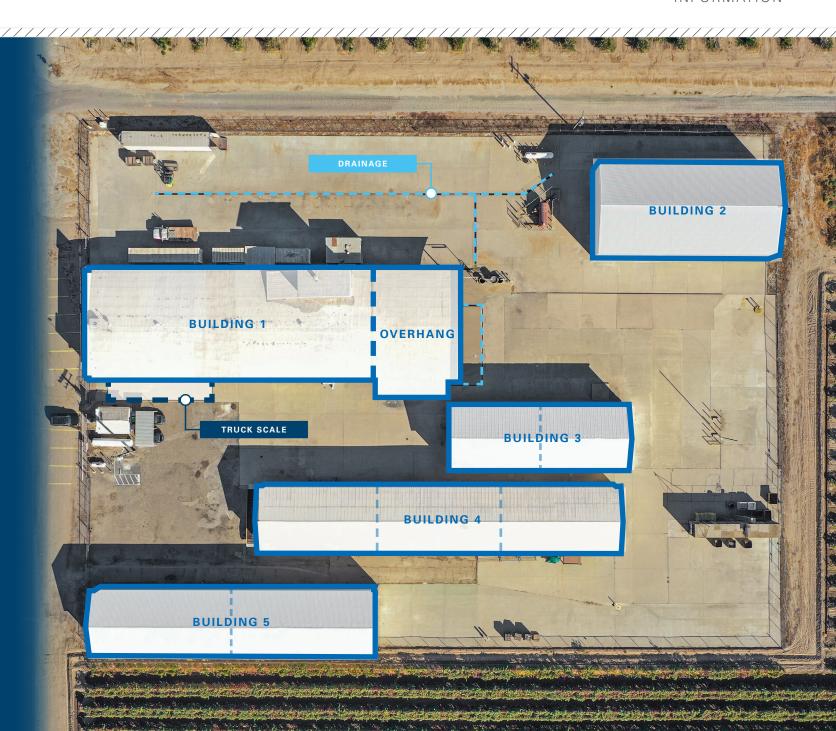

#### **HIGHLIGHTS**

- Fully Fenced
- Paved
- Truck Scale
- Drainage Throughout the Property

INFORMATION

FRESNO, CA

## **BUILDING 2**

**Building Size:** 5,000± SF **Ground Level Doors:** 1 (10x10)

## **BUILDING 3**

**Total Building Size:** 3,744 sf **Ground Level Doors:** 2 (*10x10*)

## **BUILDING 4**

**Total Building Size:** 6,528 sf **Ground Level Doors:** 3 (14x10)

### **BUILDING 5**

Total Building Size:  $5,760 \pm SF$ Ground Level Doors: 2(14x10)

IMAGES