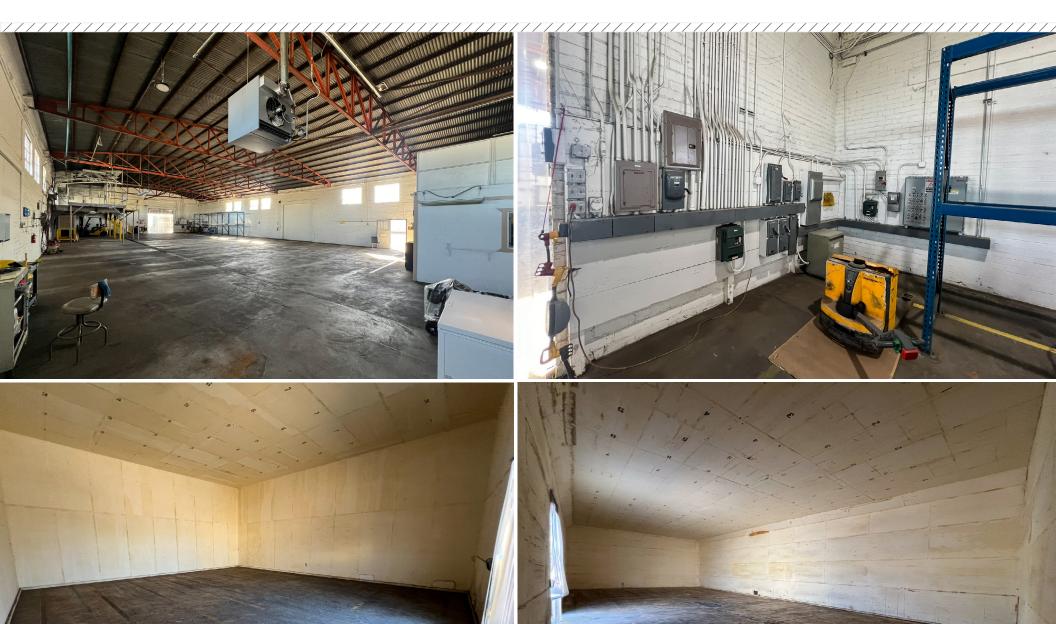

## 4466 N. DOWER AVENUE

FRESNO, CA

**PROPERTY** INFORMATION

Availability:  $30,317 \pm SF$ Warehouse/Storage:  $28,883 \pm SF$ Mezzanine in Warehouse:  $2,300 \pm SF$ Office Space: 1,434± SF Lot Size: 4.08± Acres

#### **HIGHLIGHTS**

- Fully Fenced
- Paved
- Truck Scale
- Drainage Throughout the Property

INFORMATION

FRESNO, CA