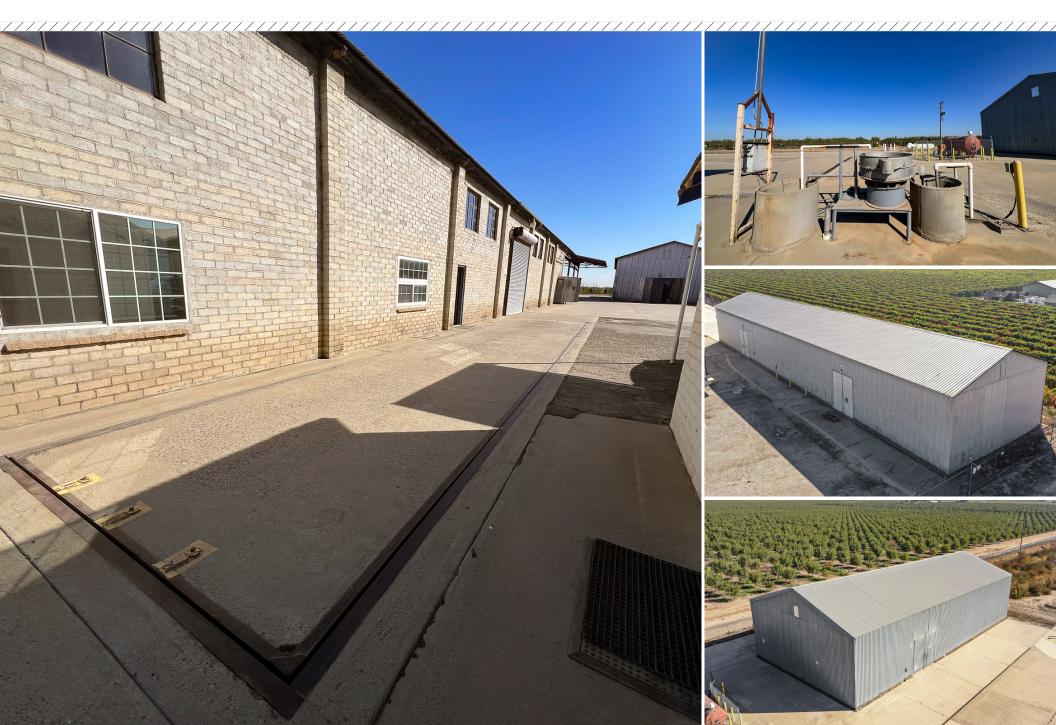

#### **HIGHLIGHTS**

- Fully Fenced
- Paved
- Truck Scale
- Drainage Throughout the Property

INFORMATION

FRESNO, CA

## **BUILDING 2**

**Building Size:** 5,000± SF **Ground Level Doors:** 1 (10x10)

## **BUILDING 4**

**Total Building Size:** 6,528 sf **Ground Level Doors:** 3 (14x10)

### **BUILDING 5**

Total Building Size:  $5,760 \pm SF$ Ground Level Doors: 2(14x10)

IMAGES