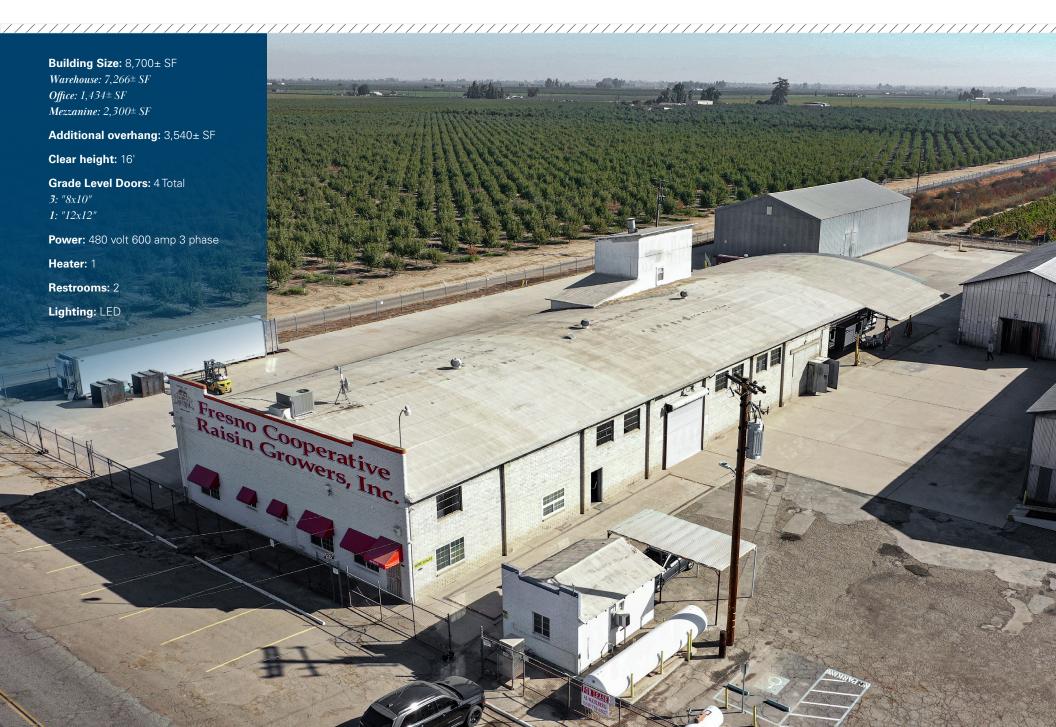

## 4466 N. DOWER AVENUE

FRESNO, CA

**PROPERTY** INFORMATION

Availability:  $30,317 \pm SF$ Warehouse/Storage:  $28,883 \pm SF$ Mezzanine in Warehouse:  $2,300 \pm SF$ Office Space: 1,434± SF Lot Size: 4.08± Acres

Tenancy: Single

Zoning: AE-20 (Exclusive Agricultural)

APN: 016-091-53S

**Asking Price:** \$1,300,000