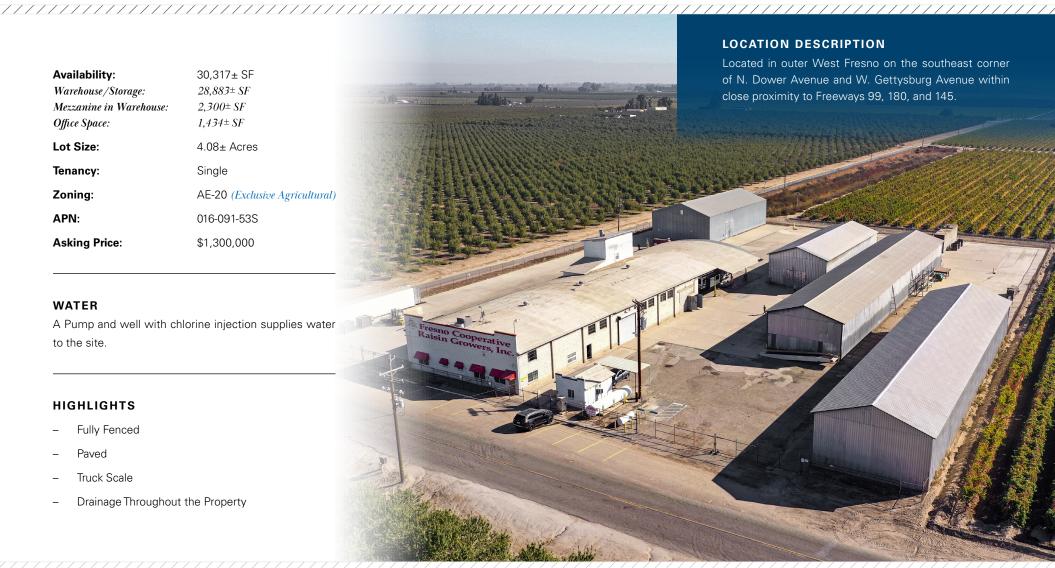

## 4466 N. DOWER AVENUE

FRESNO, CA

**PROPERTY** INFORMATION

Availability:  $30,317 \pm SF$ Warehouse/Storage:  $28,883 \pm SF$ Mezzanine in Warehouse:  $2,300 \pm SF$ Office Space: 1,434± SF Lot Size: 4.08± Acres

Tenancy: Single

Zoning: AE-20 (Exclusive Agricultural)

APN: 016-091-53S

**Asking Price:** \$1,300,000

#### **WATER**

A Pump and well with chlorine injection supplies water to the site.

#### **HIGHLIGHTS**

- Fully Fenced
- Paved
- Truck Scale
- Drainage Throughout the Property

INFORMATION

FRESNO, CA