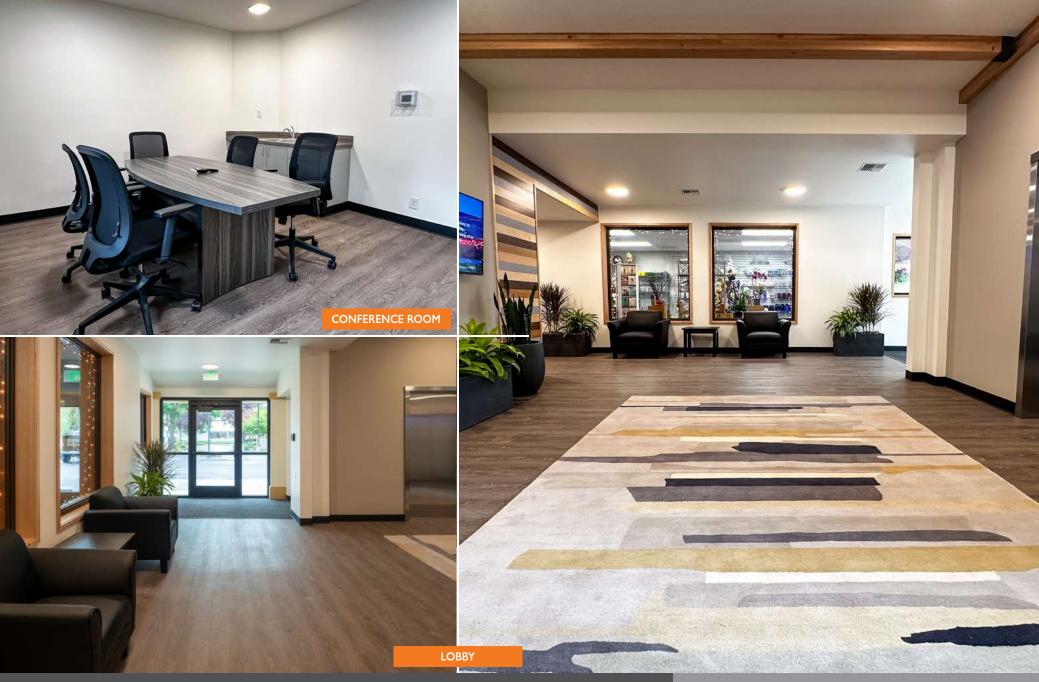

# **FOR LEASE**

Our Diamond Peak Plaza is located in downtown Tualatin, near Tualatin Lake at the Commons. This two-level retail and office building has been beautifully renovated and features a new ADA elevator, secure building access system, a water feature, and abundant parking with EV charging. Interior upgrades include modern finishes throughout with eco-friendly products to enhance the building's aesthetic. Monument signage and digital directories direct visitors to the building.

## **Property Details**

- · Ground-floor retail spaces
- Upper-level custom offices
- Approximately 17,000 sq. ft. building with spaces ranging from 300 to 2,700 sq. ft.
- ADA accessible with elevator service
- · High efficiency heating and cooling
- Green Certified finishes
- Secure access system
- Private parking lot with electric car chargers