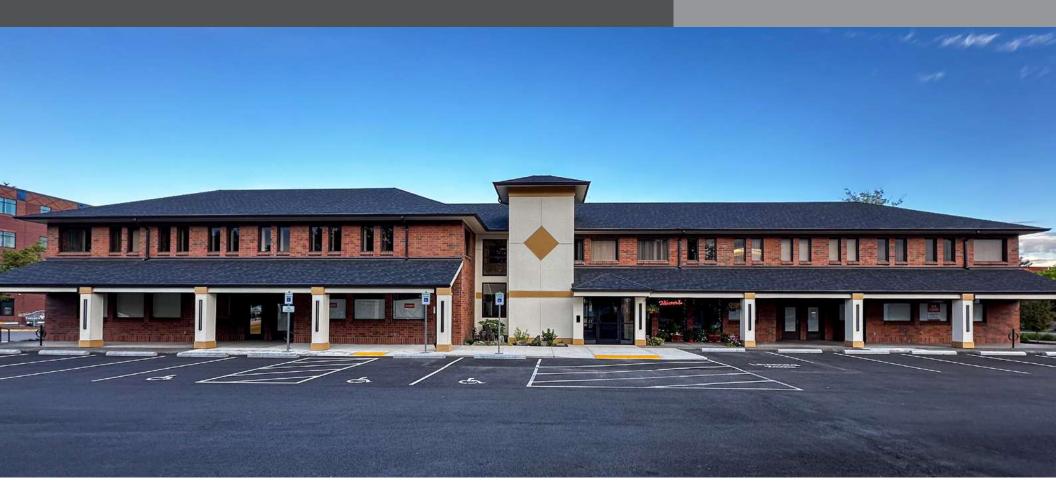

# **CUSTOM OFFICE & RETAIL IN TUALATIN**

Diamond Peak Plaza 8101 SW Nyberg Street, Tualatin OR 97062

# **FOR LEASE**

Our Diamond Peak Plaza is located in downtown Tualatin, near Tualatin Lake at the Commons. This two-level retail and office building has been beautifully renovated and features a new ADA elevator, secure building access system, a water feature, and abundant parking with EV charging. Interior upgrades include modern finishes throughout with eco-friendly products to enhance the building's aesthetic. Monument signage and digital directories direct visitors to the building.

#### CUSTOM OFFICE AND RETAIL IN TUALATIN

Diamond Peak Plaza 8101 SW Nyberg Street, Tualatin OR 97062