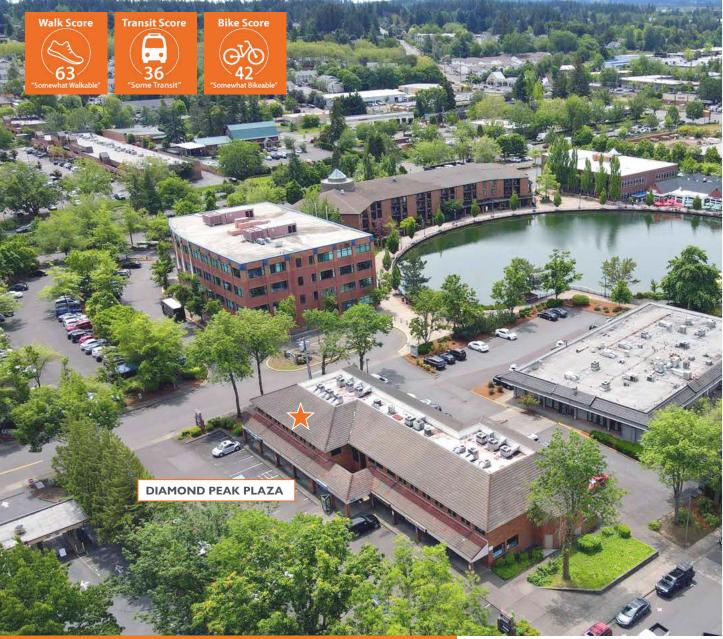

## **Location Details**

- In the heart of downtown Tualatin near Tualatin Lake at the Commons
- Across from Nyberg Rivers shopping center with New Seasons and Cabela's
- Just 1/2 mile from I-5
- Near Tualatin Station and Tualatin Park & Ride

## **Demographics**

(within 1 mile)

- Population (2023): 14,533
- Average Household Income (2023): \$92,724
- Median Resident Age (2023): 36

## **Daily Traffic Count**

(within 1 mile) TOTAL: 44,000

**Tricia Anderson** tricia@northrimpdx.com 503.525.1927

northrimpdx.com 819 SE Morrison Street, Ste 110, Portland OR 97214 503.525.1925 Matthew Schweitzer <u>matt@northrimpdx.com</u> <u>503.381.3134</u>