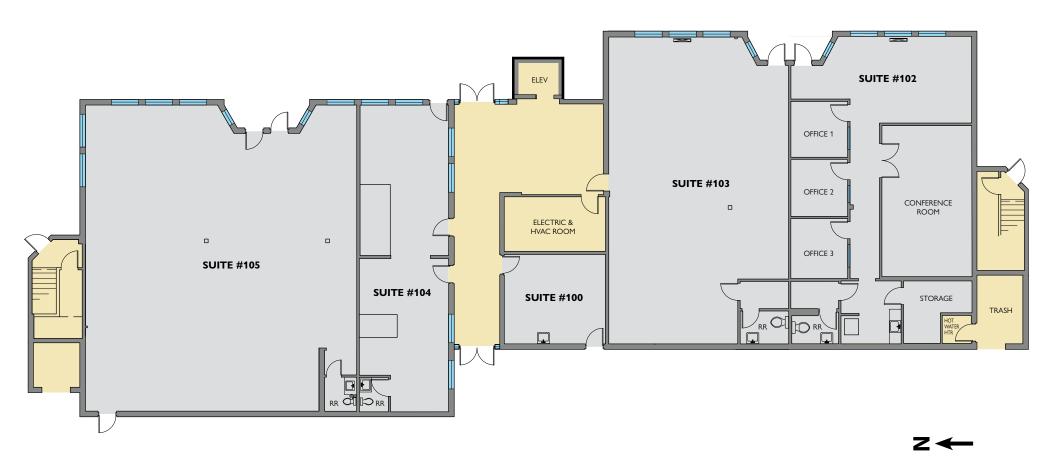

ETAIL IN TUALATIN

Diamond Peak Plaza 8101 SW Nyberg Street, Tualatin OR 97062

Tricia Anderson tricia@northrimpdx.com | 503.525.1927



#### northrimpdx.com

819 SE Morrison Street, Ste 110, Portland OR 97214503.525.1925Matthew Schweitzermatt@northrimpdx.com503.381.3134

The information contained in this package has been obtained from sources we believe to be reliable. While we do not doubt its accuracy, we have not verified it and make no guarantee, warranty or representation about it. It is your sole responsibility to independently confirm its accuracy and completeness. Any projections, opinions, assumptions or estimates used are for example only and do not represent the current or future performance of the property. ©2024 North Rim Commercial Properties V03 -

## FLOOR PLAN 1st Floor



# CUSTOM OFFICE AND RETAIL IN TUALATIN FOR LEASE Diamond Peak Plaza 8101 SW Nyberg Street, Tualatin OR 97062 Image: Constraint of the street of the

The information contained in this package has been obtained from sources we believe to be reliable. While we do not doubt its accuracy, we have not verified it and make no guarantee, warranty or representation about it. It is your sole responsibility to independently confirm its accuracy and completeness. Any projections, opinions, assumptions or estimates used are for example only and do not represent the current or future performance of the property. ©2024 North Rim Commercial Properties V03 - U

## FLOOR PLAN 2nd Floor



#### **CUSTOM OFFICE AND RETAIL IN TUALATIN**

Diamond Peak Plaza 8101 SW Nyberg Street, Tualatin OR 97062

Tricia And