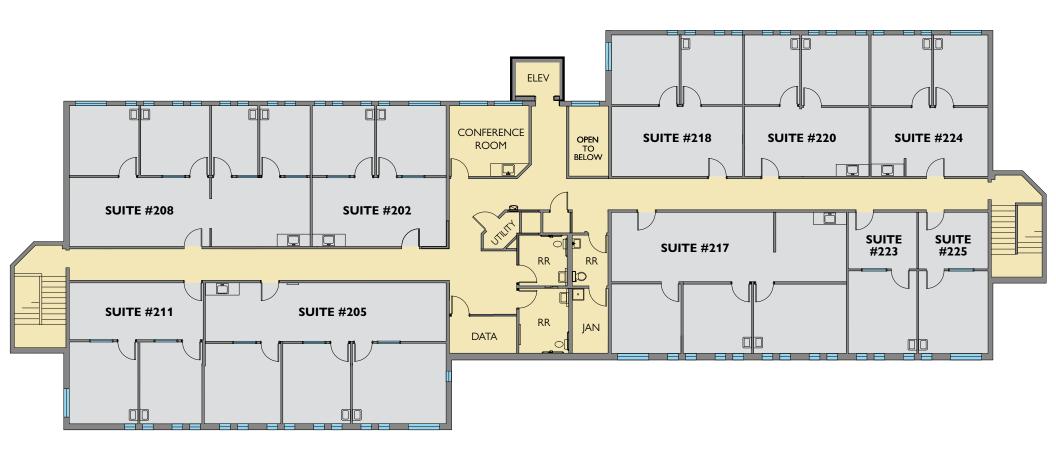

he current or future performance of the property. ©2024 North Rim Commercial Properties V03 -

## FLOOR PLAN 1st Floor



# CUSTOM OFFICE AND RETAIL IN TUALATIN FOR LEASE Diamond Peak Plaza 8101 SW Nyberg Street, Tualatin OR 97062 Image: Constraint of the street of the

The information contained in this package has been obtained from sources we believe to be reliable. While we do not doubt its accuracy, we have not verified it and make no guarantee, warranty or representation about it. It is your sole responsibility to independently confirm its accuracy and completeness. Any projections, opinions, assumptions or estimates used are for example only and do not represent the current or future performance of the property. ©2024 North Rim Commercial Properties V03 - U

## FLOOR PLAN 2nd Floor



#### **CUSTOM OFFICE AND RETAIL IN TUALATIN**

Diamond Peak Plaza 8101 SW Nyberg Street, Tualatin OR 97062

Tricia Anderson

tricia@northrimpdx.com 503.525.1927



# FOR LEASE

northrimpdx.com

819 SE Morrison Street, Ste 110, Portland OR 97214503.525.1925Matthew Schweitzermatt@northrimpdx.com503.381.3134

The information contained in this package has been obtained from sources we believe to be reliable. While we do not doubt its accuracy, we have not verified it and make no guarantee, warranty or representation about it. It is your sole responsibility to independently confirm its accuracy and completeness. Any projections, opinions, assumptions or estimates used are for example only and do not represent the current or future performance of the property. ©2024 North Rim Commercial Proper