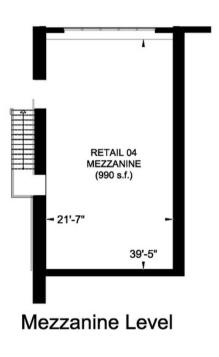

Maintenance Fee: \$1,716 / month

Property Taxes: TBD (2022)

**Asking Price:** \$3,488,100

**Ground Floor Level** 

Municipal Address: 1702 AVENUE RD. TORONTO, Ontario

**Size:** 1645 SQ FT

Maintenance Fee: \$724.20 / month