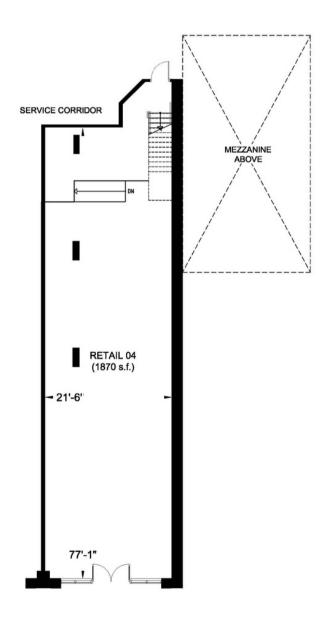

Maintenance Fee: \$1,716 / month

Property Taxes: TBD (2022)

**Asking Price:** \$3,488,100

**Ground Floor Level** 

Municipal Address: 1702 AVENUE RD. TORONTO, Ontario

**Size:** 1645 SQ FT

Maintenance Fee: \$724.20 / month