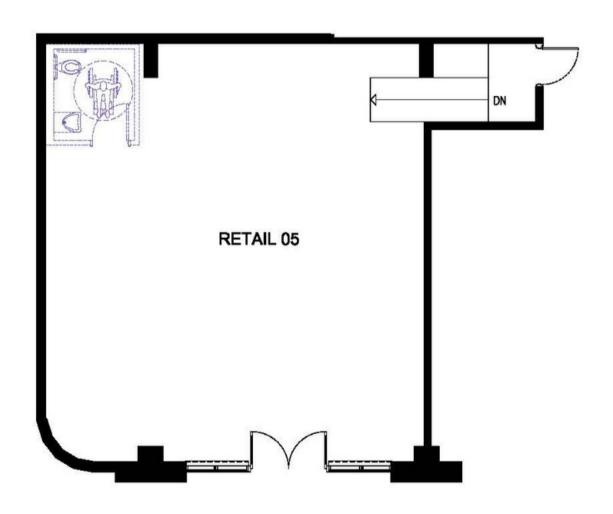

Property Taxes: \$TBD(2022)

**Asking Price:** \$2,220,750

Municipal Address: 1704A AVENUE RD. TORONTO, Ontario

**Size:** 1011 SQ FT

Maintenance Fee: \$707.40 / month

Property Taxes: \$TBD (2022)

**Asking Price:** \$1,364,850