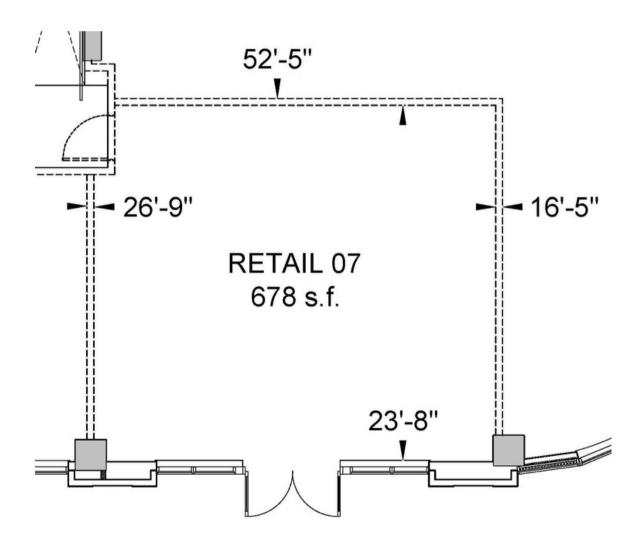

Maintenance Fee: \$1,716 / month

Property Taxes: TBD (2022)

**Asking Price:** \$3,488,100

**Ground Floor Level** 

Municipal Address: 1702 AVENUE RD. TORONTO, Ontario

**Size:** 1645 SQ FT

Maintenance Fee: \$724.20 / month