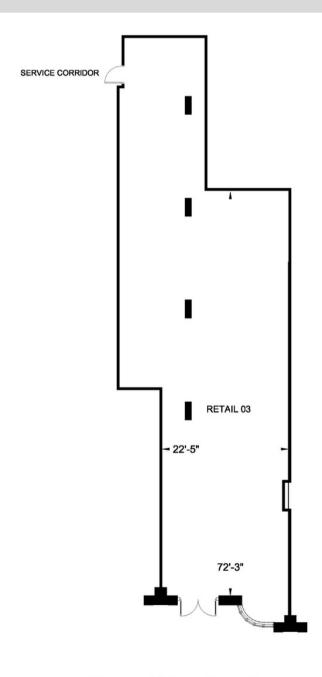

**Size:** 2696 SQ FT

Maintenance Fee: \$1,457.40 / month

Property Taxes: TBD (2022)

**Asking Price:** \$2,965,600

**Ground Floor Level** 

Municipal Address: 1696 AVENUE RD. TORONTO, Ontario

**Size:** 3171 SQ FT