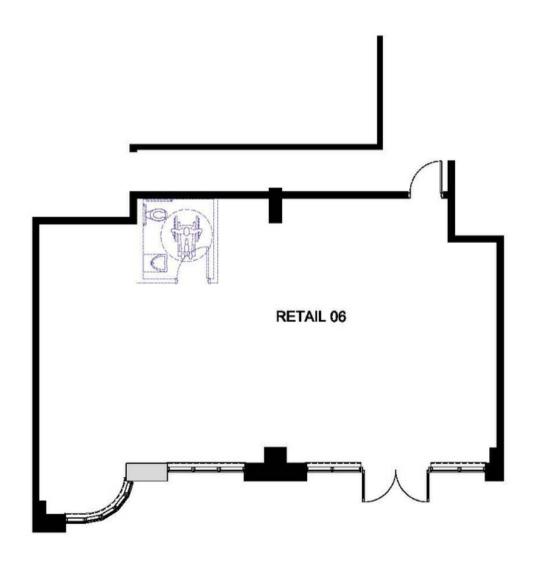

**Size:** 2696 SQ FT

Maintenance Fee: \$1,457.40 / month

Property Taxes: TBD (2022)

**Asking Price:** \$2,965,600

**Ground Floor Level** 

Municipal Address: 1696 AVENUE RD. TORONTO, Ontario

**Size:** 3171 SQ FT