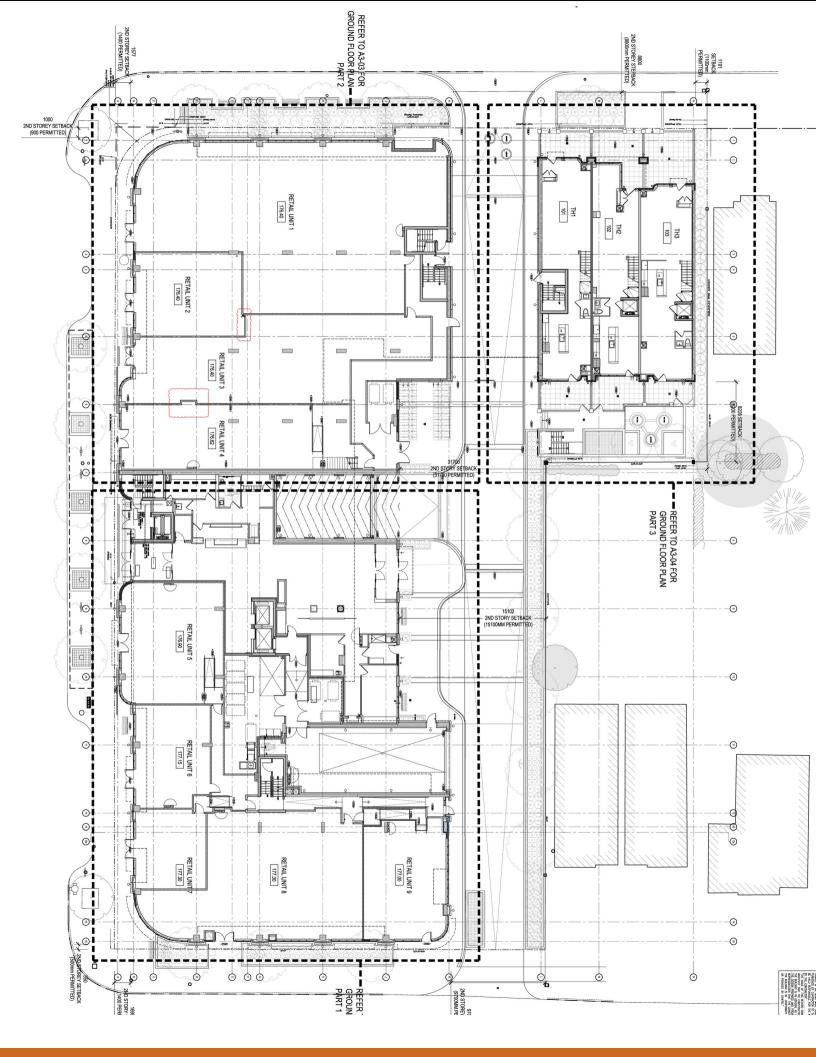

Municipal Address: 1688 AVENUE ROAD TORONTO, Ontario

**Size:** 1178 SQ FT

Maintenance Fee: \$693.60/ month

Property Taxes: TBD (2022)

**Asking Price:** \$1,295,800

Municipal Address: 1692 AVENUE ROAD TORONTO, Ontario

**Size:** 2696 SQ FT

Maintenance Fee: \$1,457.40 / month

Property Taxes: TBD (2022)

**Asking Price:** \$2,965,600

**Ground Floor Level** 

Municipal Address: 1696 AVENUE RD. TORONTO, Ontario

**Size:** 3171 SQ FT

Maintenance Fee: \$1,716 / month

Property Taxes: TBD (2022)

**Asking Price:** \$3,488,100

**Ground Floor Level** 

Municipal Address: 1702 AVENUE RD. TORONTO, Ontario

**Size:** 1645 SQ FT

Maintenance Fee: \$724.20 / month

Property Taxes: \$TBD(2022)

**Asking Price:** \$2,220,750

Municipal Address: 1704A AVENUE RD. TORONTO, Ontario

**Size:** 1011 SQ FT

Maintenance Fee: \$707.40 / month

Property Taxes: \$TBD (2022)

**Asking Price:** \$1,364,850

Municipal Address: 1704B AVENUE RD. TORONTO, Ontario

**Size:** 753 SQ FT

Maintenance Fee: \$689.40 / month

Property Taxes: TBD (2022)

**Asking Price:** \$1,016,550