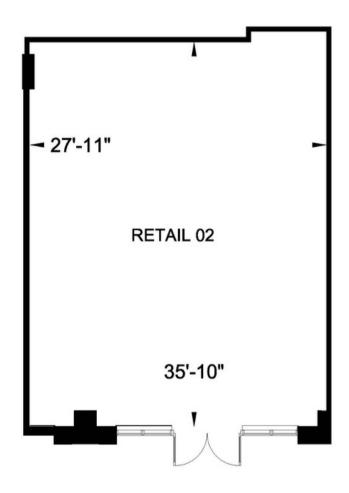

**Size:** 2696 SQ FT

Maintenance Fee: \$1,457.40 / month

Property Taxes: TBD (2022)

**Asking Price:** \$2,965,600

**Ground Floor Level** 

Municipal Address: 1696 AVENUE RD. TORONTO, Ontario

**Size:** 3171 SQ FT