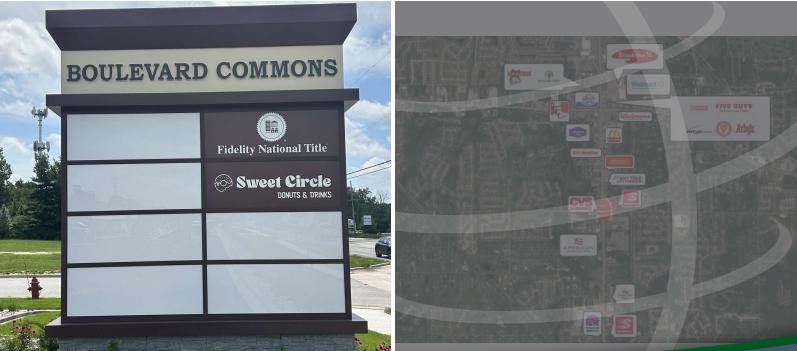

Retail Property For Lease

# 7725 US HIGHWAY 41, SCHERERVILLE, IN 46375





For more information, please contact:

BRETT MCDERMOTT Co-Founder/Senior Vice President 219.864.0200 bmcdermott@latitudeco.com MYLES RAPCHAK Principal/Vice President 219.864.0200 mrapchak@latitudeco.com JOHN O'MALLEY Associate Broker 219.864.0200 jomalley@latitudeco.com



LATITUDECO.COM

7725 US Highway 41, Schererville, IN 46375



#### **EXECUTIVE SUMMARY**



#### **OFFERING SUMMARY**

| Available SF:  | 1,550 - 2000 SF |
|----------------|-----------------|
| Lease Rate:    | Negotiable      |
| Lot Size:      | 1.81 Acres      |
| Year Built:    | 2024            |
| Building Size: | 15029 SF        |
| Zoning:        | C-3             |
| Traffic Count: | 28,000          |

#### **PROPERTY HIGHLIGHTS**

- New retail center now complete
  Join Sweet Circle Donut and Fidelity Title