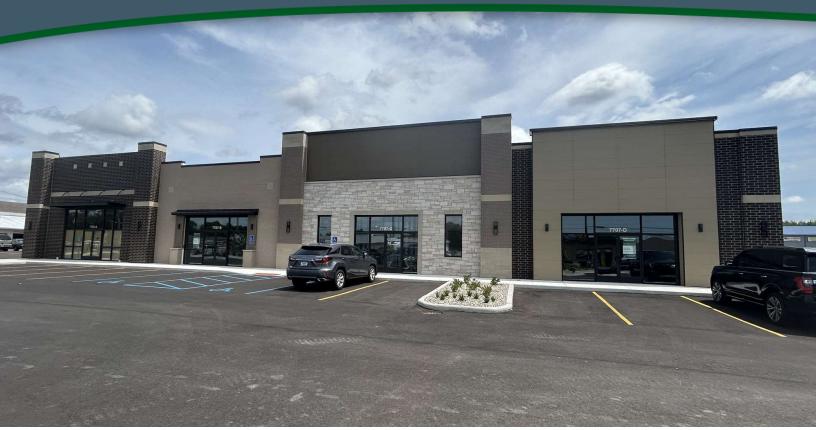

#### **PROPERTY DESCRIPTION**

#### **PROPERTY DESCRIPTION**

New Retail center now complete in Schererville, IN. Join Sweet Circle Donut and Fidelity in this high exposure center on US 41. The subject property is located directly on US Highway 41, just south of 77th Avenue and less than 1 mile from US 30 and 41 ("Crossroads of America). The center offers maximum exposure and visibility to over 28,000 vehicles per day. This ~15,000 SF center can accommodate a number of retail uses ranging from 1500 SF and up with two drive-thru endcaps available strategically located on the morning side of traffic! The property is located for a user to capitalize on both Schererville and St. John residents.