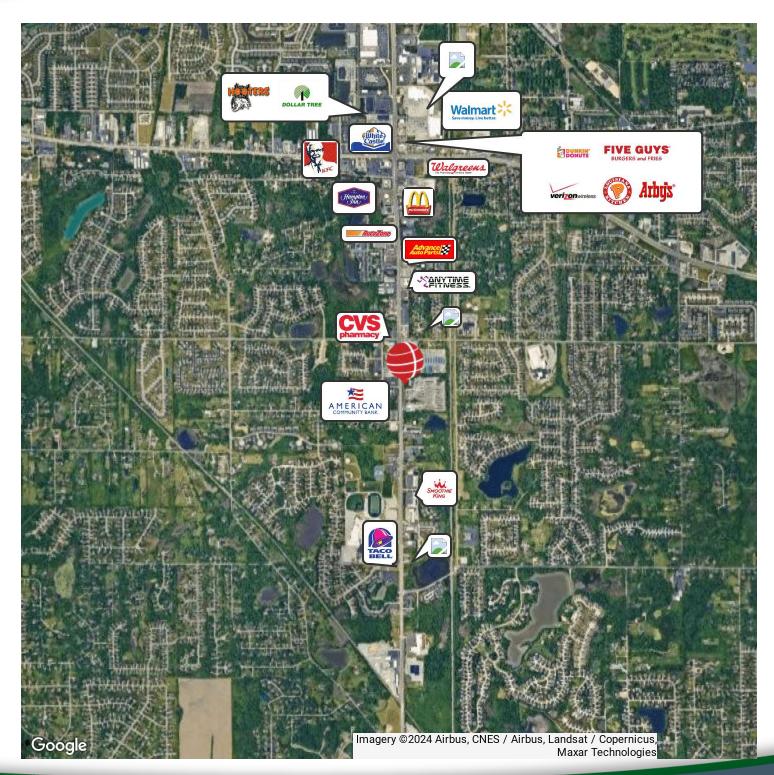

y 41) just south of 77th Avenue in Schererville, IN

Schererville is a town in St. John Township, Lake County, Indiana. It is part of the Chicago MSA. Long before Indiana became a state, long before the founding of Schererville, people called this place the "Crossroads." Many residents of Schererville commute to work in downtown Chicago due to the city's proximity. Schererville is home to one of Northwest Indiana's premiere retail trade areas.

#### **BRETT MCDERMOTT**

Co-Founder/Senior Vice President 219.864.0200 bmcdermott@latitudeco.com

#### **MYLES RAPCHAK**

Principal/Vice President 219.864.0200 mrapchak@latitudeco.com

#### JOHN O'MALLEY

Associate Broker 219.864.0200 jomalley@latitudeco.com • 3 • LATITUDECO.COM

7725 US Highway 41, Schererville, IN 46375



#### **RETAILER MAP**



### **BRETT MCDERMOTT**

Co-Founder/Senior Vice President 219.864.0200 bmcdermott@latitudeco.com

#### **MYLES RAPCHAK**

Principal/Vice President 219.864.0200 mrapchak@latitudeco.com

#### **JOHN O'MALLEY**

Associate Broker 219.864.0200 jomalley@latitudeco.com • 4 • LATITUDECO.COM

7725 US Highway 41, Schererville, IN 46375



**AVAILABLE SPACES** 



LEASE TYPE NNN | TOTAL SPACE 1,550 - 2,000 SF | LEASE TERM NEGOTIABLE | LEASE RATE NEGOTIABLE

| SUITE | TENANT    | SIZE (SF) | LEASE TYPE | LEASE RATE | DESCRIPTION |
|-------|-----------|-----------|------------|------------|-------------|
| В     | Available | 1,550 SF  | NNN        | Negotiable | -           |
| D     | Available | 2,000 SF  | NNN        | Negotiable | -           |

### **BRETT MCDERMOTT**

Co-Founder/Senior Vice Pr