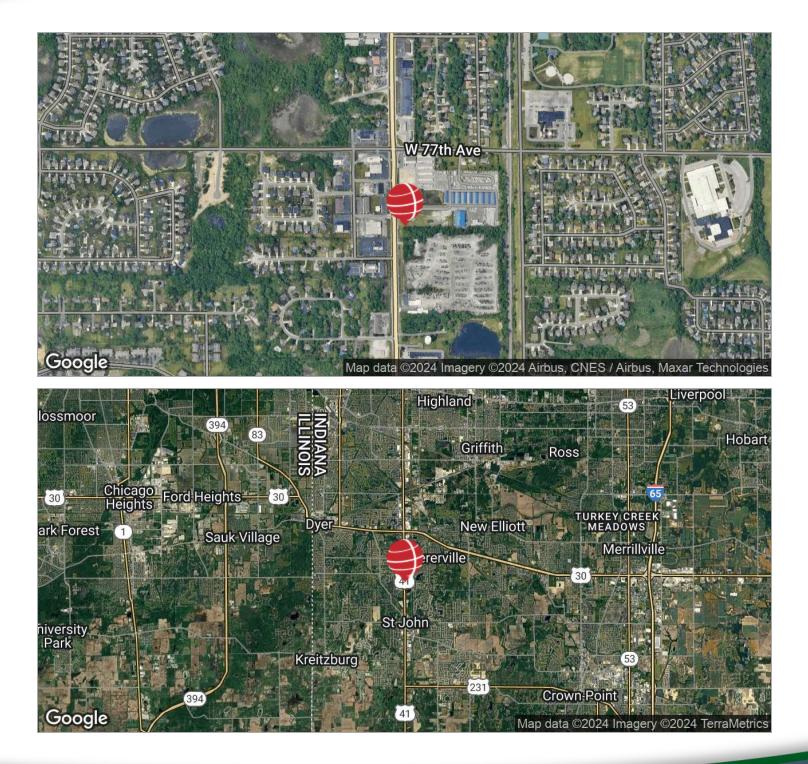

#### LOCATION MAPS

#### **LOCATION DESCRIPTION**

The subject property is located on Indianapolis Boulevard (US Highway 41) just south of 77th Avenue in Schererville, IN

Schererville is a town in St. John Township, Lake County, Indiana. It is part of the Chicago MSA. Long before Indiana became a state, long before the founding of Schererville, people called this place the "Crossroads." Many residents of Schererville commute to work in downtown Chicago due to the city's proximity. Schererville is home to one of Northwest Indiana's premiere retail trade areas.