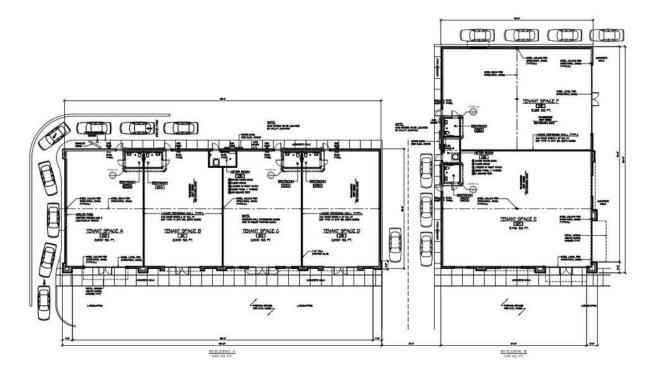

#### **JOHN O'MALLEY**

Associate Broker 219.864.0200 jomalley@latitudeco.com • 4 • LATITUDECO.COM

7725 US Highway 41, Schererville, IN 46375

**AVAILABLE SPACES** 

LEASE TYPE NNN | TOTAL SPACE 1,550 - 2,000 SF | LEASE TERM NEGOTIABLE | LEASE RATE NEGOTIABLE

| SUITE | TENANT    | SIZE (SF) | LEASE TYPE | LEASE RATE | DESCRIPTION |
|-------|-----------|-----------|------------|------------|-------------|
| В     | Available | 1,550 SF  | NNN        | Negotiable | -           |
| D     | Available | 2,000 SF  | NNN        | Negotiable | -           |