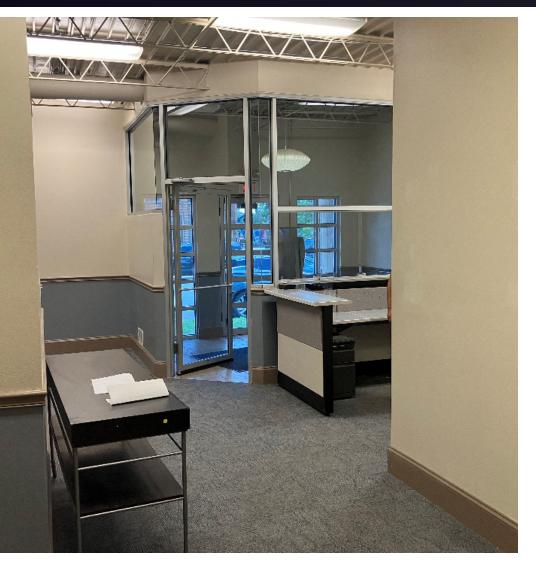

#### **PROPERTY OVERVIEW**

3,500 square foot office in very good condition for lease on Harrison St. and Sacramento Blvd. This first floor, built-out office space has private offices, two conference rooms, a kitchenette, and men's and women's restrooms. Fully sprinklered with HVAC system. Five off-street, gated parking spaces included.