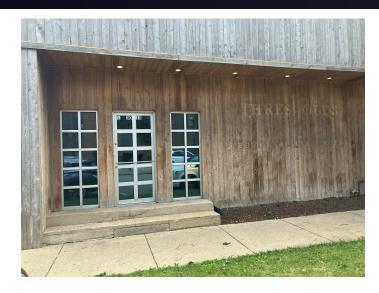

#### **PROPERTY OVERVIEW**

3,500 square foot office in very good condition for lease on Harrison St. and Sacramento Blvd. This first floor, built-out office space has private offices, two conference rooms, a kitchenette, and men's and women's restrooms. Fully sprinklered with HVAC system. Five off-street, gated parking spaces included.