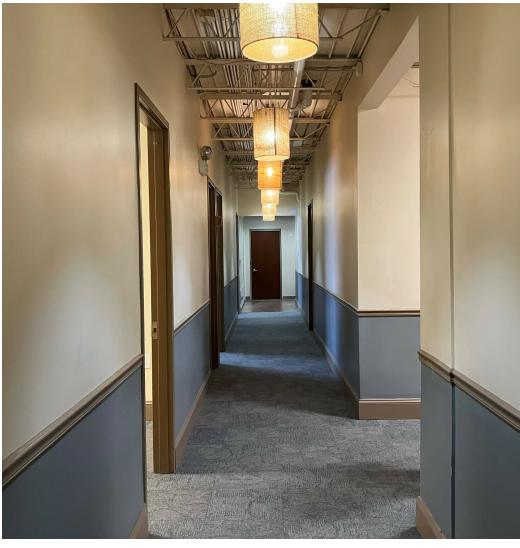

#### **PROPERTY OVERVIEW**

3,500 square foot office in very good condition for lease on Harrison St. and Sacramento Blvd. This first floor, built-out office space has private offices, two conference rooms, a kitchenette, and men's and women's restrooms. Fully sprinklered with HVAC system. Five off-street, gated parking spaces included.