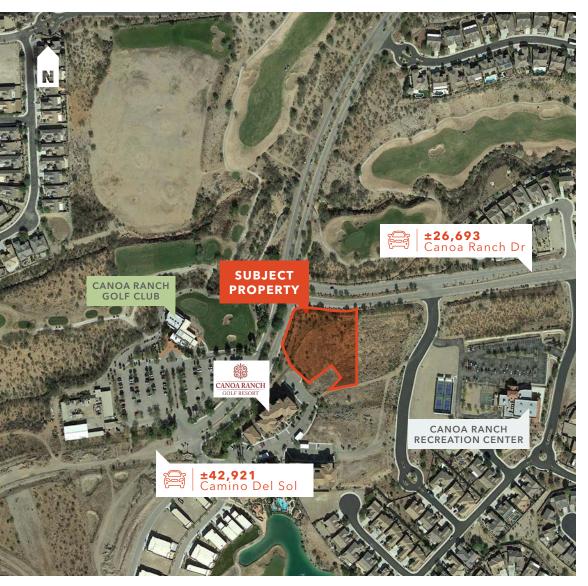

## Commercial Zoned Corner Lot

**±86,465 SF** or 1.98 AC lot

**LOCATED** 1.5 Mi North of the only regional hospital in the area, Santa Cruz Valley Regional Hospital

**ADJACENT** to Canoa Ranch Golf Resort and Green Valley Golf Course

**LESS** than 1 Mi to Interestate 19 (to the East)

**ZONED** CB-2, Pima County

**CALL** for pricing

**TIM HURLEY** 

602.513.5168

tim.hurley@kidder.com

TRASK SWITZENBERG

480.363.0670