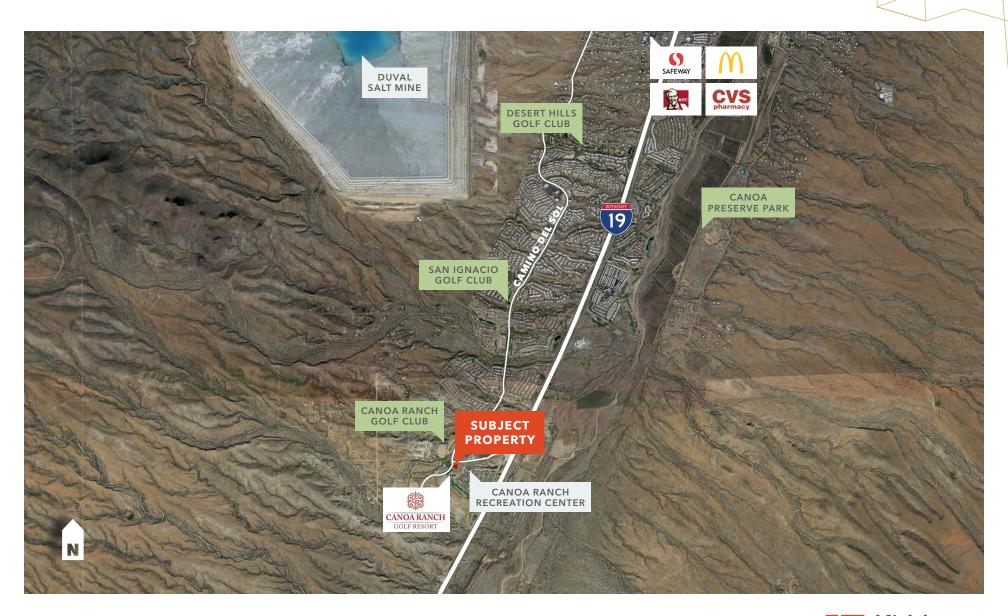

## Commercial Zoned Corner Lot

**±86,465 SF** or 1.98 AC lot

**LOCATED** 1.5 Mi North of the only regional hospital in the area, Santa Cruz Valley Regional Hospital

**ADJACENT** to Canoa Ranch Golf Resort and Green Valley Golf Course

**LESS** than 1 Mi to Interestate 19 (to the East)

**ZONED** CB-2, Pima County

**CALL** for pricing

**TIM HURLEY** 

602.513.5168

tim.hurley@kidder.com

TRASK SWITZENBERG

480.363.0670