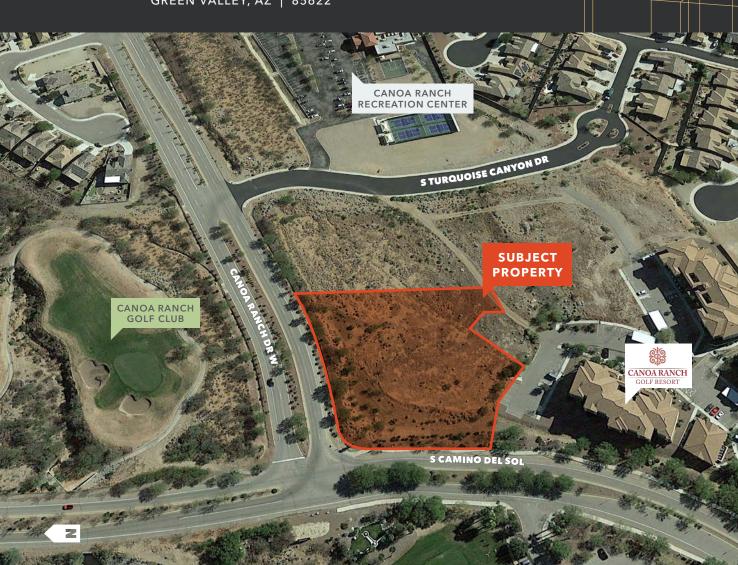

# SEC Canoa Ranch & Camino Del Sol

GREEN VALLEY, AZ | 85622

## Commercial Zoned Corner Lot

**±86,465 SF** or 1.98 AC lot

**LOCATED** 1.5 Mi North of the only regional hospital in the area, Santa Cruz Valley Regional Hospital

**ADJACENT** to Canoa Ranch Golf Resort and Green Valley Golf Course

**LESS** than 1 Mi to Interestate 19 (to the East)

**ZONED** CB-2, Pima County

**CALL** for pricing

**TIM HURLEY** 

602.513.5168

tim.hurley@kidder.com

TRASK SWITZENBERG

480.363.0670