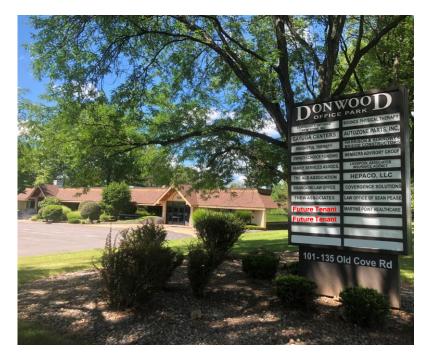

5845 Widewaters Pkwy, Suite 200 East Syracuse, New York 13057 +1 315 445 1030 pyramidbrokerage.com

| Suite 201      | . 549 SF                   |
|----------------|----------------------------|
| Suite 202      | 1270 SF Available 2/1/2025 |
| Suite 203      | . 1145 SF                  |
| Suite 204      | . 1380 SF                  |
| Suite 205      | . 939 SF                   |
| Suite 207      | . 1426 SF                  |
| Suite 208      | . 1074 SF                  |
| Suite 209      | . 906 SF                   |
| Suite 210      | . 1180 SF                  |
| Suite 211      | . 583 SF                   |
| Suite 213      | 1392 SF                    |
| Total Leasable | . 11844 Sf                 |