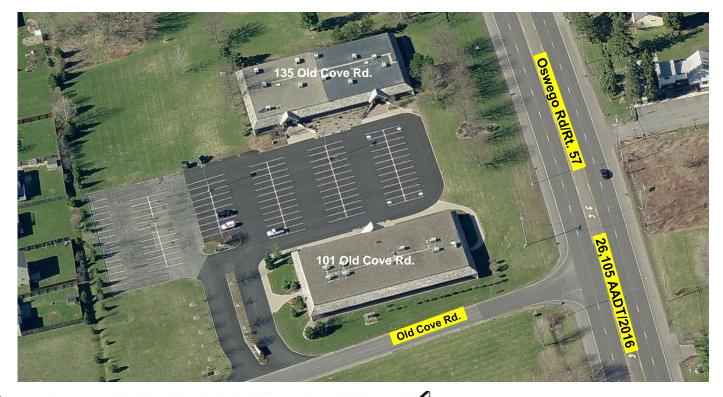

e shops

#### Traffic Counts

Oswego Road/Route 57

Source: NYS DOT 2022

#### Contact

DONALD R. O'LEARY Associate Real Estate Broker +1 315 445 8515 doleary@pyramidbrokerage.com



| Demographic                        | 1 Mile   | 3 Miles  | 5 Miles  |
|------------------------------------|----------|----------|----------|
| Population                         | 8,777    | 46,972   | 121,474  |
| Households                         | 3,864    | 20,664   | 52,470   |
| Average H.H. Income                | \$87,607 | \$95,687 | \$91,674 |
| Daytime Employees                  | 3,482    | 24,212   | 62,934   |
| Source: ESRI Business Analyst 2023 |          |          |          |

5845 Widewaters Pkwy, Suite 200 East Syracuse, New York 13057 +1 315 445 1030 pyramidbrokerage.com



















| Suite 201      | . 549 SF                   |
|----------------|----------------------------|
| Suite 202      | 1270 SF Available 2/1/2025 |
| Suite 203      | . 1145 SF                  |
| Suite 204      | . 1380 SF                  |
| Suite 205      | . 939 SF                   |
| Suite 207      | . 1426 SF                  |
| Suite 208      | . 1074 SF                  |
| Suite 209      | . 906 SF                   |
| Suite 210      | . 1180 SF                  |
| Suite 211      | . 583 SF                   |
| Suite 213      | 1392 SF                    |
| Total Leasable | . 11844 Sf                 |





& Wakefield Alli