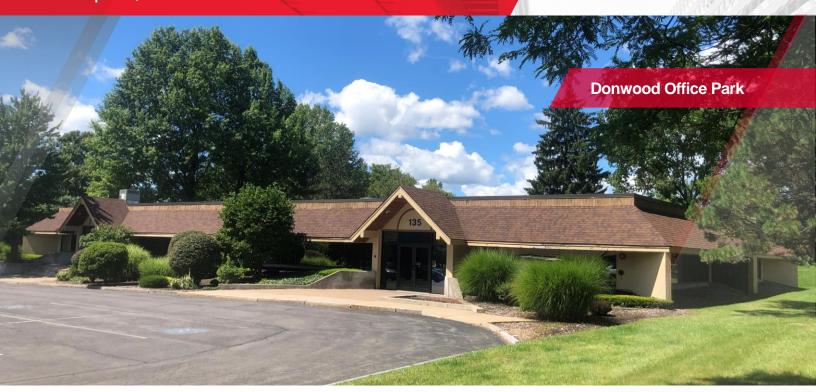

### 1,270± SF – 1,426± SF Office Suites Available

#### **Property Highlights**

- 1,270± SF and 1,426± SF suites available now, nicely laid out
- · Professional single story office buildings
- Beautifully landscaped
- · Very accessible and very visible
- Great parking available
- Located less than one mile from I-90
- Nearby amenities include banks, restaurants, pharmacies, grocery stores and coffee shops