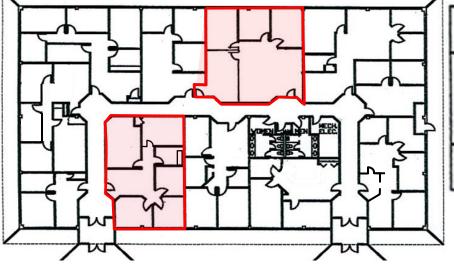

5845 Widewaters Pkwy, Suite 200 East Syracuse, New York 13057 +1 315 445 1030 pyramidbrokerage.com

| Suite 201      | . 549 SF                   |
|----------------|----------------------------|
| Suite 202      | 1270 SF Available 2/1/2025 |
| Suite 203      | . 1145 SF                  |
| Suite 204      | . 1380 SF                  |
| Suite 205      | . 939 SF                   |
| Suite 207      | . 1426 SF                  |
| Suite 208      | . 1074 SF                  |
| Suite 209      | . 906 SF                   |
| Suite 210      | . 1180 SF                  |
| Suite 211      | . 583 SF                   |
| Suite 213      | 1392 SF                    |
| Total Leasable | . 11844 Sf                 |