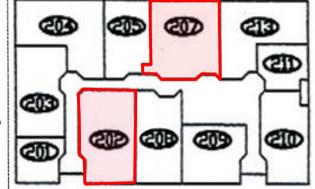

5845 Widewaters Pkwy, Suite 200 East Syracuse, New York 13057 +1 315 445 1030 pyramidbrokerage.com

| Suite 201      | . 549 SF                   |
|----------------|----------------------------|
| Suite 202      | 1270 SF Available 2/1/2025 |
| Suite 203      | . 1145 SF                  |
| Suite 204      | . 1380 SF                  |
| Suite 205      | . 939 SF                   |
| Suite 207      | . 1426 SF                  |
| Suite 208      | . 1074 SF                  |
| Suite 209      | . 906 SF                   |
| Suite 210      | . 1180 SF                  |
| Suite 211      | . 583 SF                   |
| Suite 213      | 1392 SF                    |
| Total Leasable | . 11844 Sf                 |