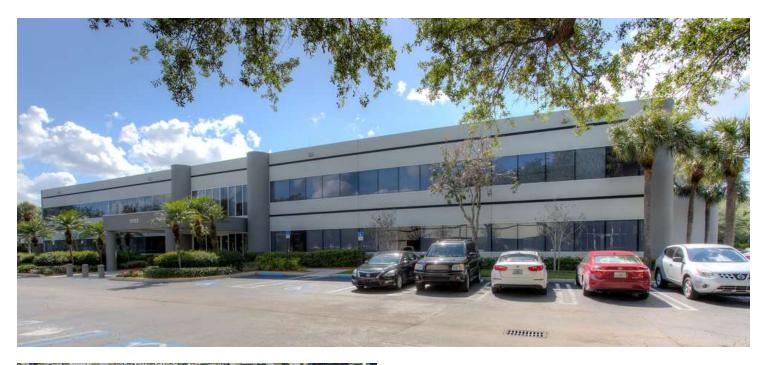

# **Parkside II Office Building**

15150 NW 79 Court Miami Lakes, FL 33016

#### **PROPERTY DESCRIPTION**

Parkside II is a two-story multi-tenant building near the entrance of Miami Lakes Business Park West. Located next to Miami Lakes Picnic Park West and Park Centre Shops, Parkside II is the perfect business location for employees to work and take advantage of the major amenities of the park. The Building's architecture provides for very efficient floorplans. Parking is available at 4/1000 SF at no charge.

#### **OFFERING SUMMARY**

| Lease Rate:   | \$23.00 SF/yr (NNN) |
|---------------|---------------------|
| Cam/Taxes:    | \$11.14 / \$2.23    |
| Available SF: | 10,782 SF           |
| Building SF:  | 38,840              |