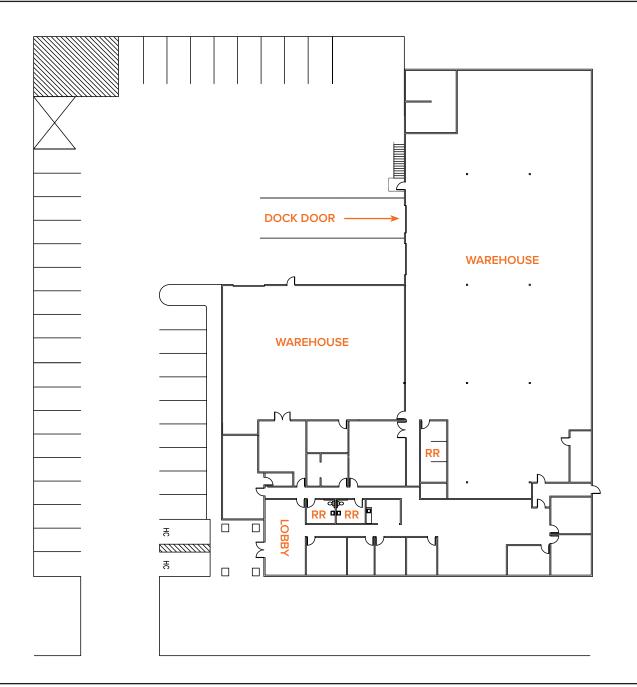

## **PROPERTY HIGHLIGHTS**

- Approximately 6,250 SF of offices
- 15,342 SF of manufacturing / warehouse
- 18' clear height
- Fire sprinklers
- Climate controlled warehouse areas
- 1,200 amps, 120/208 volt power

- Exterior equipment enclosure
- -2 ground level loading doors
- 1 truck well loading door
- 50 parking spaces (2.32/1,000)
- Lease rate: \$1.35/SF NNN

For more information, please contact:

David M. Steffy | 760.845.6307 | dsteffy@palomarcommercial.com | CA License 00902739

## 6110 CORTE DEL CEDRO Carlsbad, CA 92011