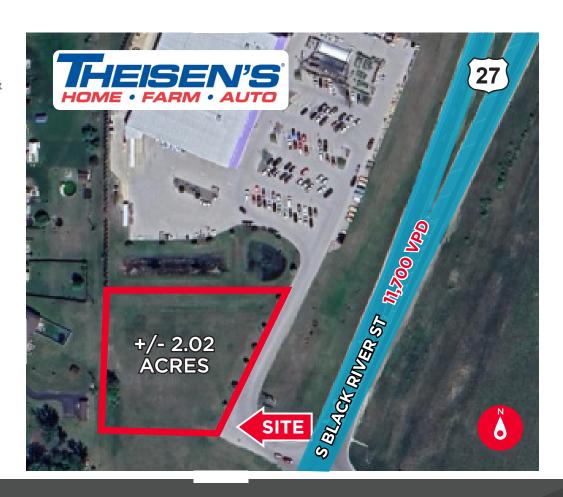

### FOR SALE: \$275,000 +/- 2.02 AC

- +/- 2.02 acres available for build to suit
- Close proximity to Theisen's Home Farm & Auto of Sparta
- Within 5 minutes of Interstate 90
- Nearby businesses include: Theisen's Home Farm & Auto, Brooks Tractor Supply, Max Building Solutions, Martin Warehousing, AMS Micromedical, and Prayz Network