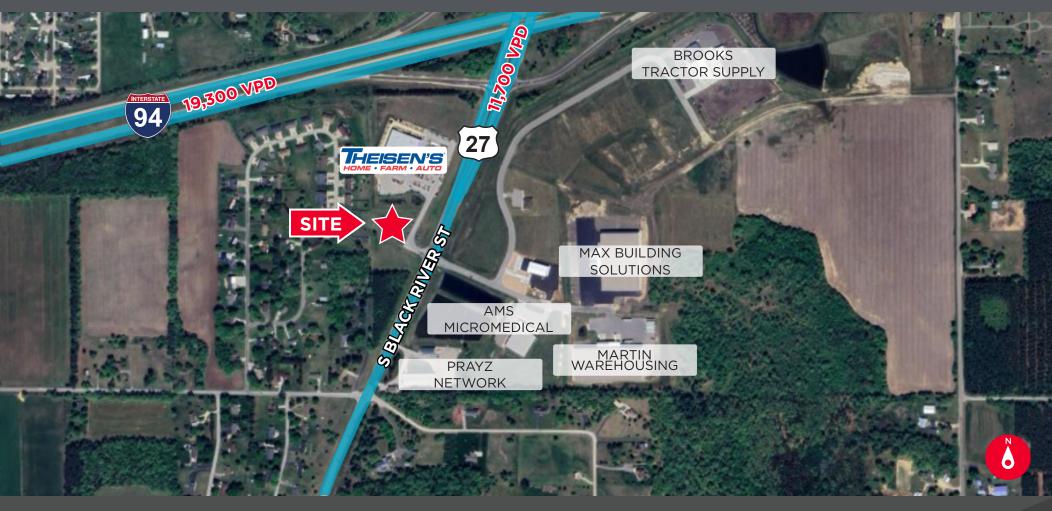

### FOR SALE: \$275,000 +/- 2.02 AC

- +/- 2.02 acres available for build to suit
- Close proximity to Theisen's Home Farm & Auto of Sparta
- Within 5 minutes of Interstate 90
- Nearby businesses include: Theisen's Home Farm & Auto, Brooks Tractor Supply, Max Building Solutions, Martin Warehousing, AMS Micromedical, and Prayz Network

# **AERIAL**