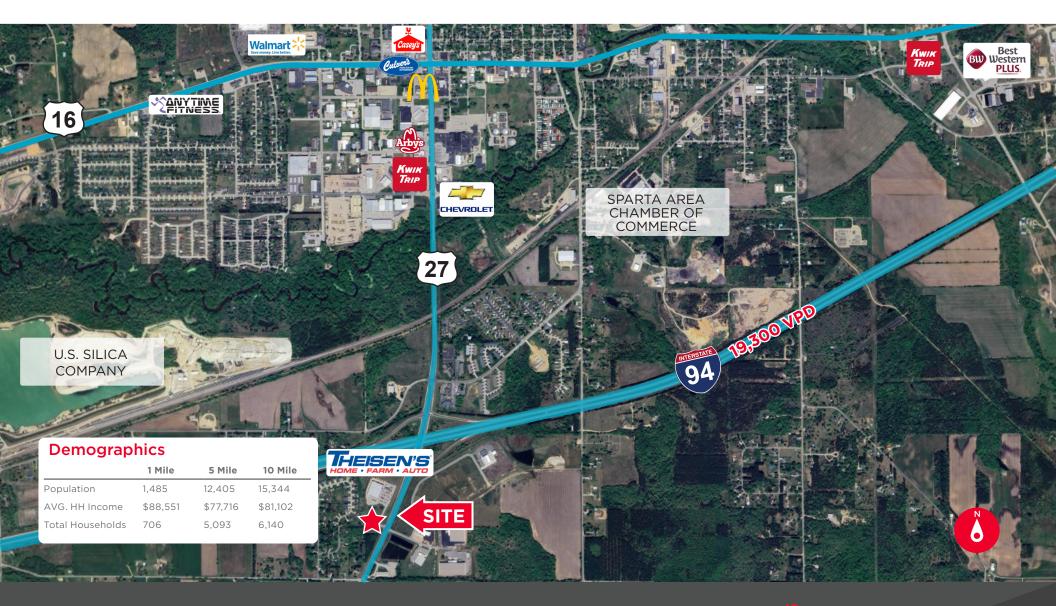

### FOR SALE: \$275,000 +/- 2.02 AC

- +/- 2.02 acres available for build to suit
- Close proximity to Theisen's Home Farm & Auto of Sparta
- Within 5 minutes of Interstate 90
- Nearby businesses include: Theisen's Home Farm & Auto, Brooks Tractor Supply, Max Building Solutions, Martin Warehousing, AMS Micromedical, and Prayz Network

# **AERIAL**