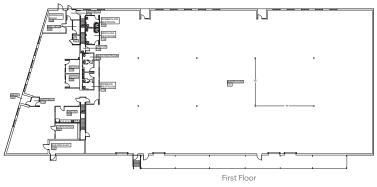

# **Existing Conditions**

34,300 SQ. FT.

Jthough information h

Although information has been obtained from sources deemed reliable, neither Owner nor JLL makes any guarantees, warranties or representations, express or implied, as to the completeness or accuracy as to the information contained herein. Any projections, opinions, assumptions or estimates used are for example only. There may be differences between projected and actual results, and those differences may be material. The Property may be withdrawn without notice. Neither Owner nor JLL accepts any liability for any loss or damage suffered by any party resulting from reliance on this information. If the recipient of this information has signed a confidentiality agreement regarding this matter, this information is subject to the terms of that agreement. ©2023. Jones Lang LaSalle IP, Inc. All rights reserved.

### **Building Specs**

TOTAL BUILDING: 34,300 sq. ft.

AVAILABLE: 34,300 sq. ft.

OFFICE AREA: 9,300 sq.ft.

CLEAR HEIGHT: 22' to girder, 22'9" to trusses

**BUILDING DIMENSIONS:** 100' x 278'

**LOADING:** 1 tailboard height door 8' x 8', 3 roll up off platform dock (12' x 10')

COLUMN SPACING: 36' x 44'

FLOOR SLAB THICKNESS: 6" reinforced concrete

AUTO PARKING: 27 auto spaces + 2 HP