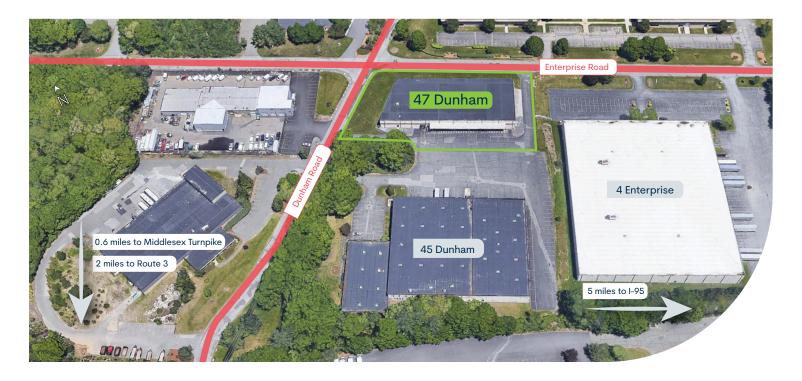

# Location \*\*Dunham Road\*\* \*\*Dunham Road\*\* \*\*Dunham Road\*\* \*\*Dunham Road\*\* \*\*Woburn\*\* \*\*Woburn\*\*

# 47 Dunham Road

# Billerica, MA 01821

47 Dunham Road is a 34,300 square-foot industrial facility in Billerica, MA. Conveniently located off the Middlesex Turnpike, the building is situated in an established park setting which serves the industrial, logistics, life science, and high-tech manufacturing community. Employers benefit from convenient accessibility to labor, amenities, and logistic routes through its immediate proximity to Route 3 and Interstates 495, 95 and 93. Planned upgrades to the exterior and interior of the building will provide tenants with a professional image and prominent presence along Dunham and Enterprise Roads.