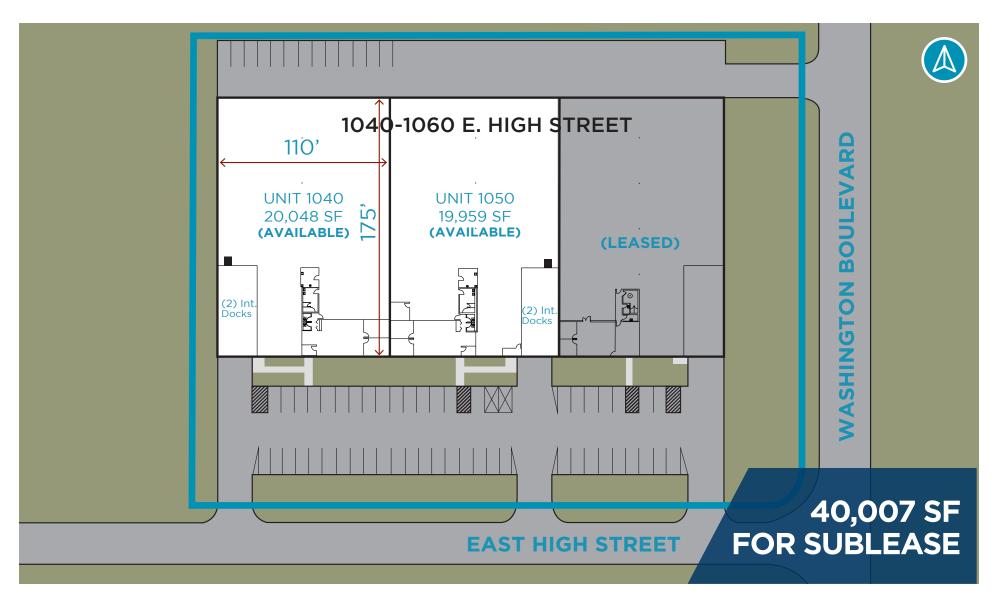

## SITE PLAN

#### **1040-1060 HIGH STREET**

Sublease through May 2025

Low Lake County Taxes

 Located 5.5 Miles from I-94 (Route 60 features a four-way interchange) **Building Size:** 60,025 SF

**Space Available:** 40,007 SF

Office Area: 3,498 SF

Clear Height: 18'

Loading: 4 Interior Docks

**Power (Unit 1040):** 400A, 120/208V, 3-Phase

**Power (Unit 1050):** 1200A, 240V, 3-Phase

**Taxes:** \$1.40/SF (2022 Payable

in 2023)

**Sublease Rate:** \$6.50/SF Modified Gross