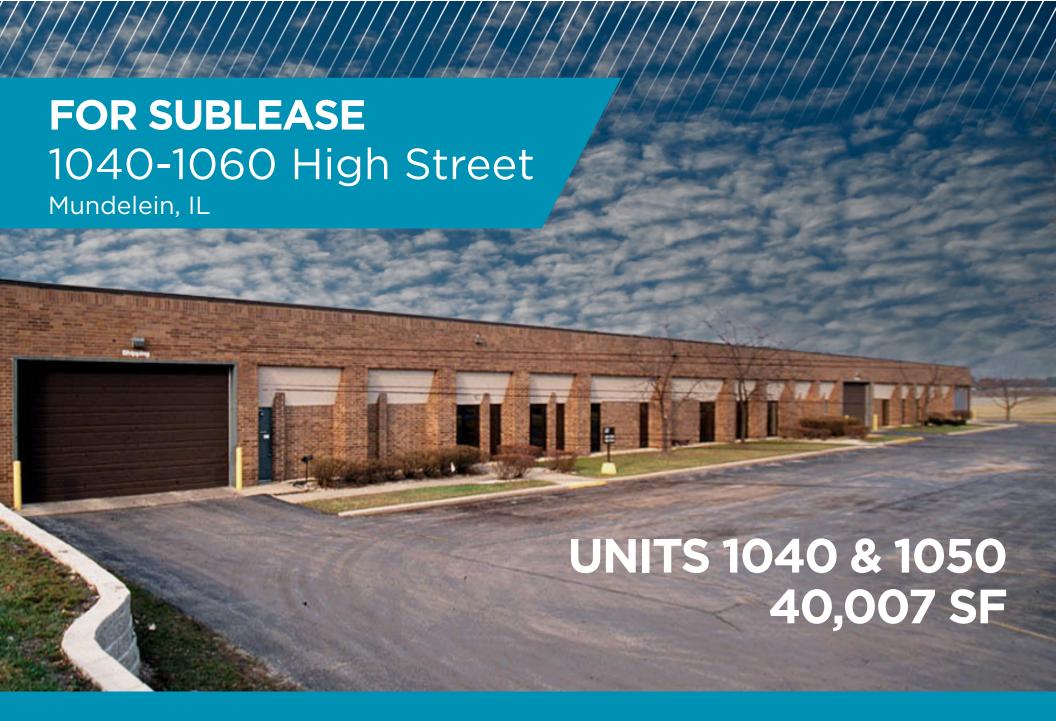

#### **1040-1060 HIGH STREET**

Sublease through May 2025

Low Lake County Taxes

 Located 5.5 Miles from I-94 (Route 60 features a four-way interchange) **Building Size:** 60,025 SF

**Space Available:** 40,007 SF

Office Area: 3,498 SF

Clear Height: 18'

Loading: 4 Interior Docks

**Power (Unit 1040):** 400A, 120/208V, 3-Phase

**Power (Unit 1050):** 1200A, 240V, 3-Phase

**Taxes:** \$1.40/SF (2022 Payable

in 2023)

**Sublease Rate:** \$6.50/SF Modified Gross