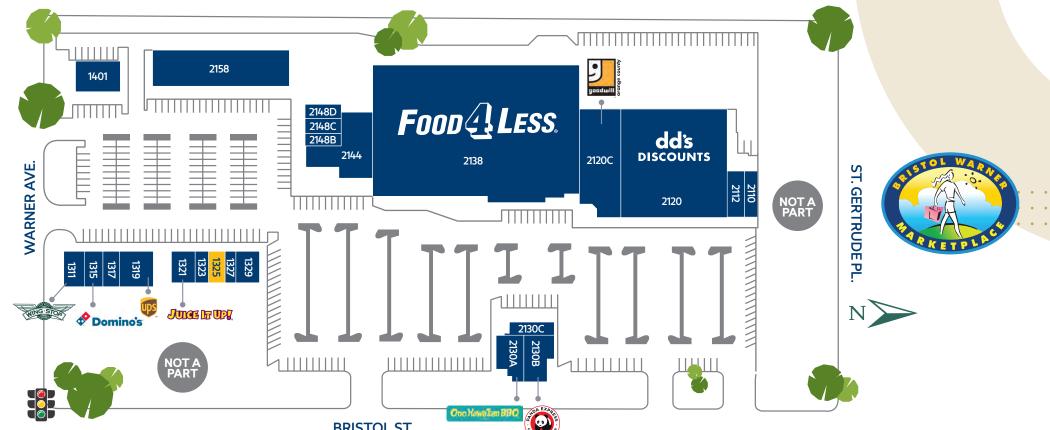

| #    | TENANT                        | SF    |
|------|-------------------------------|-------|
| 1311 | Wing Stop                     | 1,481 |
| 1315 | Domino's Pizza                | 2,085 |
| 1317 | Com. Latina Fed. Credit Union | 705   |
| 1319 | The UPS Store                 | 1,480 |
| 1321 | Juice It Up!                  | 1,410 |
| 1323 | Kathys Nails                  | 755   |
| 1325 | AVAILABLE                     | 1,350 |
| 1327 | Angie's Hair Salon            | 705   |

| #     | TENANT                  | SF     |
|-------|-------------------------|--------|
| 1329  | Ava Medical Corp.       | 1,410  |
| 1401  | Best Coin Laundry       | 2,520  |
| 2110  | VIA Insurance Services  | 1,185  |
| 2112  | Mark Chang/Diana Yi DDS | 1,185  |
| 2120  | dds Discounts           | 17,350 |
| 2120C | Goodwill Industries     | 12,778 |
| 2130A | Ono Hawaiian BBQ        | 2,500  |

|  | #     | TENANT                        | SF     |
|--|-------|-------------------------------|--------|
|  | 2130B | Panda Express                 | 2,000  |
|  | 2130C | Fiesta Auto Insurance         | 771    |
|  | 2138  | Food 4 Less                   | 51,260 |
|  | 2144  | Western Dent. & Ortho. Kids   | 5,750  |
|  | 2148B | Total Wireless                | 900    |
|  | 2148C | Santa Ana Optometry           | 900    |
|  | 2148D | Kawaii Spa                    | 800    |
|  | 2158  | Rosa Madera Sabores de Mexico | 9,525  |
|  |       |                               |        |