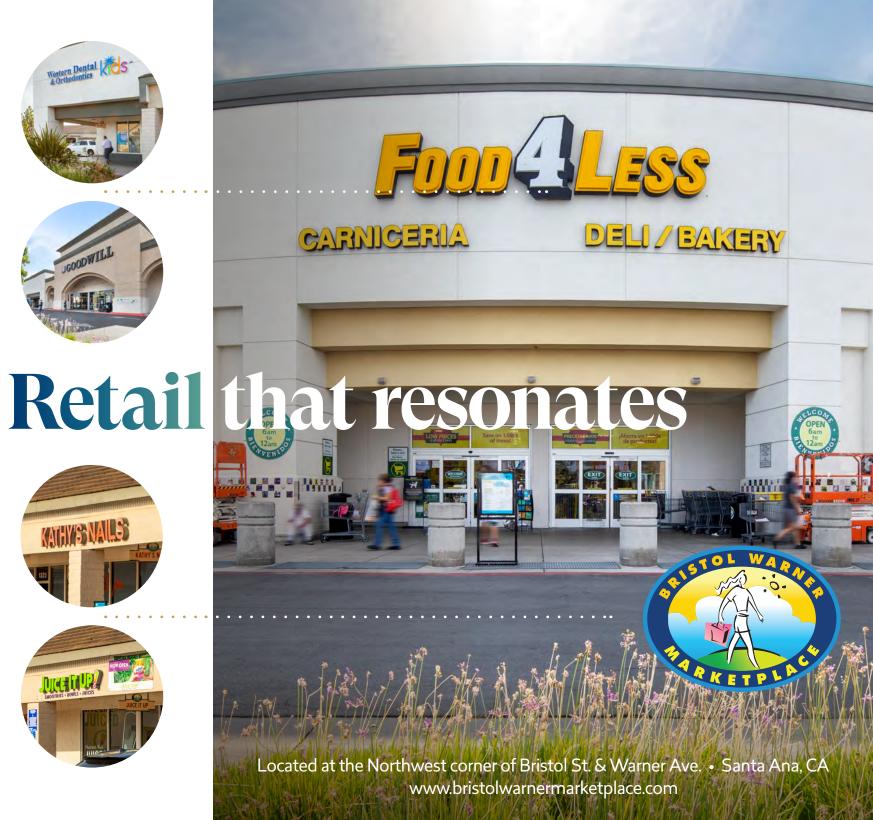

## Prime Retail Space Available

at the NW corner of Bristol Ave. & Warner Ave.

Situated in the heart of Orange County's retail corridor, at the major intersections of Bristol Street and Warner Avenue in Santa Ana. Bristol Warner Marketplace provides exposure to 72,000 cars daily and over 260,000 people in a 3-mile radius. With easy access to some of

Orange County's major thoroughfares: Santa Ana Fwy. (5), San Diego Fwy. (405), and 55 & 73 Fwys., the center features Food 4 Less, Goodwill of Orange County, Western Dental & Orthodontics Kids, Domino's Pizza, Panda Express & Ono

Hawaiian BBQ with dds Discounts coming soon.

**POPULATION** IN 3-MILE RADIUS\*

SF OF RETAIL SPACE

AVG. HHINCOME IN 1-MILE RADIUS\*

TRAFFIC COUNT\*

Domino's