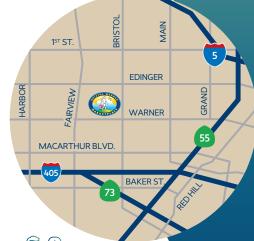

## Prime Retail Space Available

at the NW corner of Bristol Ave. & Warner Ave.

Situated in the heart of Orange County's retail corridor, at the major intersections of Bristol Street and Warner Avenue in Santa Ana. Bristol Warner Marketplace provides exposure to 72,000 cars daily and over 260,000 people in a 3-mile radius. With easy access to some of

Orange County's major thoroughfares: Santa Ana Fwy. (5), San Diego Fwy. (405), and 55 & 73 Fwys., the center features Food 4 Less, Goodwill of Orange County, Western Dental & Orthodontics Kids, Domino's Pizza, Panda Express & Ono