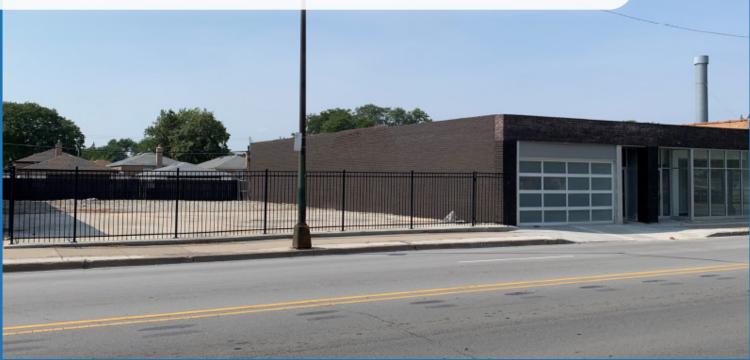

# FOR SALE

#### WAREHOUSE WITH PARKING ACROSS FROM MIDWAY AIRPORT

# 5710 S. CENTRAL AVENUE | CHICAGO, IL

#### **Property Specifications**

| Total Building Area: | 4,250 SF                       |                                                   |
|----------------------|--------------------------------|---------------------------------------------------|
| Office Area:         | 500 SF                         | Directly Across the Street<br>from Midway Airport |
| Total Land Area:     | 12,550 SF                      | nonn maway Anport                                 |
| Loading:             | 3 Drive-in Doors               |                                                   |
| Parking:             | 11 – 15 Cars                   | Fenced Off-Street Parking                         |
| Ceiling Height:      | 9'6" Clear                     |                                                   |
| Construction:        | Masonry & Steel                | Minutes to I-55                                   |
| Zoning:              | B3 Community Shopping District |                                                   |
| Alderman:            | Marty Quinn   13th Ward        |                                                   |
| RE Taxes:            | \$15,995 = \$3.76 per SF       | Remodeled Building Interior                       |
| Sale Price:          | \$965,000                      |                                                   |