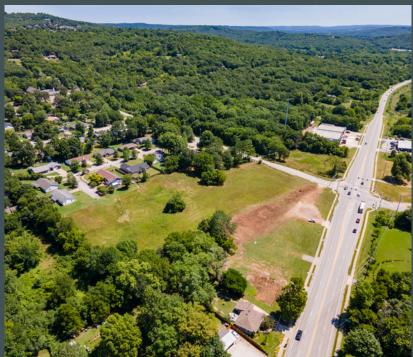

*Commercial Land**

2790 S Stone Bridge Dr, Fayetteville, AR 72701



## **Property Information**

#### Highlights

| Acreage       | Entire Property: ±5.8 Acres<br>Will Subdivide, Build-to-Suit or Ground Lease |
|---------------|------------------------------------------------------------------------------|
| Price         | Entire Property: \$1,995,000                                                 |
| Zoning        | C-2: ±4 Acres<br>RSF-4: ±1.8 Acres                                           |
| Access        | Traffic Signal at Huntsville Rd (±525' frontage) and Stone Bridge Dr         |
| Traffic Count | Huntsville Rd (HWY 16): ±23,000 VPD<br>Stone Bridge Dr: ±4,300 VPD           |
|               |                                                                              |







## CBRE

### Nearby Developments

## CBRE



### Land | For Sale/Ground Lease/Build-to-Suit





| Demographics     | Polygon<br>(Traffic Pattern) | 5 Minutes |
|------------------|------------------------------|-----------|
| Population       | 7,822                        | 10,716    |
| Households       | 3,162                        | 4,600     |
| Avg. HH Income   | \$103,491                    | \$87,341  |
| Median HH Income | \$73,402                     | \$56,454  |

#### **Contact Us**

#### Zac White

Associate +1 479 444 2547 zac.white@cbre.com

#### David Erstine, SIOR, CCIM

Senior Vice President +1 479 249 6199 david.erstine@cbre.com

© 2024 CBRE, Inc. All rights reserved. This information has been obtained from sources believed reliable, but has not been verified for acc