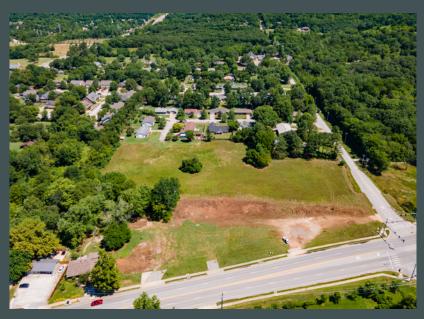

# **Commercial Land**

2790 S Stone Bridge Dr, Fayetteville, AR 72701



## **Property Information**

#### Highlights

| Acreage       | Entire Property: ±5.8 Acres<br>Will Subdivide, Build-to-Suit or Ground Lease |
|---------------|------------------------------------------------------------------------------|
| Price         | Entire Property: \$1,995,000                                                 |
| Zoning        | C-2: ±4 Acres<br>RSF-4: ±1.8 Acres                                           |
| Access        | Traffic Signal at Huntsville Rd (±525' frontage) and Stone Bridge Dr         |
| Traffic Count | Huntsville Rd (HWY 16): ±23,000 VPD<br>Stone Bridge Dr: ±4,300 VPD           |
|               |                                                                              |







## CBRE

### Nearby Developments

## CBRE



### Land | For Sale/Ground Lease/Build-to-Suit





| Demographics     | Polygon<br>(Traffic Pattern) | 5 Minutes |
|------------------|------------------------------|-----------|
| Population       | 7,822                        | 10,716    |
| Households       | 3,162                        | 4,600     |
| Avg. HH Income   | \$103,491                    | \$87,341  |
| Median HH Income | \$73,402                     | \$56,454  |

#### **Contact Us**

#### Zac White

Associate +1 479 444 2547 zac.white@cbre.com

#### David Erstine, SIOR, CCIM

Senior Vice President +1 479 249 6199 david.erstine@cbre.com

© 2024 CBRE, Inc. All rights reserved. This information has been obtained from sources believed reliable, but has not been verified for