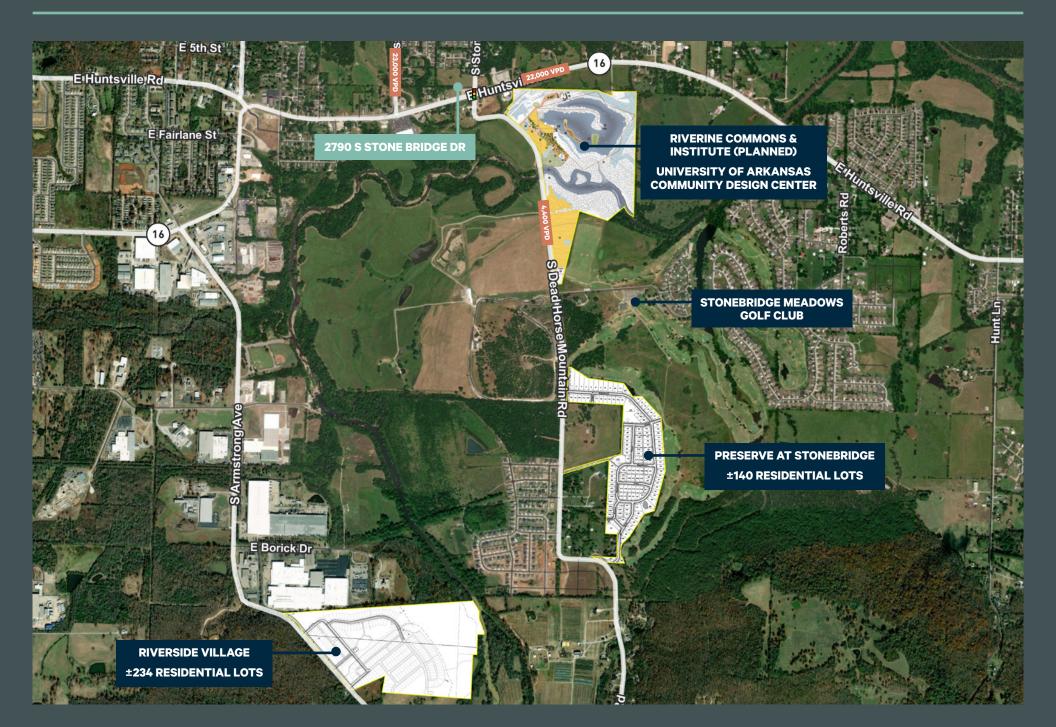

### Nearby Developments

# **Commercial Land**

2790 S Stone Bridge Dr, Fayetteville, AR 72701

#### Highlights

| Acreage       | Entire Property: ±5.8 Acres<br>Will Subdivide, Build-to-Suit or Ground Lease |
|---------------|------------------------------------------------------------------------------|
| Price         | Entire Property: \$1,995,000                                                 |
| Zoning        | C-2: ±4 Acres<br>RSF-4: ±1.8 Acres                                           |
| Access        | Traffic Signal at Huntsville Rd (±525' frontage) and Stone Bridge Dr         |
| Traffic Count | Huntsville Rd (HWY 16): ±23,000 VPD<br>Stone Bridge Dr: ±4,300 VPD           |
|               |                                                                              |