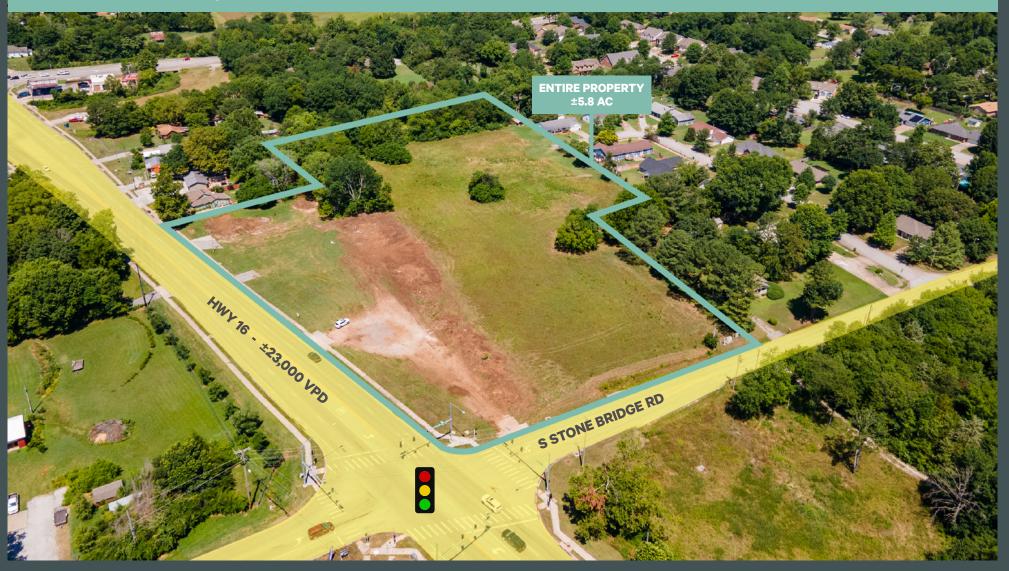

#### Highlights

| Acreage       | Entire Property: ±5.8 Acres<br>Will Subdivide, Build-to-Suit or Ground Lease |
|---------------|------------------------------------------------------------------------------|
| Price         | Entire Property: \$1,995,000                                                 |
| Zoning        | C-2: ±4 Acres<br>RSF-4: ±1.8 Acres                                           |
| Access        | Traffic Signal at Huntsville Rd (±525' frontage) and Stone Bridge Dr         |
| Traffic Count | Huntsville Rd (HWY 16): ±23,000 VPD<br>Stone Bridge Dr: ±4,300 VPD           |
|               |                                                                              |

### Land | For Sale/Ground Lease/Build-to-Suit

| Demographics     | Polygon<br>(Traffic Pattern) | 5 Minutes |
|------------------|------------------------------|-----------|
| Population       | 7,822                        | 10,716    |
| Households       | 3,162                        | 4,600     |
| Avg. HH Income   | \$103,491                    | \$87,341  |
| Median HH Income | \$73,402                     | \$56,454  |