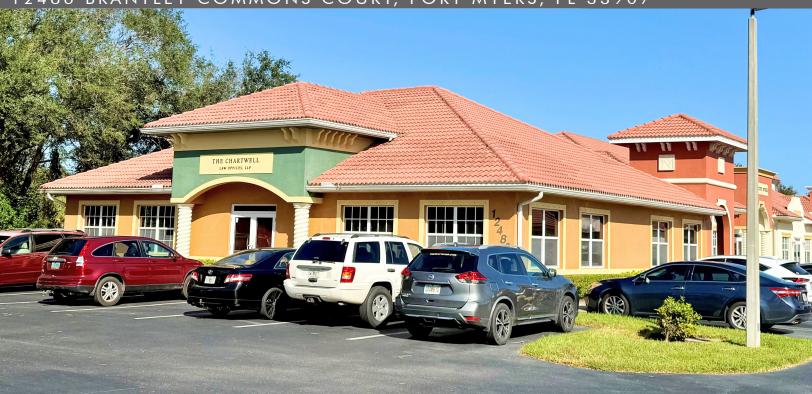

#### FOR SALE

12486 BRANTLEY COMMONS COURT, FORT MYERS, FL 33907

**PRICE:** \$695,000

**SIZE:** 3.000± SF

**LOCATION:** On Brantley Road, just off Summerlin Road with quick access to US 41

**ZONING:** CS-1 - Commercial Special Office (Lee County)

YEAR BUILT: 2007

**ASSOC. FEES:** \$13,601 (\$4.53 PSF) Annually

**PARKING:** 5.0/1,000 SF

**RE TAXES:** \$7,403.24 (2024)

**PARCEL ID:** 14-45-24-52-00000.00B1

This highly desirable 3,000 SF office building is located in the heart of Fort Myers' thriving business district within the established Brantley Commons Business Park. Ideally positioned at the western end of Brantley Road near Summerlin Road and College Parkway, the property offers excellent visibility, easy access to major roadways, and close proximity to key retail, commercial, and residential developments. Surrounded by professional buildings, gated apartments, and thriving condominium complexes, as well as the newer section of World Plaza to the south, this move-in-ready property provides a prime, professional setting for businesses. Whether you're seeking a convenient location for your business or a versatile asset with long-term potential, this building is perfectly suited to meet a variety of needs.