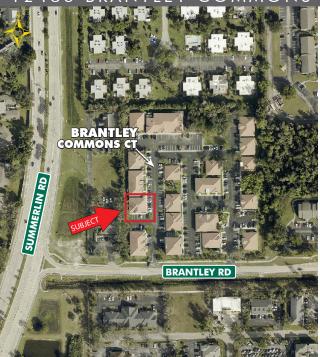

#### FOR SALE

12486 BRANTLEY COMMONS COURT, FORT MYERS, FL 33907

**PRICE:** \$695,000

**SIZE:** 3.000± SF

**LOCATION:** On Brantley Road, just off Summerlin Road with quick access to US 41

**ZONING:** CS-1 - Commercial Special Office (Lee County)

YEAR BUILT: 2007

**ASSOC. FEES:** \$13,601 (\$4.53 PSF) Annually

**PARKING:** 5.0/1,000 SF

**RE TAXES:** \$7,403.24 (2024)

**PARCEL ID:** 14-45-24-52-00000.00B1

This highly desirable 3,000 SF office building is located in the heart of Fort Myers' thriving business district within the established Brantley Commons Business Park. Ideally positioned at the western end of Brantley Road near Summerlin Road and College Parkway, the property offers excellent visibility, easy access to major roadways, and close proximity to key retail, commercial, and residential developments. Surrounded by professional buildings, gated apartments, and thriving condominium complexes, as well as the newer section of World Plaza to the south, this move-in-ready property provides a prime, professional setting for businesses. Whether you're seeking a convenient location for your business or a versatile asset with long-term potential, this building is perfectly suited to meet a variety of needs.