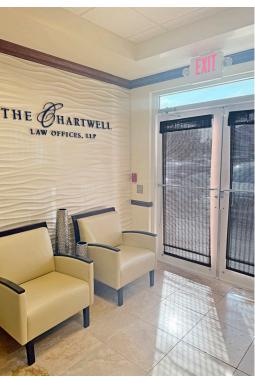

#### FOR SALE

12486 BRANTLEY COMMONS COURT, FORT MYERS, FL 33907

**PRICE:** \$695,000

**SIZE:** 3.000± SF

**LOCATION:** On Brantley Road, just off Summerlin Road with quick access to US 41

**ZONING:** CS-1 - Commercial Special Office (Lee County)

YEAR BUILT: 2007

**ASSOC. FEES:** \$13,601 (\$4.53 PSF) Annually

**PARKING:** 5.0/1,000 SF

**RE TAXES:** \$7,403.24 (2024)

**PARCEL ID:** 14-45-24-52-00000.00B1

This highly desirable 3,000 SF office building is located in the heart of Fort Myers' thriving business district within the established Brantley Commons Business Park. Ideally positioned at the western end of Brantley Road near Summerlin Road and College Parkway, the property offers excellent visibility, easy access to major roadways, and close proximity to key retail, commercial, and residential developments. Surrounded by professional buildings, gated apartments, and thriving condominium complexes, as well as the newer section of World Plaza to the south, this move-in-ready property provides a prime, professional setting for businesses. Whether you're seeking a convenient location for your business or a versatile asset with long-term potential, this building is perfectly suited to meet a variety of needs.