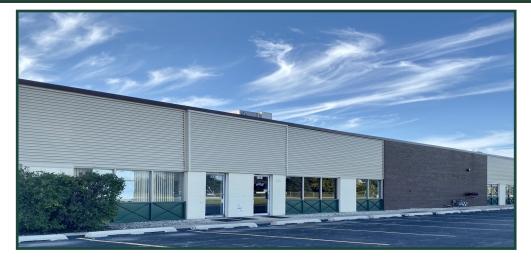

## 5330—5332 East Avenue Countryside, Illinois

# FOR LEASE 6,192 SF

#### **Building Specifications**

**Comments** 

٠

| Available Size:    | 6,192 SF                                |
|--------------------|-----------------------------------------|
| Office:            | 1,000 SF                                |
| Ceiling Height:    | 14.5'                                   |
| Loading:           | 2 Docks                                 |
| Power:             | 400 Amps, 120/208 Volts<br>(2 Services) |
| Heat:              | Gas                                     |
| Sprinklered:       | Yes                                     |
| Real Estate Taxes: | Included with Current Stop              |
| CAM:               | Included with Current Stop              |