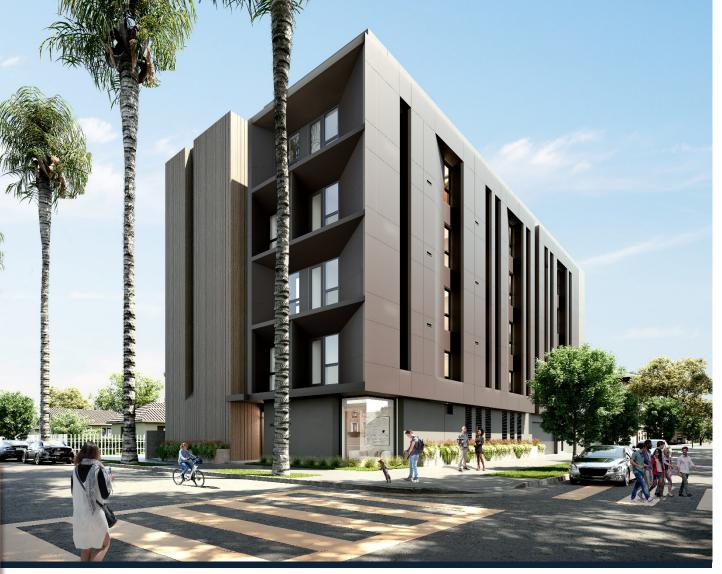

### RTI SITE FOR 48 UNITS | VAN NUYS

PRICE \$1,995,000

Buildable Units 48

Lot Size (SF) 9,225

Lot Size (Acres) 0.21

Price/SF-Land \$216.26

Price/Buildable \$41,563

## **14658 GILMORE ST** VAN NUYS, CA 91411

Marcus & Millichap

Expertise | Execution | Excellence

- ➤ ED-1 100% Affordable Project
- Fully RTI for 48 Units
- Great Mix of Studio, 1's, 2's & 3's
- Plans Call for 10 Parking Stalls
- Office & Rec Room on First Floor
- Located in Opportunity Zone