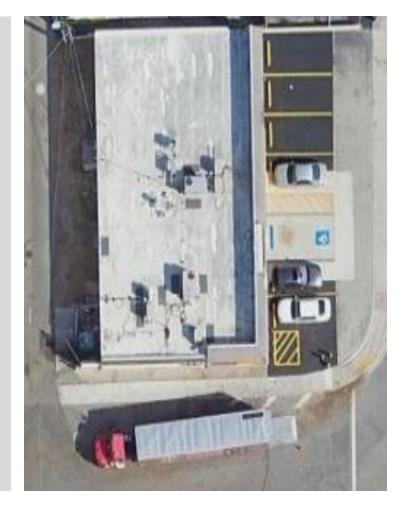

### Freestanding Retail Building Available

# FOR SALE - \$1,650,000

# Property # 10417 – 1600 N. Federal Hwy Hollywood, Broward County, FL 33957

#### **Property Highlights**

- Great location on N. Federal Highway at Roosevelt Street
- Overall Building Size 3,877 sq. ft. (closed store is 2,806 sf and the adjacent unit is 1,071 sf)
- ≻Year Built 1962
- ► ID # 5142 10 25 0260
- Land Size .18 acres (7,773 sq. ft.)
- Zoned Commercial
- ➢ Good Access & Visibility
- 2024 Traffic Count 31,000 AADT
- 2024 Property Taxes \$18,851.46

Will be Deed Restricted from being used as a Convenience Store with or without Motor Fuels (other restrictions may apply)





Contact: Gina LeMaster Brown 352.415.4499 gina@intrepidcre.com

365 Citrus Tower Blvd., Suite 102, Clermont, FL 34711 - www.intrepidcre.com

The information contained herein has been given to us by the owner of the property or other sources we deem reliable. We have no reason to doubt its accuracy, but do not guarantee it. All information should be verified before entering into an agreement.

### **Map of Area**





Contact Gina LeMaster Brown 352.415.4499 gina@intrepidcre.com

365 Citrus Tower Blvd., Suite 102, Clermont, FL 34711 - www.intrepidcre.com

The information contained herein has been given to us by the owner of the property or other sources we deem reliable. We have no reason to doubt its accuracy, but do not guarantee it. All information should be verified before entering