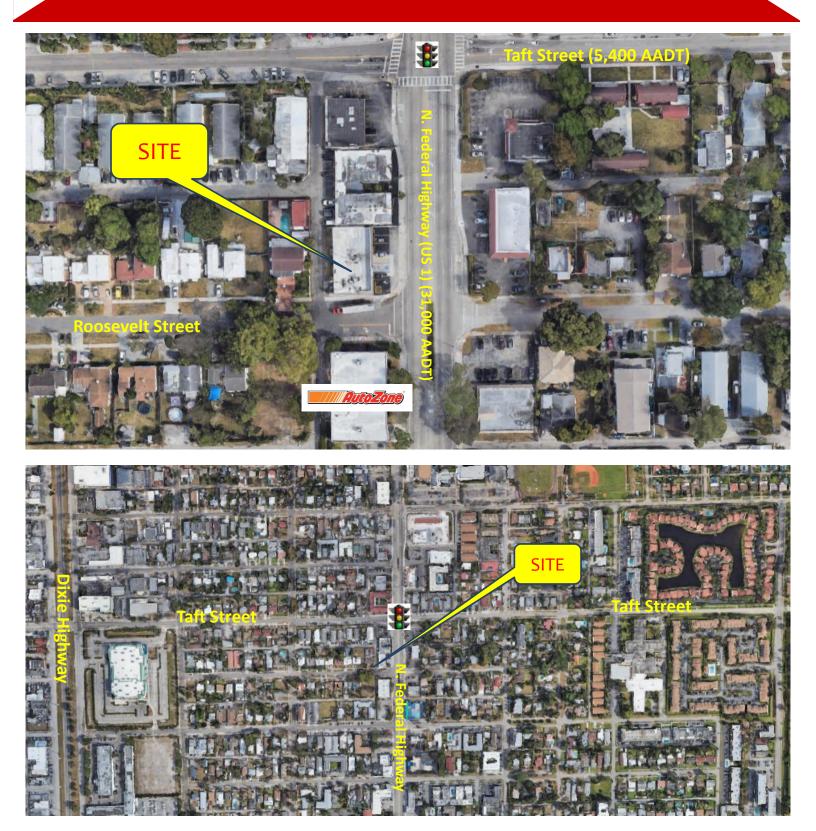

#### **Property Highlights**

- Great location on N. Federal Highway at Roosevelt Street
- Overall Building Size 3,877 sq. ft. (closed store is 2,806 sf and the adjacent unit is 1,071 sf)
- ≻Year Built 1962
- ► ID # 5142 10 25 0260
- Land Size .18 acres (7,773 sq. ft.)
- Zoned Commercial
- ➢ Good Access & Visibility
- 2024 Traffic Count 31,000 AADT
- 2024 Property Taxes \$18,851.46

## **Overhead and High Aerial View**