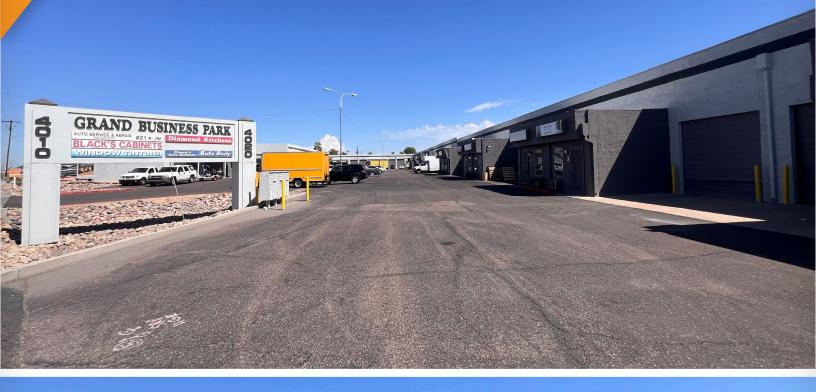

### 4020 NW GRAND AVENUE PHOENIX, ARIZONA 85019

## PROPERTY OVERVIEW

- 2,750 Square Feet, Suite 16-17
- Two 10' x 10' Roll-up Doors
- 20% Office Space/Break Room
- Evaporative Cooled Warehouse
- AC Cooled Office
- 3 Phase Power
- C-3 Zoning
- 1 Large Office, Private Restroom, & Warehouse
- Tenant Occupied Call to Schedule Tour