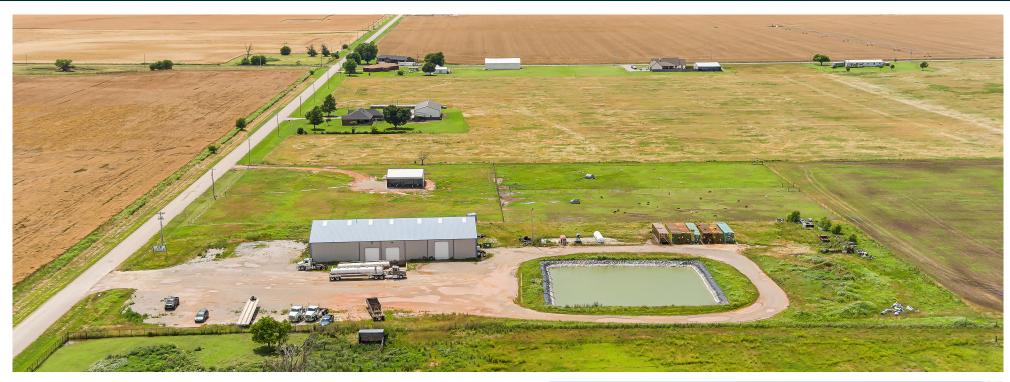

## **Industrial Warehouse For Sale**

### **Property Details**

- + Building Size: 11,200± SF
- + Lot Size: 5.02± AC
- + Built in 2011

- +(4) Drive-ins
- + Docks: Yes
- + Clear Height: 25'

© 2024 CBRE, Inc. All rights reserved. This information has been obtained from sources believed reliable, but has not been verified for accuracy or completeness. You should conduct a careful, independent investigation of the property and verify all information. Any reliance on this information is solely at your own risk. CBRE and the CBRE logo are service marks of CBRE, Inc. All other marks displayed on this document are the property of their respective owners, and the use of such logos does not imply any affiliation with or endorsement of CBRE. Photos herein are the property of their respective owners. Use of these images without the express written consent of the owner is prohibited.