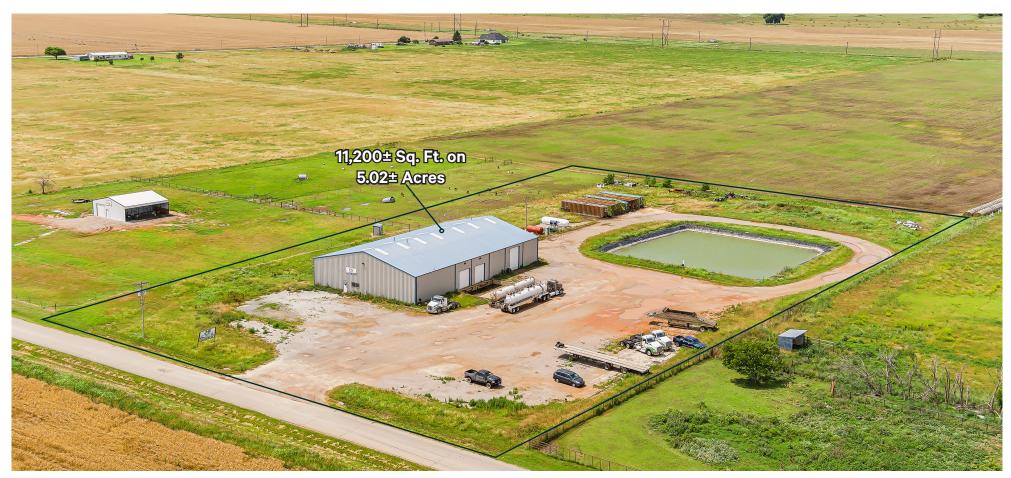

## **Industrial Warehouse For Sale**

### **Property Details**

- + Building Size: 11,200± SF
- + Lot Size: 5.02± AC
- + Built in 2011

- +(4) Drive-ins
- + Docks: Yes
- + Clear Height: 25'

© 2024 CBRE, Inc. All rights reserved. This information has been obtained from sources believed reliable, but has not been verified for accuracy or completeness. You should conduct a careful, independent investigation of the property and verify all information. Any reliance on this information is solely at your own risk. CBRE and the CBRE logo are service marks of CBRE, Inc. All other marks displayed on this document are the property of their respective owners, and the use of such logos does not imply any affiliation with or endorsement of CBRE. Photos herein are the property of their respective owners. Use of these images without the express written consent of the owner is prohibited.