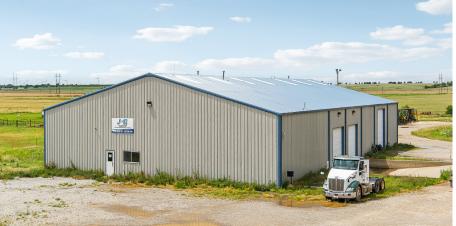

## **Industrial Warehouse For Sale**

### **Property Details**

- + Building Size: 11,200± SF
- + Lot Size: 5.02± AC
- + Built in 2011

- +(4) Drive-ins
- + Docks: Yes
- + Clear Height: 25'

© 2024 CBRE, Inc. All rights reserved. This information has been obtained from sources believed reliable, but has not been verified for accuracy or completeness. You should conduct a careful, independent investigation of the property and verify all information. Any reliance on this information is solely at your own risk. CBRE and the CBRE logo are service marks of CBRE, Inc. All other marks displayed on this document are the property of their respective owners, and the use of such logos does not imply any affiliation with or endorsement of CBRE. Photos herein are the property of their respective owners. Use of these images without the express written consent of the owner is prohibited.