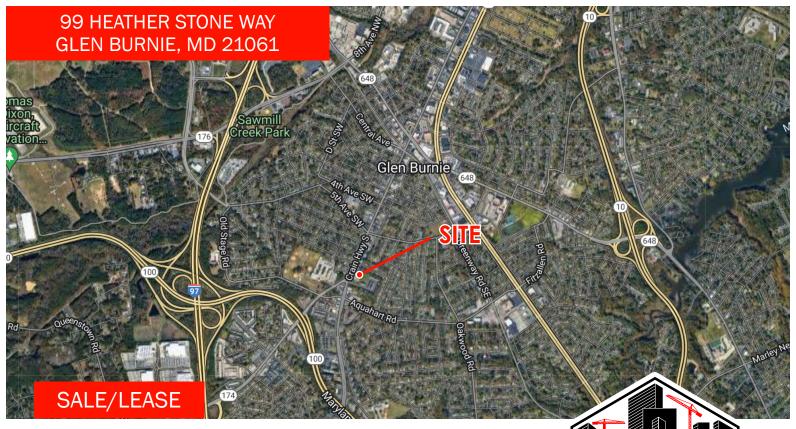

## Finished Lot For Available In Glen Burnie Great Visibility From Crain Hwy S

- +/- 46,173 sqft lot approximately 1.06 acres
   Zoned C-3 (Commercial District)
- Fully Signalized
- Fully permitted Grading Permit ready
- All utilities to site
- Great proximity to MD-100, MD-2 and I-97
- Asking price: \$725,000
- Asking rent: please call agent