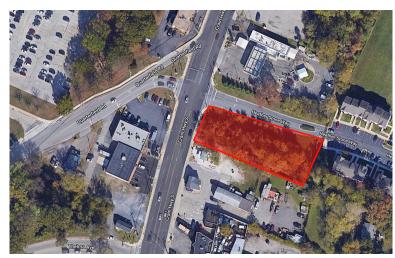

## Finished Lot For Available In Glen Burnie Great Visibility From Crain Hwy S

- +/- 46,173 sqft lot approximately 1.06 acres
   Zoned C-3 (Commercial District)
- Fully Signalized
- Fully permitted Grading Permit ready
- All utilities to site
- Great proximity to MD-100, MD-2 and I-97
- Asking price: \$725,000
- Asking rent: please call agent