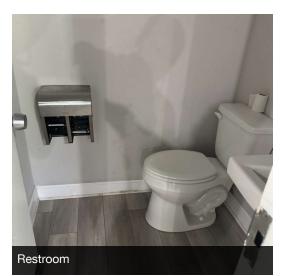

#### **Property Highlights**

- 4 egress & ingress points (2 ea on Blanding & Wesconnett)
- Adjacent to a new Amazon Facility
- Pylon signage on Blanding and Wesconnett
- · 480 sf of heated and cooled office space with restroom
- New LED parking lot lights
- Completely fenced in
- Five (5) minutes to I-295 and ten (10) minutes to I-10