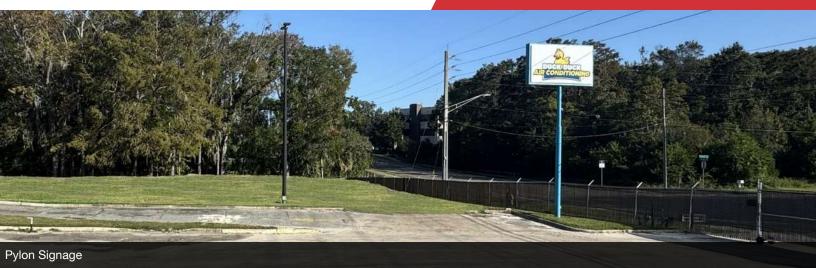

#### **Property Highlights**

- 4 egress & ingress points (2 ea on Blanding & Wesconnett)
- Adjacent to a new Amazon Facility
- Pylon signage on Blanding and Wesconnett
- · 480 sf of heated and cooled office space with restroom
- New LED parking lot lights
- Completely fenced in
- Five (5) minutes to I-295 and ten (10) minutes to I-10