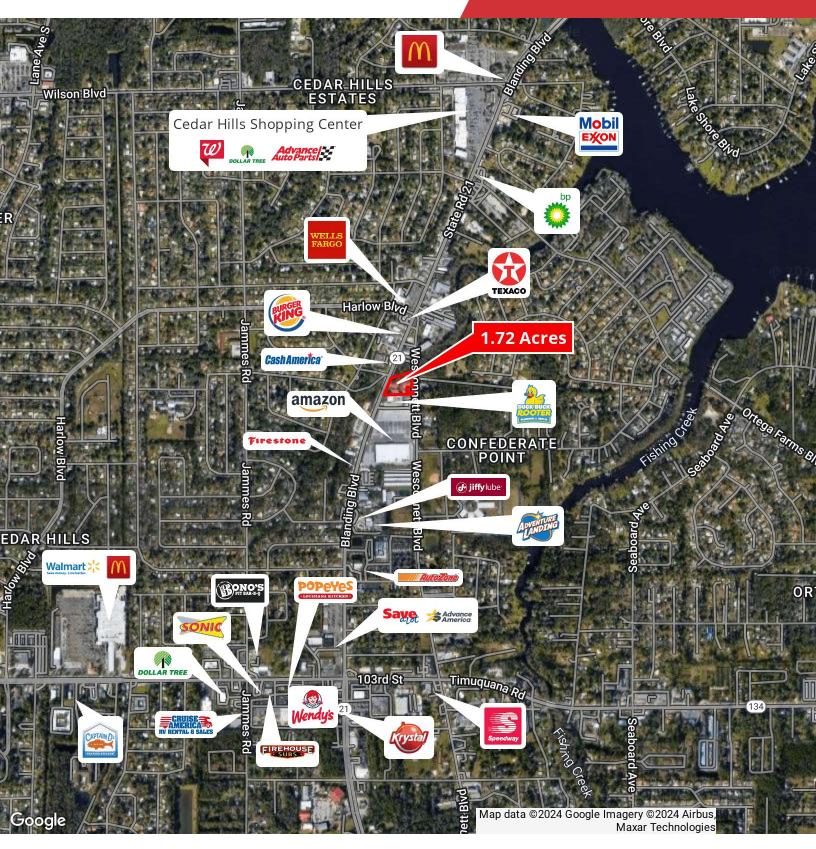

#### **Property Overview**

1.72 acre development site located near Interstate-295 and Interstate-10 adjacent to the new Amazon Facility.