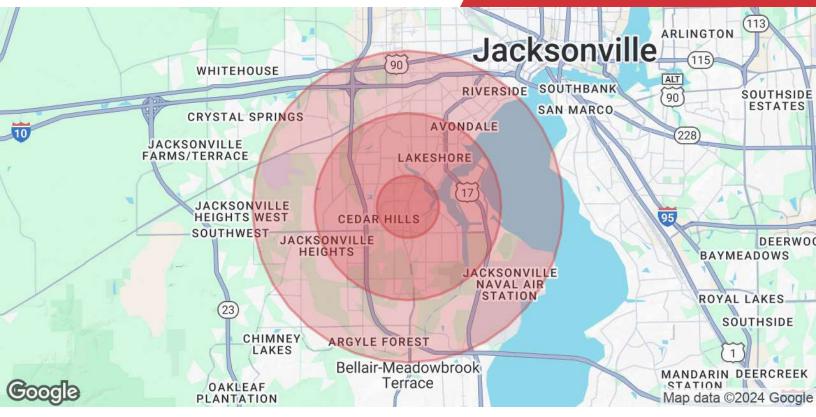

## For Sale

1.72 Acres | \$1,350,000 Development Land

| Population           | 1 Mile    | 3 Miles   | 5 Miles   |
|----------------------|-----------|-----------|-----------|
| Total Population     | 11,760    | 85,368    | 174,350   |
| Average Age          | 40        | 39        | 39        |
| Average Age (Male)   | 39        | 38        | 38        |
| Average Age (Female) | 41        | 40        | 40        |
| Households & Income  | 1 Mile    | 3 Miles   | 5 Miles   |
| Total Households     | 4,636     | 33,758    | 70,572    |
| # of Persons per HH  | 2.5       | 2.5       | 2.5       |
| Average HH Income    | \$70,066  | \$74,487  | \$77,805  |
| Average House Value  | \$227,035 | \$264,861 | \$273,654 |
|                      |           |           |           |

Demographics data derived from AlphaMap

NO WARRANTY OR REPRESENTATION, EXPRESS OR IMPLIED, IS MADE AS TO THE ACCURACY OF THE INFORMATION CONTAINED HEREIN, AND THE SAME IS SUBMITTED SUBJECT TO ERRORS, OMISSIONS, CHANGE OF PRICE, RENTAL OR OTHER CONDITIONS, PRIOR SALE, LEASE OR FINANCING, OR WITHDRAWAL WITHOUT NOTICE, AND OF ANY SPECIAL LISTING CONDITIONS IMPOSED BY OUR PRINCIPALS NO WARRANTIES OR REPRESENTATIONS ARE MADE AS TO THE CONDITION OF THE PROPERTY OR ANY HAZARDS CONTAINED THEREIN ARE ANY TO BE IMPLIED.