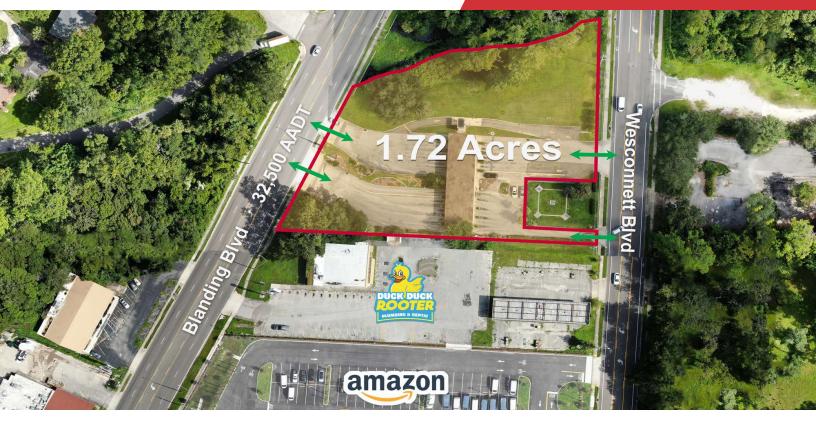

### 1.72 Acre Development Land

4539 Blanding Boulevard Jacksonville, Florida 32210

#### **Property Highlights**

- 4 egress & ingress points (2 ea on Blanding & Wesconnett)
- Adjacent to a new Amazon Facility
- Pylon signage on Blanding and Wesconnett
- · 480 sf of heated and cooled office space with restroom
- New LED parking lot lights
- Completely fenced in
- Five (5) minutes to I-295 and ten (10) minutes to I-10

#### **Property Overview**

1.72 acre development site located near Interstate-295 and Interstate-10 adjacent to the new Amazon Facility.

#### Offering Summary

| Sale Price:    | \$1,350,000 |
|----------------|-------------|
| Tax ID#:       | 095461 0020 |
| Lot Size:      | 1.72 Acres  |
| Zoning:        | CCG-2       |
| Traffic Count: | 32,500 AADT |