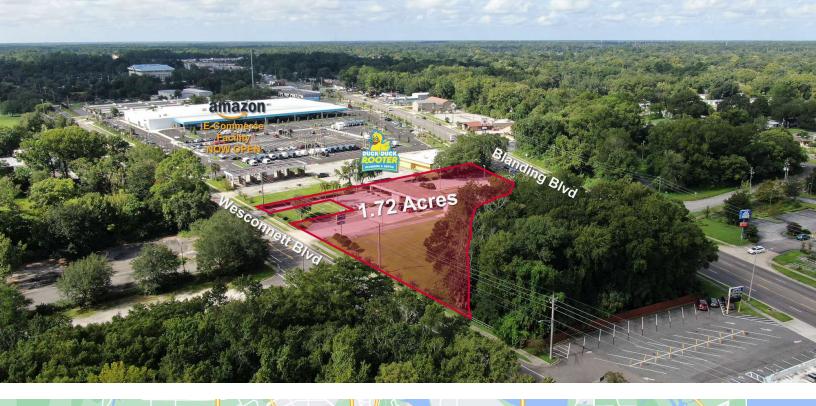

### 1.72 Acre Development Land

4539 Blanding Boulevard Jacksonville, Florida 32210

#### **Property Highlights**

- 4 egress & ingress points (2 ea on Blanding & Wesconnett)
- Adjacent to a new Amazon Facility
- Pylon signage on Blanding and Wesconnett
- · 480 sf of heated and cooled office space with restroom
- New LED parking lot lights
- Completely fenced in
- Five (5) minutes to I-295 and ten (10) minutes to I-10

#### **Property Overview**

1.72 acre development site located near Interstate-295 and Interstate-10 adjacent to the new Amazon Facility.