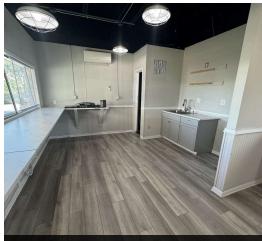

#### **Property Highlights**

- 4 egress & ingress points (2 ea on Blanding & Wesconnett)
- Adjacent to a new Amazon Facility
- Pylon signage on Blanding and Wesconnett
- · 480 sf of heated and cooled office space with restroom
- New LED parking lot lights
- Completely fenced in
- Five (5) minutes to I-295 and ten (10) minutes to I-10