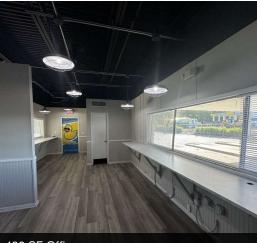

#### **Property Highlights**

- 4 egress & ingress points (2 ea on Blanding & Wesconnett)
- Adjacent to a new Amazon Facility
- Pylon signage on Blanding and Wesconnett
- · 480 sf of heated and cooled office space with restroom
- New LED parking lot lights
- Completely fenced in
- Five (5) minutes to I-295 and ten (10) minutes to I-10