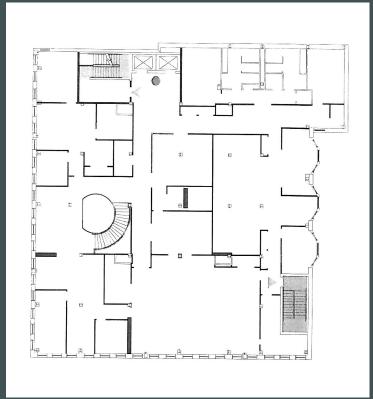

working windows capture natural light; high-end office furniture and work stations available.

#### + Desirable, Operable Windows

 Premises features fully functioning windows providing access to fresh air, a rare market benefit during COVID-19.

#### + Building Size

- Four (4) story, 40,000 SF office building

#### + Year Built

– 1832, renovated in the last five (5) years

#### + Parking

- Structured and surface lot across Chapel Street

#### + Lease Rate

- \$20.00/SF Gross





#### **Available Space**

| Floor        | SF         | Lease Rate       |
|--------------|------------|------------------|
| Third Floor  | ±10,825 SF | \$20.00/SF Gross |
| Fourth Floor | ±10,825 SF | \$20.00/SF Gross |

## **Building Photos**













### Floor Plans

#### 3rd Floor



#### 4th Floor



#### **Contact Us**

#### David Hansen

Vice President +1 203 777 5996 david.hansen@cbre.com

© 2023 CBRE, Inc. All rights reserved. This information has been obtained from sources believed reliable but has not been verified for accuracy or completeness. CBRE, Inc. makes no guarantee, representation or warranty and accepts no responsibility or liability as to the accuracy, completeness, or reliability of the information contained herein. You should conduct a careful, independent investigation of the property and verify all information. Any reliance on this information is solely at your own risk. CBRE and the CBRE logo are service marks of CBRE, Inc. All other marks displayed on this document are the property of their respective owners, and the use of such marks does not imply any affilia