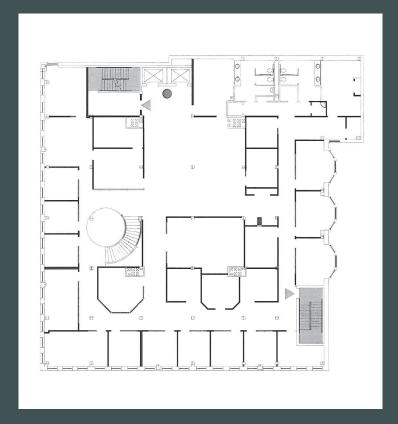

nference rooms and working windows capture natural light; high-end office furniture and work stations available.

#### + Desirable, Operable Windows

 Premises features fully functioning windows providing access to fresh air, a rare market benefit during COVID-19.

#### + Building Size

- Four (4) story, 40,000 SF office building

#### + Year Built

– 1832, renovated in the last five (5) years

#### + Parking

- Structured and surface lot across Chapel Street

#### + Lease Rate

- \$20.00/SF Gross





#### **Available Space**

| Floor        | SF         | Lease Rate       |
|--------------|------------|------------------|
| Third Floor  | ±10,825 SF | \$20.00/SF Gross |
| Fourth Floor | ±10,825 SF | \$20.00/SF Gross |

## **Building Photos**













### Floor Plans

#### 3rd Floor



#### 4th Floor



#### **Contact Us**

#### David Hansen

Vice President +1 203 777 5996 david.hansen@cbre.com

© 2023 CBRE, Inc. All rights reserved. This information has been obtained from sources believed reliable but has not been verified for accuracy or completeness. CBRE, Inc. makes no guarantee, representation or warranty and accepts no responsibility or liability as to the accuracy, completeness, or reliability of the information contained herein. You should conduct a careful, independent investigation of the property and verify all information. Any reliance on this information is solely at your own risk. CBRE and the CBRE logo are service marks of CBRE, Inc. All other marks displayed on this document are the property of their respective owners, and the use of such marks does not