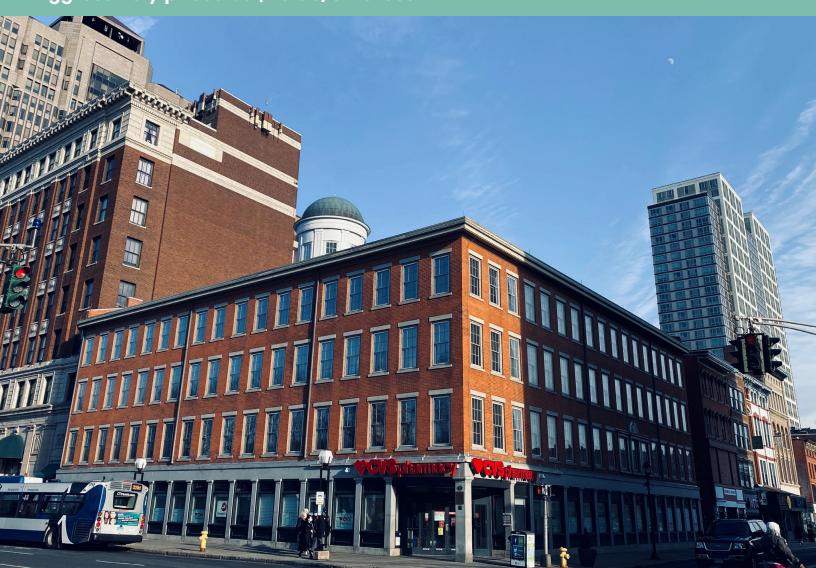

# Up to ±22,000 SF Available

**Prominent Downtown Location** 

123-127 Church Street New Haven, CT

Aggressively priced at \$20.00/SF Gross

## Nicely Finished and Furnished Office Space

CBRE, Inc. is pleased to present an excellent opportunity to lease very nicely finished and furnished, flexibly laid out office space in the heart of New Haven's Central Business District. The former Annie B. Casey Foundation building combines historic construction with modern amenities, offering a blend of conferencing, open collaborative work stations and private office spaces. The building is within walking distance to Yale-New Haven Hospital, the Medical School, courthouses and all downtown amenities.

#### + Building Size

- Four (4) story, 40,000 SF office building

#### + Year Built

– 1832, renovated in the last five (5) years