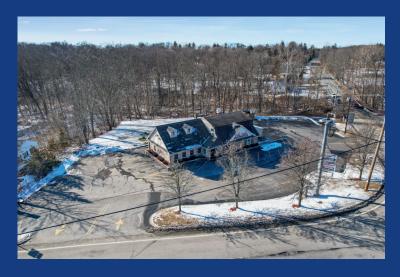

Lot Size 1 Acres

**Total Square Footage** 4160 SF (Restaurant + Two Residential Units)

**Zoning** Zone B

This high-traffic location (upwards of 25,000 cars per day) at the corner of Route 32 and Route 300 is currently home to a successful 60- seat Italian restaurant that has been thriving under the same owner for more than 30 years. The site offers excellent visibility with easy access to both roads, with a Sunoco station and Dunkin Donuts outlet as neighbors. Currently configured, the site has parking for 40+ cars. The building includes two residential apartments in addition to the restaurant. Asking \$2,500,000.