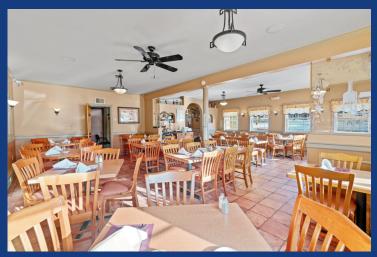

Lot Size 1 Acres

**Total Square Footage** 4160 SF (Restaurant + Two Residential Units)

**Zoning** Zone B

This high-traffic location (upwards of 25,000 cars per day) at the corner of Route 32 and Route 300 is currently home to a successful 60- seat Italian restaurant that has been thriving under the same owner for more than 30 years. The site offers excellent visibility with easy access to both roads, with a Sunoco station and Dunkin Donuts outlet as neighbors. Currently configured, the site has parking for 40+ cars. The building includes two residential apartments in addition to the restaurant. Asking \$2,500,000.