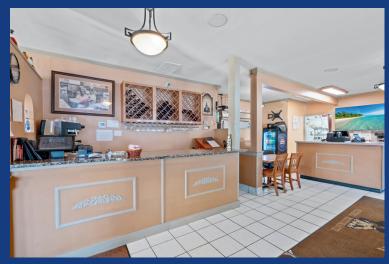

Lot Size 1 Acres

**Total Square Footage** 4160 SF (Restaurant + Two Residential Units)

**Zoning** Zone B

This high-traffic location (upwards of 25,000 cars per day) at the corner of Route 32 and Route 300 is currently home to a successful 60- seat Italian restaurant that has been thriving under the same owner for more than 30 years. The site offers excellent visibility with easy access to both roads, with a Sunoco station and Dunkin Donuts outlet as neighbors. Currently configured, the site has parking for 40+ cars. The building includes two residential apartments in addition to the restaurant. Asking \$2,500,000.