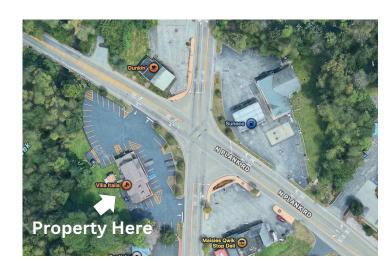

Lot Size 1 Acres

**Total Square Footage** 4160 SF (Restaurant + Two Residential Units)

**Zoning** Zone B

This high-traffic location (upwards of 25,000 cars per day) at the corner of Route 32 and Route 300 is currently home to a successful 60- seat Italian restaurant that has been thriving under the same owner for more than 30 years. The site offers excellent visibility with easy access to both roads, with a Sunoco station and Dunkin Donuts outlet as neighbors. Currently configured, the site has parking for 40+ cars. The building includes two residential apartments in addition to the restaurant. Asking \$2,500,000.

## Close Proximity to Services & Attractions Resorts World Casino -2.5 miles Metro North Beacon - 6.9 miles Thruway & Route 84 - 3.7 miles Stewart Airport - 6.9 miles

Property Listed by: Lyra Blumenthal Associate Broker 845-728-9940 367 Temple Hill Road New Windsor NY 12553