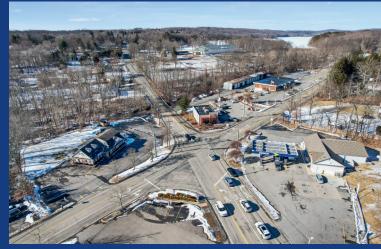

Lot Size 1 Acres

**Total Square Footage** 4160 SF (Restaurant + Two Residential Units)

**Zoning** Zone B

This high-traffic location (upwards of 25,000 cars per day) at the corner of Route 32 and Route 300 is currently home to a successful 60- seat Italian restaurant that has been thriving under the same owner for more than 30 years. The site offers excellent visibility with easy access to both roads, with a Sunoco station and Dunkin Donuts outlet as neighbors. Currently configured, the site has parking for 40+ cars. The building includes two residential apartments in addition to the restaurant. Asking \$2,500,000.