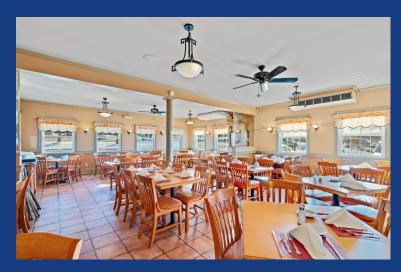

Lot Size 1 Acres

**Total Square Footage** 4160 SF (Restaurant + Two Residential Units)

**Zoning** Zone B

This high-traffic location (upwards of 25,000 cars per day) at the corner of Route 32 and Route 300 is currently home to a successful 60- seat Italian restaurant that has been thriving under the same owner for more than 30 years. The site offers excellent visibility with easy access to both roads, with a Sunoco station and Dunkin Donuts outlet as neighbors. Currently configured, the site has parking for 40+ cars. The building includes two residential apartments in addition to the restaurant. Asking \$2,500,000.