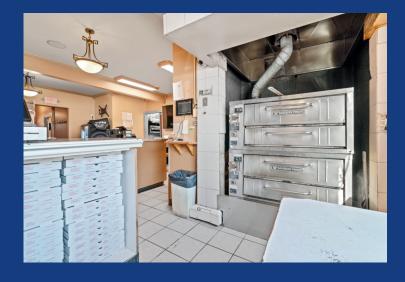

Lot Size 1 Acres

**Total Square Footage** 4160 SF (Restaurant + Two Residential Units)

**Zoning** Zone B

This high-traffic location (upwards of 25,000 cars per day) at the corner of Route 32 and Route 300 is currently home to a successful 60- seat Italian restaurant that has been thriving under the same owner for more than 30 years. The site offers excellent visibility with easy access to both roads, with a Sunoco station and Dunkin Donuts outlet as neighbors. Currently configured, the site has parking for 40+ cars. The building includes two residential apartments in addition to the restaurant. Asking \$2,500,000.