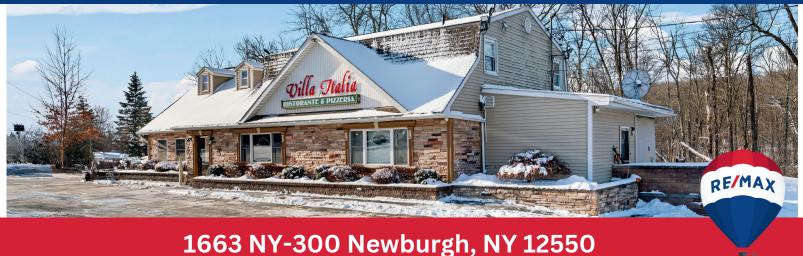

## For Sale: Commercial Property on Prime Corner Lot High-Traffic Location Currently Home to Successful Restaurant

Intersection NYS Route 300 & NYS Route 32

Asking Price \$2,500,000

**Owner Financing Available** 

Lot Size 1 Acres

**Total Square Footage** 4160 SF (Restaurant + Two Residential Units)

**Zoning** Zone B

This high-traffic location (upwards of 25,000 cars per day) at the corner of Route 32 and Route 300 is currently home to a successful 60- seat Italian restaurant that has been thriving under the same owner for more than 30 years. The site offers excellent visibility with easy access to both roads, with a Sunoco station and Dunkin Donuts outlet as neighbors. Currently configured, the site has parking for 40+ cars. The building includes two residential apartments in addition to the restaurant. Asking \$2,500,000.