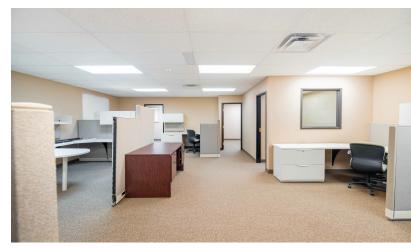

#### **Property Highlights**

- · Beautiful Office Space in the Heart of Bloomfield Hills
- Turnkey Suites Available: 1,272 SF, 1,519 SF and 1,800 SF
- Ample Parking with Easy Access
- Recently Renovated Common Area
- Well Maintained and Clean Building with On-Site
  Management
- \$14.00/SF Gross plus Utilities