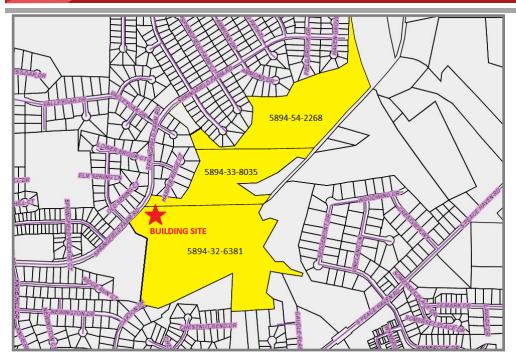

#### SUMMARY:

84.73 +/- acres of vacant land in Clemmons adjoining Springfield Farm neighborhood. One building site on Springfield Farm Road, remainder is mostly flood zone. Easy access to bottom land off of Oakton Drive. Adjacent to proposed Western leg of the Northern Beltway. Three parcels being sold together: Broker-owned.

## **LOCATION HIGHLIGHTS**

- Public water and sewer available
- \$4,522.87 per acre
- Tax Parcels: PIN# 5894-33-8035 & 5894-32-6381
- Portion of PIN# 5894-54-2268 (Forsyth County)