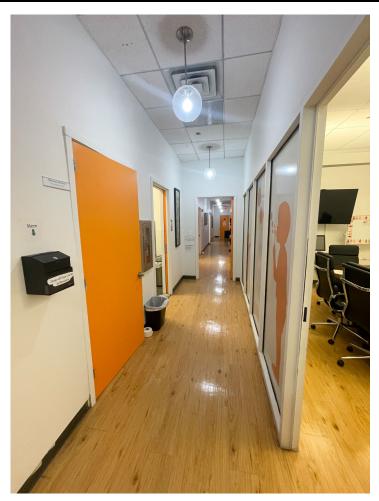

## 2250 THIRD AVENUE, NEW YORK, NY 2,500 Sq. Ft. Ground Floor Walk- In Office Direct Third Ave Access + Parking in Rear

Black Ink

2,500 Sq. Ft. of Ground Floor, Walk-In Office Space with High-end Office installation including:

10 Private Offices

2 Conference Rooms

2 Private Restrooms (one ADA)

**Wet Pantry & Reception Area** 

**Tenant Controlled HVAC** 

**Additional Signage Available** 

Fully Sprinklered and Fire Alarm in place

Rear Egress to 13k SF Private, Off-Street Parking (Divisible)
Situated on Third Avenue between 122nd & 123rd Streets