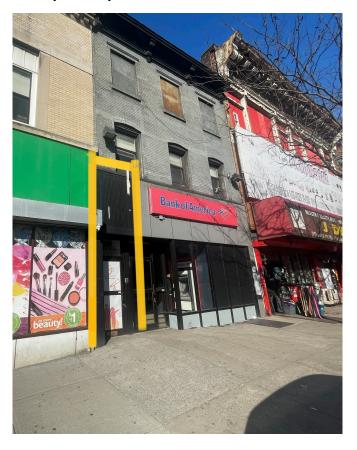

## 2250 THIRD AVENUE, NEW YORK, NY 2,500 Sq. Ft. Ground Floor Walk- In Office Direct Third Ave Access + Parking in Rear

Black Ink

2,500 Sq. Ft. of Ground Floor, Walk-In Office Space with High-end Office installation including:

Conveniently located 2 blocks from the 125th St. 4, 5 & 6 Express Train Station & 125 Street Metro- North Train

Three Blocks from entrance to RFK (Tri-Boro) Bridge & FDR/ Harlem River Drive

**Price Upon Request** 