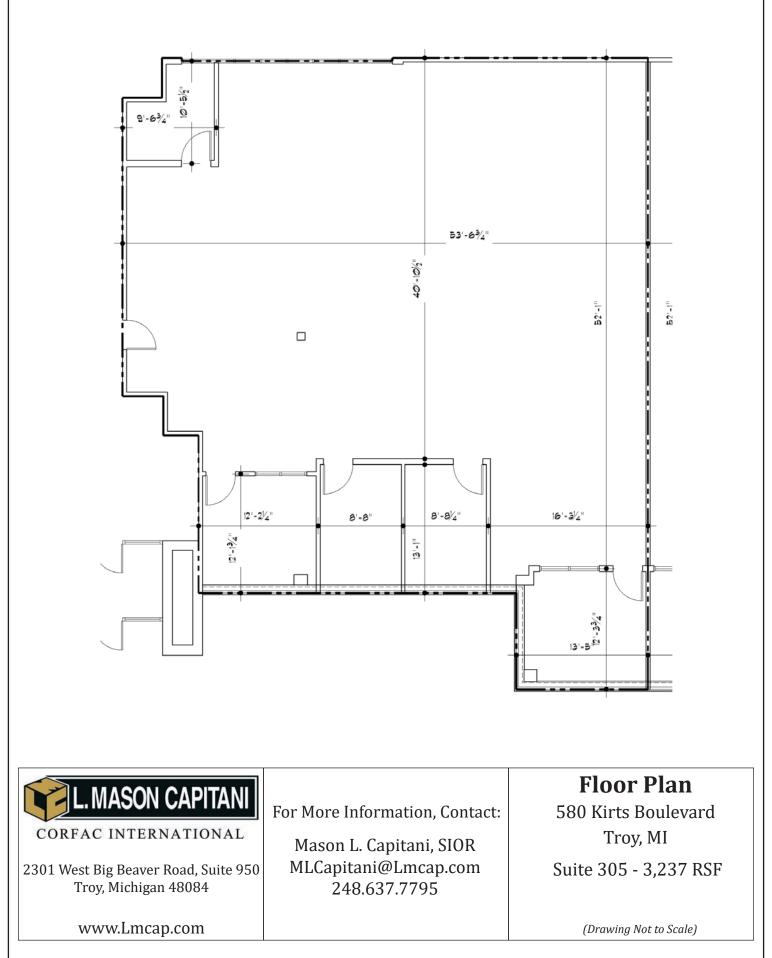

### **SPACE AVAILABLE**

| <u>Suite</u>   | Space Available [SF] | Lease Rate [\$/SF] | <u>Occupancy</u> |
|----------------|----------------------|--------------------|------------------|
| 570 Kirts #211 | 4,150                | \$13.50            | Immediate        |
| 570 Kirts #221 | 2,109                | \$13.50            | Immediate        |
| 570 Kirts #231 | 12,991               | \$13.50            | August 2019      |
| 570 Kirts #237 | 4,932                | \$13.50            | Immediate        |
| 580 Kirts #305 | 3,237                | \$13.50            | Immediate        |
| 580 Kirts #307 | 5,446                | \$13.50            | January 2020     |
| 580 Kirts #310 | 3,983                | \$13.50            | Immediate        |