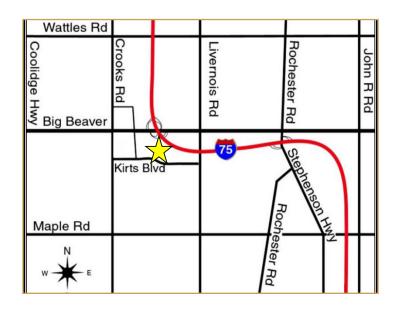

### **PROPERTY INFORMATION**

**PROPERTY NAME:** Woodcrest Office Park

LOCATION: 560-580 Kirts Blvd

CITY: Troy

COUNTY: Oakland

**PROPERTY TYPE:** Office

**YEAR BUILT: 1980** 

**FLOORS:** 1

**PARKING: 490** 

**ZONING:** Office

LOCATION DESCRIPTION: Located on the North side of Kirts in between Crooks and Livernois

**GROSS SF:** 119,000

AVAILABLE SF: 36,848

MAX. AVAILABLE: 12,991

MIN. AVAILABLE: 2,109