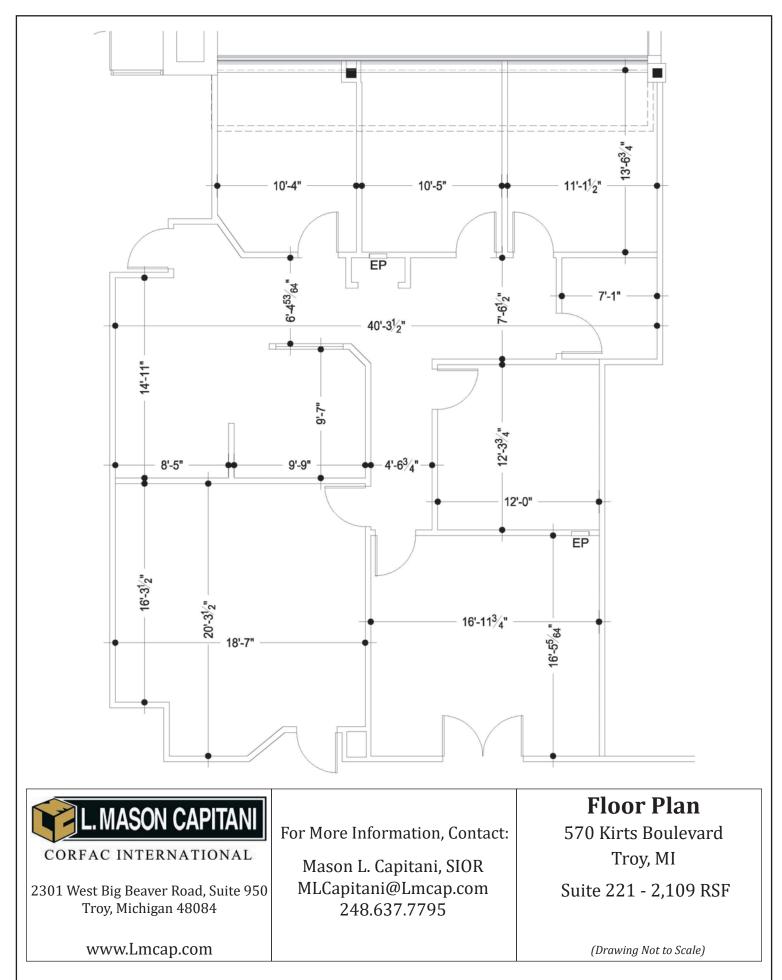

### **SPACE AVAILABLE**

| <u>Suite</u>   | Space Available [SF] | Lease Rate [\$/SF] | <u>Occupancy</u> |
|----------------|----------------------|--------------------|------------------|
| 570 Kirts #211 | 4,150                | \$13.50            | Immediate        |
| 570 Kirts #221 | 2,109                | \$13.50            | Immediate        |
| 570 Kirts #231 | 12,991               | \$13.50            | August 2019      |
| 570 Kirts #237 | 4,932                | \$13.50            | Immediate        |
| 580 Kirts #305 | 3,237                | \$13.50            | Immediate        |
| 580 Kirts #307 | 5,446                | \$13.50            | January 2020     |
| 580 Kirts #310 | 3,983                | \$13.50            | Immediate        |