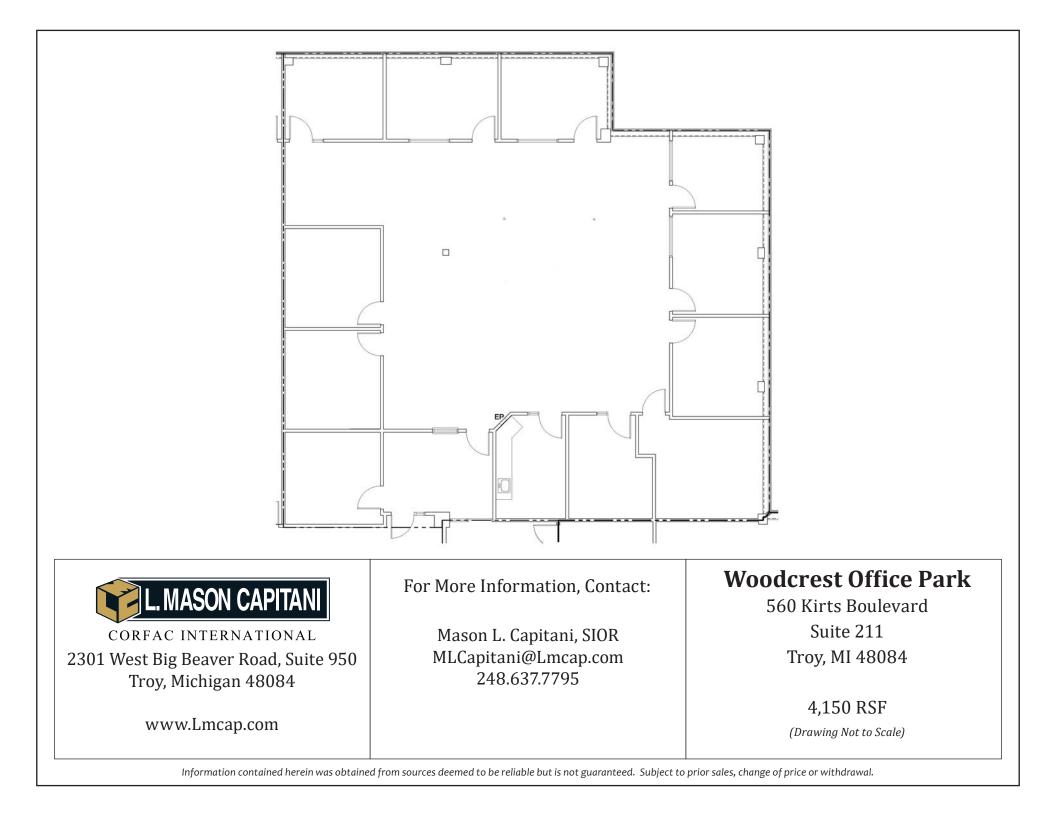

### **SPACE AVAILABLE**

| <u>Suite</u>   | Space Available [SF] | Lease Rate [\$/SF] | <u>Occupancy</u> |
|----------------|----------------------|--------------------|------------------|
| 570 Kirts #211 | 4,150                | \$13.50            | Immediate        |
| 570 Kirts #221 | 2,109                | \$13.50            | Immediate        |
| 570 Kirts #231 | 12,991               | \$13.50            | August 2019      |
| 570 Kirts #237 | 4,932                | \$13.50            | Immediate        |
| 580 Kirts #305 | 3,237                | \$13.50            | Immediate        |
| 580 Kirts #307 | 5,446                | \$13.50            | January 2020     |
| 580 Kirts #310 | 3,983                | \$13.50            | Immediate        |