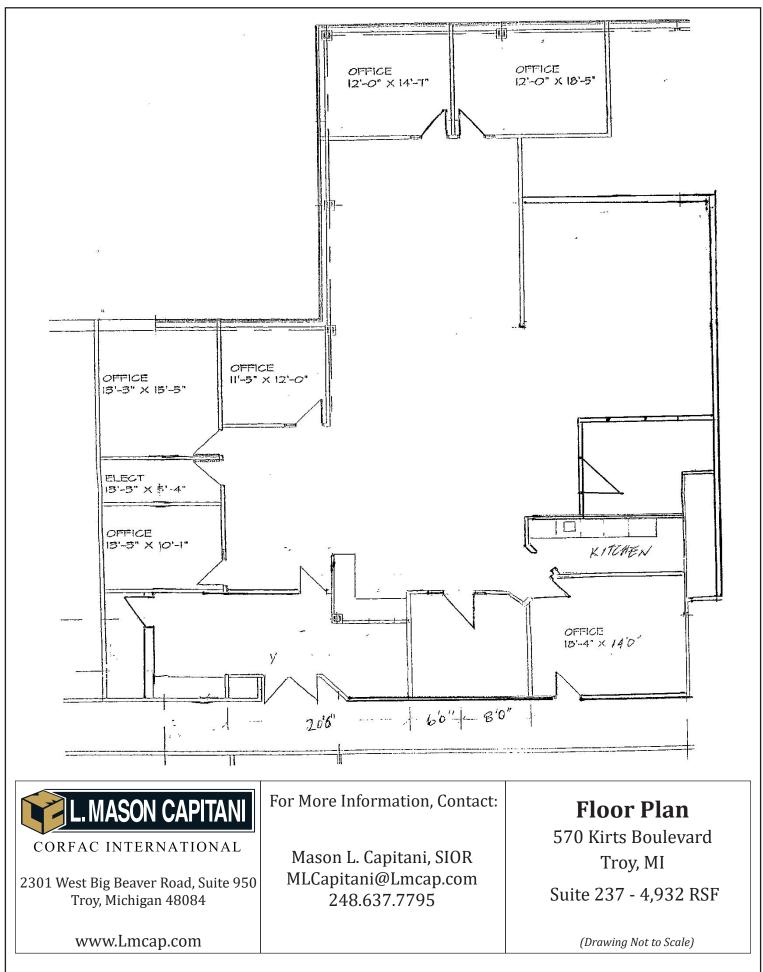

### **SPACE AVAILABLE**

| <u>Suite</u>   | Space Available [SF] | Lease Rate [\$/SF] | <u>Occupancy</u> |
|----------------|----------------------|--------------------|------------------|
| 570 Kirts #211 | 4,150                | \$13.50            | Immediate        |
| 570 Kirts #221 | 2,109                | \$13.50            | Immediate        |
| 570 Kirts #231 | 12,991               | \$13.50            | August 2019      |
| 570 Kirts #237 | 4,932                | \$13.50            | Immediate        |
| 580 Kirts #305 | 3,237                | \$13.50            | Immediate        |
| 580 Kirts #307 | 5,446                | \$13.50            | January 2020     |
| 580 Kirts #310 | 3,983                | \$13.50            | Immediate        |