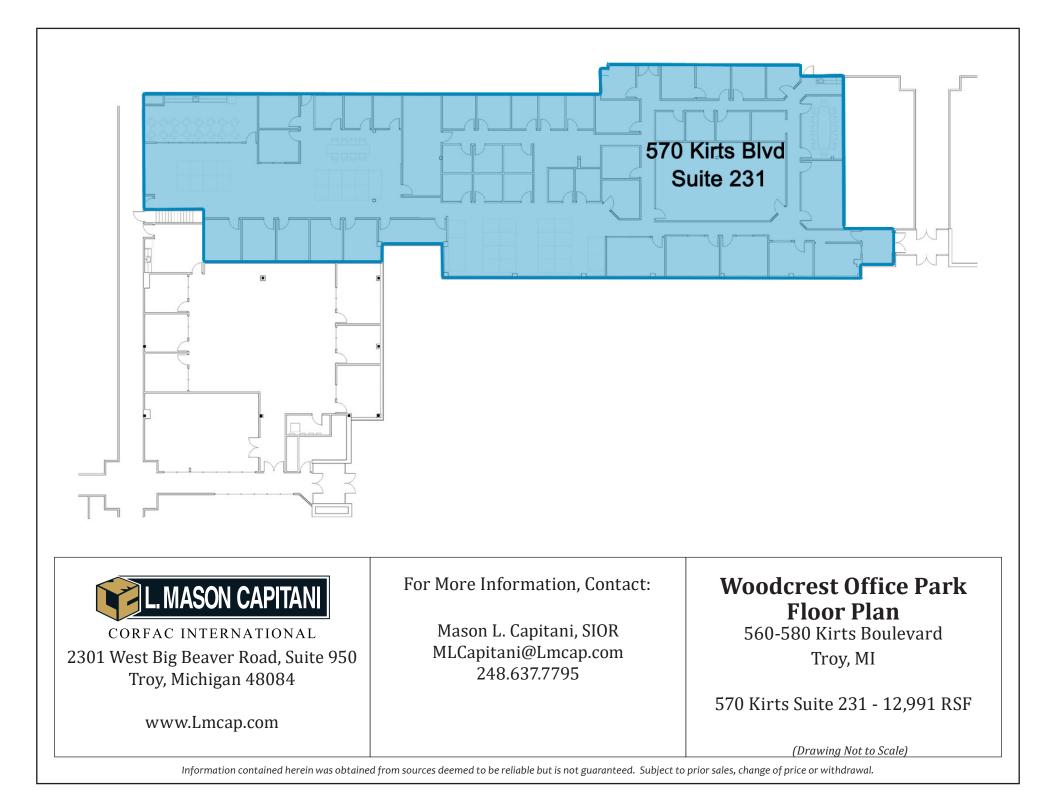

### **SPACE AVAILABLE**

| <u>Suite</u>   | Space Available [SF] | Lease Rate [\$/SF] | <u>Occupancy</u> |
|----------------|----------------------|--------------------|------------------|
| 570 Kirts #211 | 4,150                | \$13.50            | Immediate        |
| 570 Kirts #221 | 2,109                | \$13.50            | Immediate        |
| 570 Kirts #231 | 12,991               | \$13.50            | August 2019      |
| 570 Kirts #237 | 4,932                | \$13.50            | Immediate        |
| 580 Kirts #305 | 3,237                | \$13.50            | Immediate        |
| 580 Kirts #307 | 5,446                | \$13.50            | January 2020     |
| 580 Kirts #310 | 3,983                | \$13.50            | Immediate        |