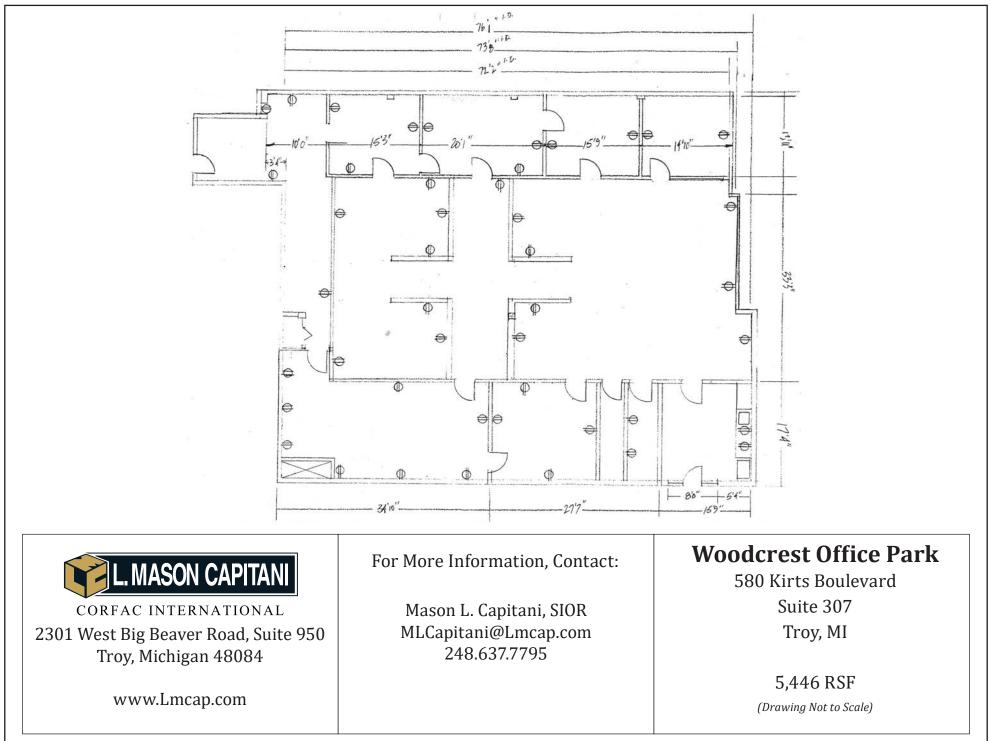

### **SPACE AVAILABLE**

| <u>Suite</u>   | Space Available [SF] | Lease Rate [\$/SF] | <u>Occupancy</u> |
|----------------|----------------------|--------------------|------------------|
| 570 Kirts #211 | 4,150                | \$13.50            | Immediate        |
| 570 Kirts #221 | 2,109                | \$13.50            | Immediate        |
| 570 Kirts #231 | 12,991               | \$13.50            | August 2019      |
| 570 Kirts #237 | 4,932                | \$13.50            | Immediate        |
| 580 Kirts #305 | 3,237                | \$13.50            | Immediate        |
| 580 Kirts #307 | 5,446                | \$13.50            | January 2020     |
| 580 Kirts #310 | 3,983                | \$13.50            | Immediate        |