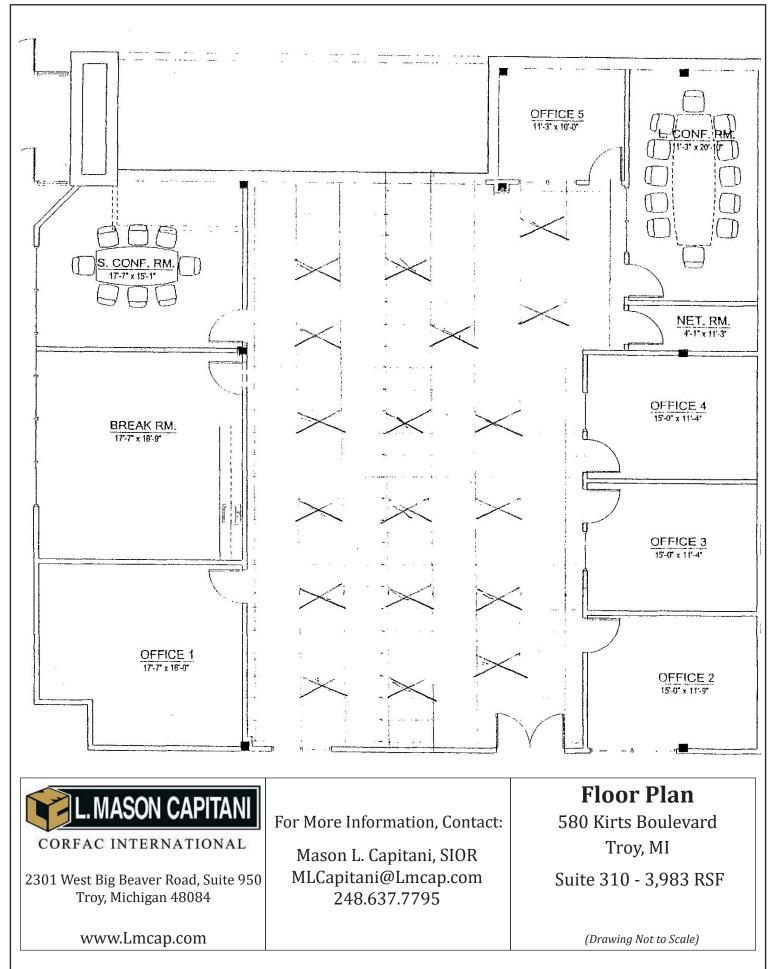

### **SPACE AVAILABLE**

| <u>Suite</u>   | Space Available [SF] | Lease Rate [\$/SF] | <u>Occupancy</u> |
|----------------|----------------------|--------------------|------------------|
| 570 Kirts #211 | 4,150                | \$13.50            | Immediate        |
| 570 Kirts #221 | 2,109                | \$13.50            | Immediate        |
| 570 Kirts #231 | 12,991               | \$13.50            | August 2019      |
| 570 Kirts #237 | 4,932                | \$13.50            | Immediate        |
| 580 Kirts #305 | 3,237                | \$13.50            | Immediate        |
| 580 Kirts #307 | 5,446                | \$13.50            | January 2020     |
| 580 Kirts #310 | 3,983                | \$13.50            | Immediate        |