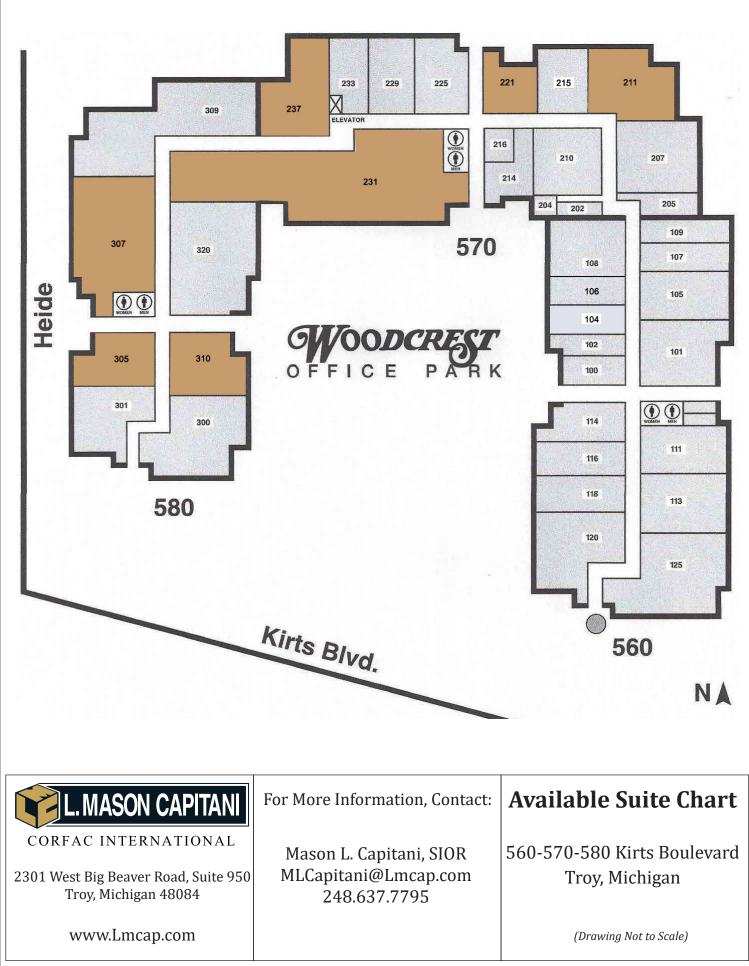

### **SPACE AVAILABLE**

| <u>Suite</u>   | Space Available [SF] | Lease Rate [\$/SF] | <u>Occupancy</u> |
|----------------|----------------------|--------------------|------------------|
| 570 Kirts #211 | 4,150                | \$13.50            | Immediate        |
| 570 Kirts #221 | 2,109                | \$13.50            | Immediate        |
| 570 Kirts #231 | 12,991               | \$13.50            | August 2019      |
| 570 Kirts #237 | 4,932                | \$13.50            | Immediate        |
| 580 Kirts #305 | 3,237                | \$13.50            | Immediate        |
| 580 Kirts #307 | 5,446                | \$13.50            | January 2020     |
| 580 Kirts #310 | 3,983                | \$13.50            | Immediate        |