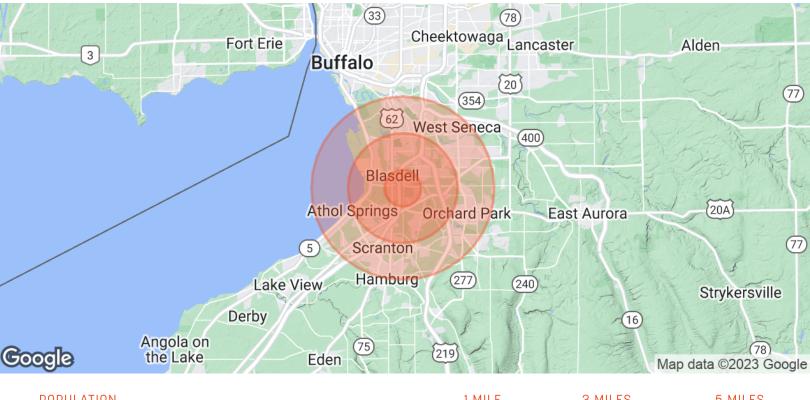

### **DEMOGRAPHICS MAP & REPORT**

| POPULATION           | 1 MILE    | 3 MILES   | 5 MILES   |
|----------------------|-----------|-----------|-----------|
| Total Population     | 7,472     | 49,984    | 134,748   |
| Average Age          | 43.9      | 42.7      | 43.4      |
| Average Age (Male)   | 41.9      | 41.5      | 41.5      |
| Average Age (Female) | 47.4      | 44.5      | 45.1      |
|                      |           |           |           |
| HOUSEHOLDS & INCOME  | 1 MILE    | 3 MILES   | 5 MILES   |
| Total Households     | 3,803     | 24,124    | 63,010    |
| # of Persons per HH  | 2.0       | 2.1       | 2.1       |
| Average HH Income    | \$59,803  | \$62,316  | \$71,685  |
| Average House Value  | \$149,345 | \$141,200 | \$158,623 |

<sup>\*</sup> Demographic data derived from 2020 ACS - US Census