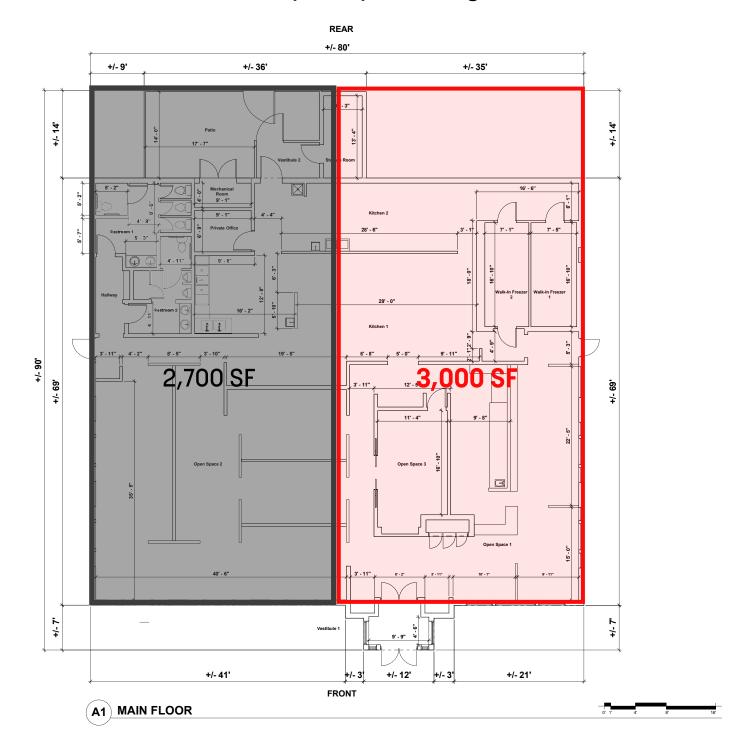

### 3560 MCKINLEY PKWY HAMBURG, NY 14075

**5,532** SQUARE FEET

134,748
PEOPLE WITHIN 5 MILES

Negotiable
Lease Rate

#### OFFERING SUMMARY

| Lease Rate:    | Negotiable |
|----------------|------------|
| Lot Size:      | 0.32 Acres |
| Building Size: | 5,532 SF   |

#### **LISTING SUMMARY**

5,532 SF former Friendly's available for lease. Located on an outparcel to Home Depot, with visibility to McKinley Parkway (15,482 VPD) and access to Milestrip Road (20,113 VPD).