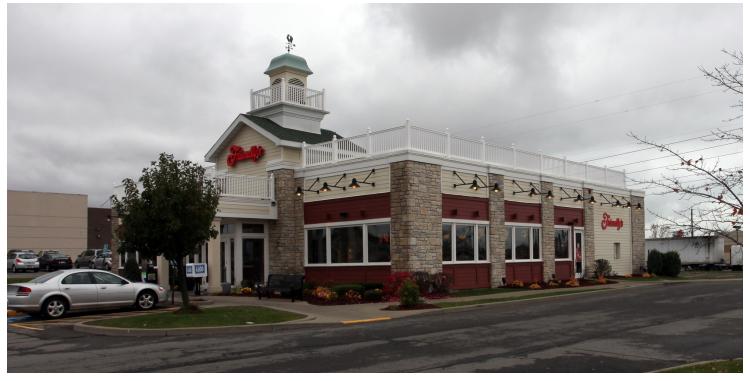

#### **LISTING SUMMARY**

5,532 SF former Friendly's available for lease. Located on an outparcel to Home Depot, with visibility to McKinley Parkway (15,482 VPD) and access to Milestrip Road (20,113 VPD).

# 3560 McKinley Pkwy Hamburg, NY