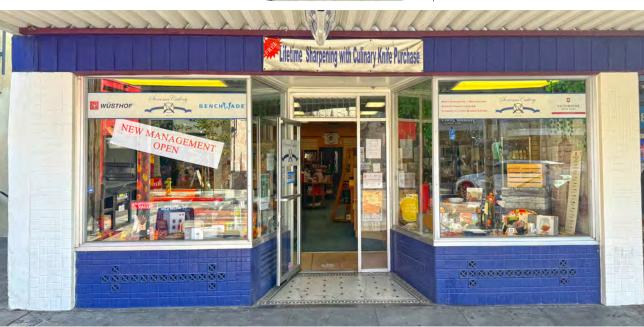

### 1,680+/- SF

An iconically located retail unit in the middle of Kentucky Street, Downtown Petaluma. This approx. 1,680sf retail unit is situated between the Hideaway Bar and Copperfield Books. The Kentucky Street crosswalk is immediately in front of the unit and the pathway down to the Putnam Plaza runs along the north side of the building. The unit has an open retail floor, two offices, a backroom with a balcony overlooking Putnam Plaza, two restrooms, and an approx. 333sf bonus mezzanine. The building is fully sprinklered.

# **PROPERTY PHOTOS**

130 KENTUCKY STREET PETALUMA, CA

PRIME RETAIL SPACE

ш

130 KENTUCKY STREET PETALUMA, CA

PRIME RETAIL SPACE

Keegan & Coppin Co., Inc. 1201 N McDowell Blvd. Petaluma, CA 94954 www.keegancoppin.com (707) 664-1400