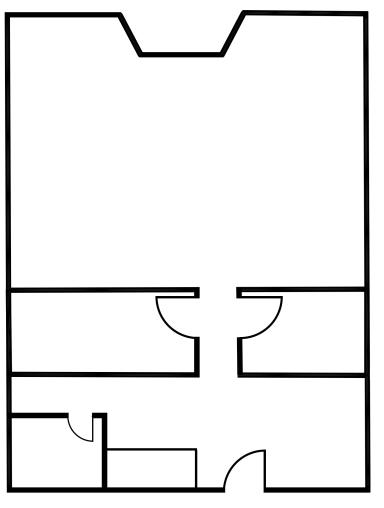

### 1,680+/- SF

An iconically located retail unit in the middle of Kentucky Street, Downtown Petaluma. This approx. 1,680sf retail unit is situated between the Hideaway Bar and Copperfield Books. The Kentucky Street crosswalk is immediately in front of the unit and the pathway down to the Putnam Plaza runs along the north side of the building. The unit has an open retail floor, two offices, a backroom with a balcony overlooking Putnam Plaza, two restrooms, and an approx. 333sf bonus mezzanine. The building is fully sprinklered.

### ZONING

MU2

PRESENTED BY: DEMI BASILIADES, SREA KEEGAN & COPPIN CO., INC. LIC #02080190 (707) 664-1400, EXT 305 DBASILIADES@KEEGANCOPPIN.COM

130 KENTUCKY STREET PETALUMA, CA

PRIME RETAIL SPACE

Main Floor