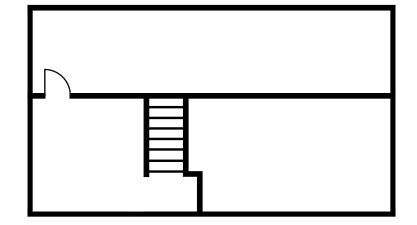

### 1,680+/- SF

An iconically located retail unit in the middle of Kentucky Street, Downtown Petaluma. This approx. 1,680sf retail unit is situated between the Hideaway Bar and Copperfield Books. The Kentucky Street crosswalk is immediately in front of the unit and the pathway down to the Putnam Plaza runs along the north side of the building. The unit has an open retail floor, two offices, a backroom with a balcony overlooking Putnam Plaza, two restrooms, and an approx. 333sf bonus mezzanine. The building is fully sprinklered.

PRESENTED BY: DEMI BASILIADES, SREA KEEGAN & COPPIN CO., INC. LIC #02080190 (707) 664-1400, EXT 305 DBASILIADES@KEEGANCOPPIN.COM

Mezzanine