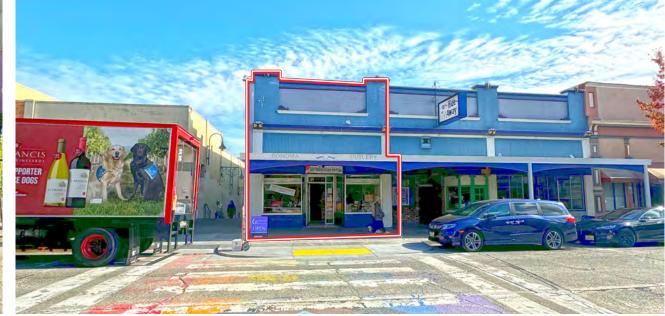

130 KENTUCKY STREET PETALUMA, CA

PRIME RETAIL SPACE

### 1,680+/- SF

An iconically located retail unit in the middle of Kentucky Street, Downtown Petaluma. This approx. 1,680sf retail unit is situated between the Hideaway Bar and Copperfield Books. The Kentucky Street crosswalk is immediately in front of the unit and the pathway down to the Putnam Plaza runs along the north side of the building. The unit has an open retail floor, two offices, a backroom with a balcony overlooking Putnam Plaza, two restrooms, and an approx. 333sf bonus mezzanine. The building is fully sprinklered.