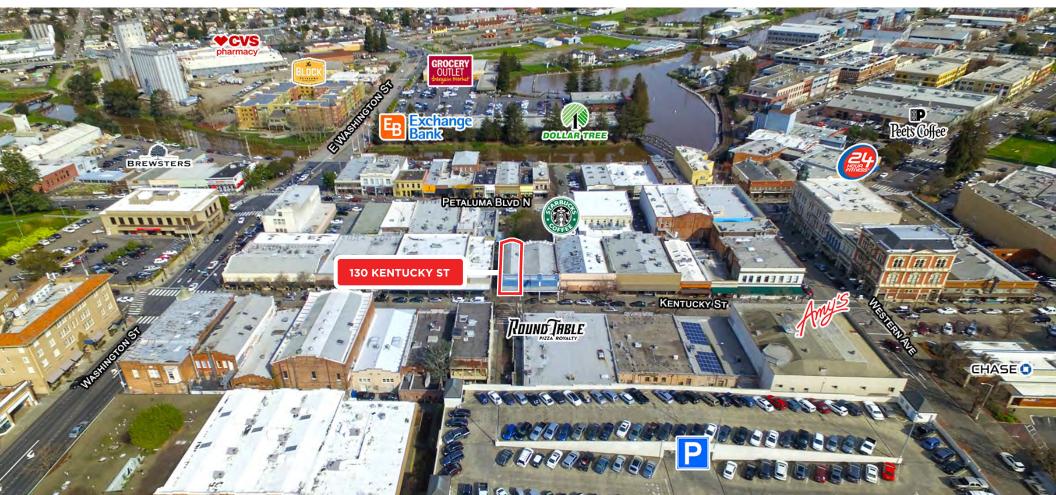

# HIGHLIGHTS

- 97/100 Walk Score, "Walker's Paradise"
- Downtown Retail
- Fully Sprinklered
- Balcony Overlooking Putnam Plaza
- Bonus Mezzanine

### 1,680+/- SF

An iconically located retail unit in the middle of Kentucky Street, Downtown Petaluma. This approx. 1,680sf retail unit is situated between the Hideaway Bar and Copperfield Books. The Kentucky Street crosswalk is immediately in front of the unit and the pathway down to the Putnam Plaza runs along the north side of the building. The unit has an open retail floor, two offices, a backroom with a balcony overlooking Putnam Plaza, two restrooms, and an approx. 333sf bonus mezzanine. The building is fully sprinklered.