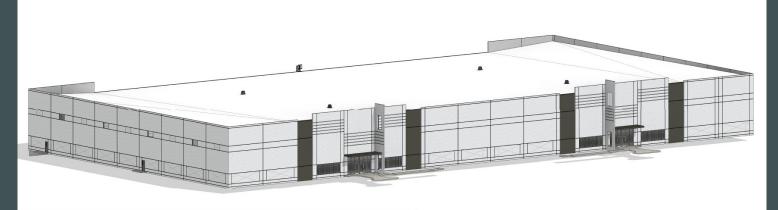

## **Property Details**

- + Size: ±108,240 SF
- + Acre: ±8.59
- + Rear Load
- + Tilt-up concrete panels
- + Column Spacing: 55' x 46'
- + Bay Size: 13,530 SF
- + Light Industrial Zoning
- + Building Depth: 246'
- + Truck Court Depth: 130'

- + Sprinkler: ESFR
- + 3 Phase Power
- + Auto Spaces: 60
- + 36,900 VPD on Poinsett Highway
- + Utilities:
  - Power: Duke Energy
  - Gas: Piedmont Natural Gas
  - Water: Greenville Water System
  - Sewer: Parker Sewer & Fire

### For Lease

16 Dock Doors

2 Drive-In Doors