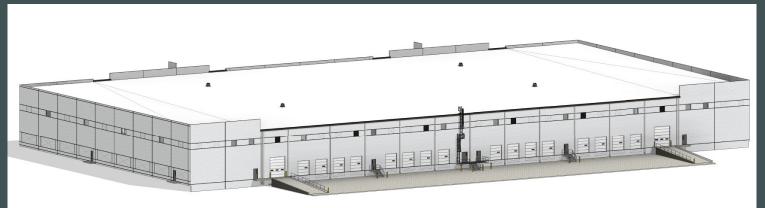

cellent last mile location!** 



#### **Contact Us**

TREY PENNINGTON, SIOR

Executive Vice President +1 864 527 6095 trey.pennington@cbre.com JEFF BENEDICT Vice President +1 864 235 1961 jeff.benedict@cbre.com TRIPP SPEAKS

Associate +1 864 235 6196 tripp.speaks@cbre.com



## **Property Details**

- + Size: ±108,240 SF
- + Acre: ±8.59
- + Rear Load
- + Tilt-up concrete panels
- + Column Spacing: 55' x 46'
- + Bay Size: 13,530 SF
- + Light Industrial Zoning
- + Building Depth: 246'
- + Truck Court Depth: 130'

- + Sprinkler: ESFR
- + 3 Phase Power
- + Auto Spaces: 60
- + 36,900 VPD on Poinsett Highway
- + Utilities:
  - Power: Duke Energy
  - Gas: Piedmont Natural Gas
  - Water: Greenville Water System
  - Sewer: Parker Sewer & Fire

### For Lease



16 Dock Doors

2 Drive-In Doors







#### For Lease



## Location Details

Downtown Greenville: 2.4 Miles UPS Freight: 13.7 Miles SC Inland Port: 13.9 Miles GSP Airport: 14.1 Miles FedEx Ship Center: 14.1 Miles BMW: 16.3 Miles Downtown Spartanburg: 33.8 Miles

|                                | 3 MILES  | 5 MILES  | 10 MILES |
|--------------------------------|----------|----------|----------|
| POPULATION                     | 73,663   | 159,718  | 382,257  |
| DAYTIME POPULATION             | 91,871   | 191,893  | 432,705  |
| AVERAGE HH INCOME              | \$75,552 | \$78,375 | \$85,215 |
| LABOR FORCE                    | 36,925   | 81,412   | 197,267  |
| BACHELOR'S DEGREE OR<br>HIGHER | 10,872   | 24,572   | 62,296   |
| BUSINESSES                     | 4,275    | 8,271    | 16,332   |

© 2021 CBRE, Inc. All rights