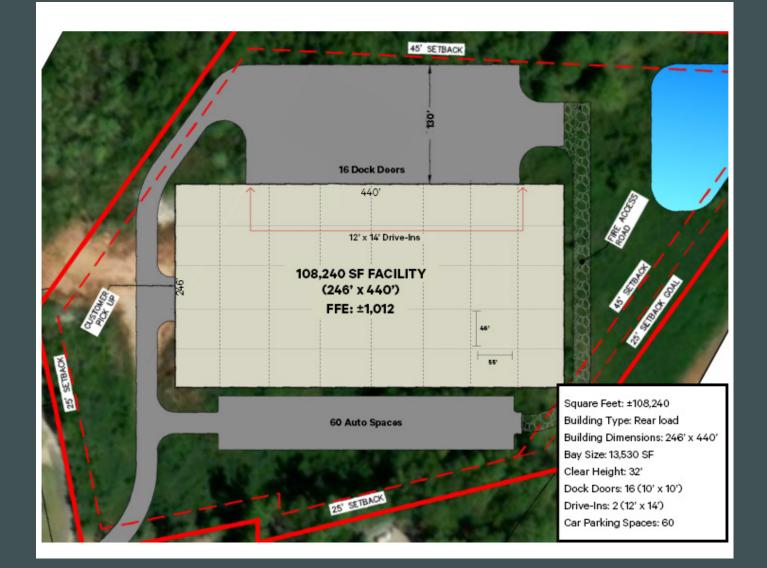

## **Property Details**

- + Size: ±108,240 SF
- + Acre: ±8.59
- + Rear Load
- + Tilt-up concrete panels
- + Column Spacing: 55' x 46'
- + Bay Size: 13,530 SF
- + Light Industrial Zoning
- + Building Depth: 246'
- + Truck Court Depth: 130'

- + Sprinkler: ESFR
- + 3 Phase Power
- + Auto Spaces: 60
- + 36,900 VPD on Poinsett Highway
- + Utilities:
  - Power: Duke Energy
  - Gas: Piedmont Natural Gas
  - Water: Greenville Water System
  - Sewer: Parker Sewer & Fire

### For Lease

16 Dock Doors

2 Drive-In Doors