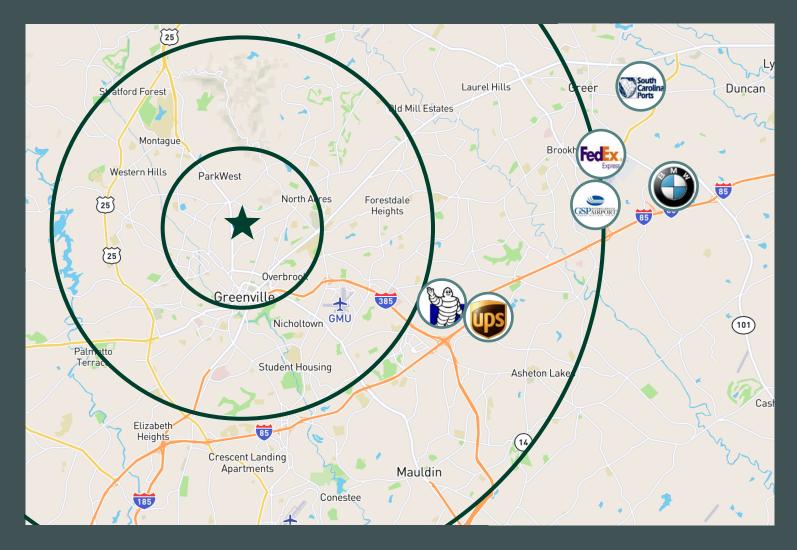

## Location Details

Downtown Greenville: 2.4 Miles UPS Freight: 13.7 Miles SC Inland Port: 13.9 Miles GSP Airport: 14.1 Miles FedEx Ship Center: 14.1 Miles BMW: 16.3 Miles Downtown Spartanburg: 33.8 Miles