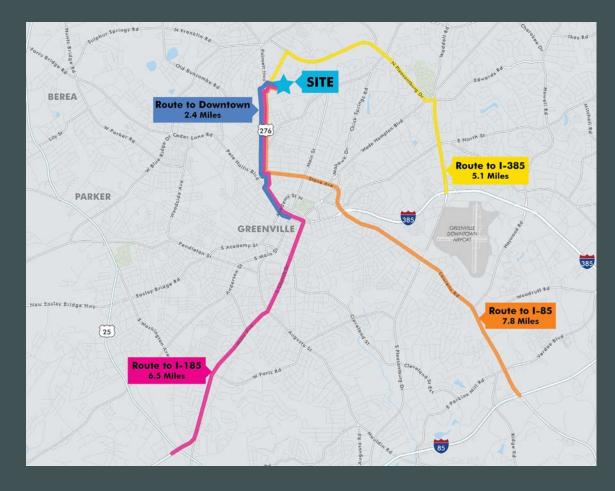

## Location Details

Downtown Greenville: 2.4 Miles UPS Freight: 13.7 Miles SC Inland Port: 13.9 Miles GSP Airport: 14.1 Miles FedEx Ship Center: 14.1 Miles BMW: 16.3 Miles Downtown Spartanburg: 33.8 Miles