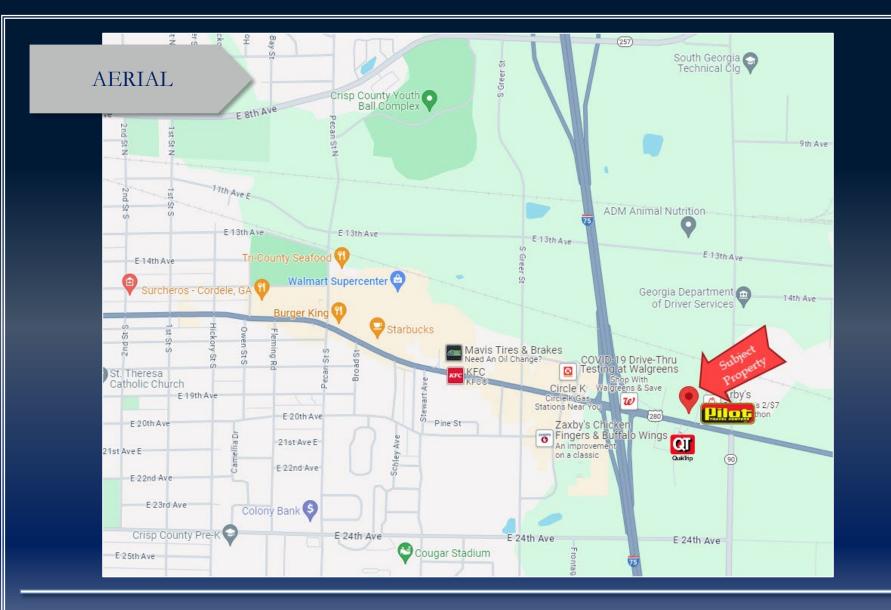

#### PROPERTY INFORMATION

- 5,500 SF Denny's Restaurant
- .60 acres
- Excellent location on Highway 280, just off Interstate 75 (Exit 101)
- Across from QuickTrip and adjacent to Pilot Travel Center
- Surrounding businesses include Home Depot, Walmart, Ollie's Bargain Outlet & many other restaurants and retailers
- Call agent for financial information