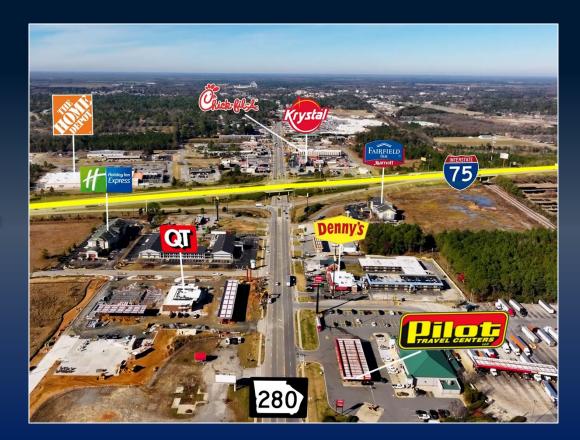

#### PROPERTY INFORMATION

- 5,500 SF Denny's Restaurant
- .60 acres
- Excellent location on Highway 280, just off Interstate 75 (Exit 101)
- Across from QuickTrip and adjacent to Pilot Travel Center
- Surrounding businesses include Home Depot, Walmart, Ollie's Bargain Outlet & many other restaurants and retailers
- Call agent for financial information