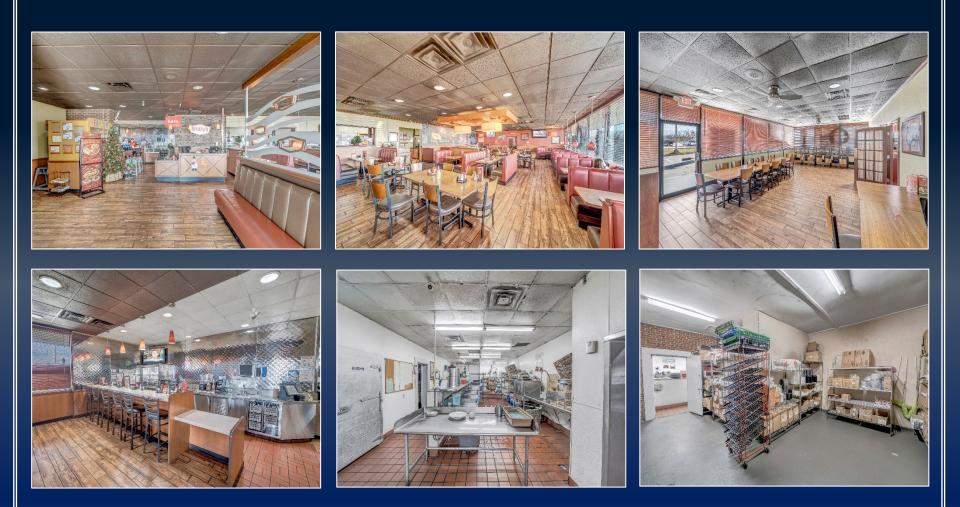

# **RESTAURANT & BUSINESS FOR SALE**

2115 E 16<sup>TH</sup> AVENUE, CORDELE, GA 31015, CRISP COUNTY <u>CLICK HERE FOR DIGITAL MARKETING PACKAGE</u>

## **ASKING PRICE: \$2,300,000**



nnvis

DEREK FOSTER C: 478.997.1024 DFOSTER@THESUMMITGROUPMACON.COM 4124 ARKWRIGHT ROAD, SUITE 1 MACON, GA 31210 O: 478.750.7507 WWW.THESUMMITGROUPMACON.COM



#### PROPERTY INFORMATION

- 5,500 SF Denny's Restaurant
- .60 acres
- Excellent location on Highway 280, just off Interstate 75 (Exit 101)
- Across from QuickTrip and adjacent to Pilot Travel Center
- Surrounding businesses include Home Depot, Walmart, Ollie's Bargain Outlet & many other restaurants and retailers
- Call agent for financial information



2115 E 16<sup>TH</sup> AVENUE, CORDELE, GA 31015





### 2115 E 16<sup>TH</sup> AVENUE, CORDELE, GA 31015



#### FLOOR PLAN



2115 E 16<sup>TH</sup> AVENUE, CORDELE, GA 31015





The information contained herein has been compiled from various sources, both private and public. It is accurate and complete only to the extent to which The Summit Group has been able to ascertain from third party sources. As such, no warranty or guarantee is given or implied with regard to the accuracy or completeness of any information contained herein. Any interested party shall be required to conduct its own due diligence and investigations to verify, review, audit, or otherwise insure the information contained herein.