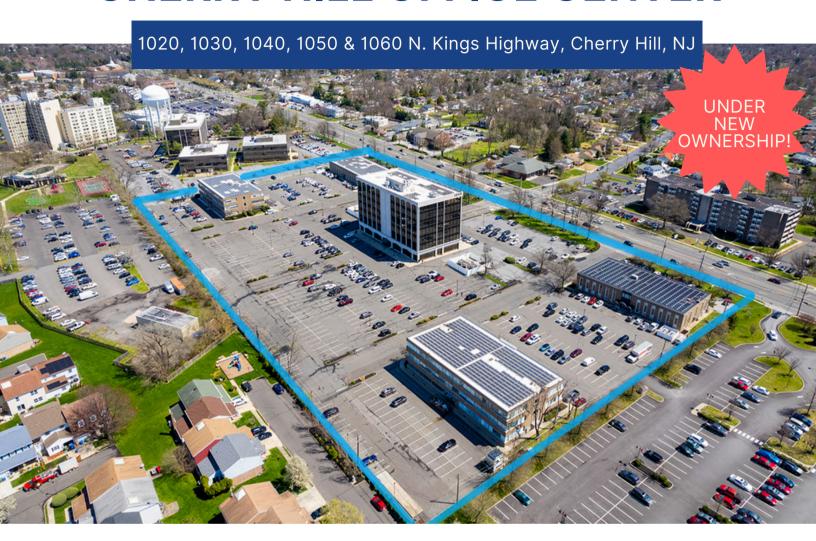

# SUITES AVAILABLE FOR LEASE IN CHERRY HILL OFFICE CENTER

#### **ABOUT THE PROPERTIES**

Cherry Hill Office Center is comprised of five prominent office buildings located in the heart of Cherry Hill, New Jersey. Each property is well positioned to accommodate medical and professional office user needs.

The Center offers parking and easy access to routes 70, 73, 38, I-295, and the NJ Turnpike.

Cherry Hill Office Center is located along the highly visible Kings Highway corridor and within close proximity to Philadelphia.