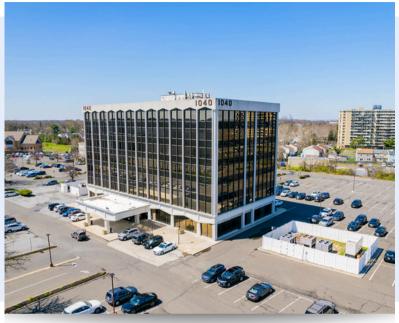

# 1040 N. Kings Highway

#### **Current Availabilities:**

Suite 300: 900 SF\*Suite 510: 6,000 SF

Capital Improvements to Lobby Coming Soon!