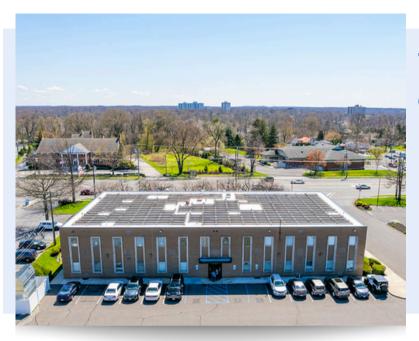

# 1060 N. Kings Highway

#### **Current Availabilities:**

- Suite 100: 1,850 SF
- Suite 204: 550 SF
- Suite 240: 1,000 SF\*
- Suite 301: 925 SF
- Suite 308: 1,225 SF\*
- Suite 309: 875 SF\*\*
- Suite 310: 2,275 SF\*
- Suite 311: 650 SF

Lobby Will Be Renovated By The End Of The Year

\*\*Can Be Furnished

The foregoing information was furnished to us by sources which we deem to be reliable, but no warranty or representation is made as to the accuracy thereof.