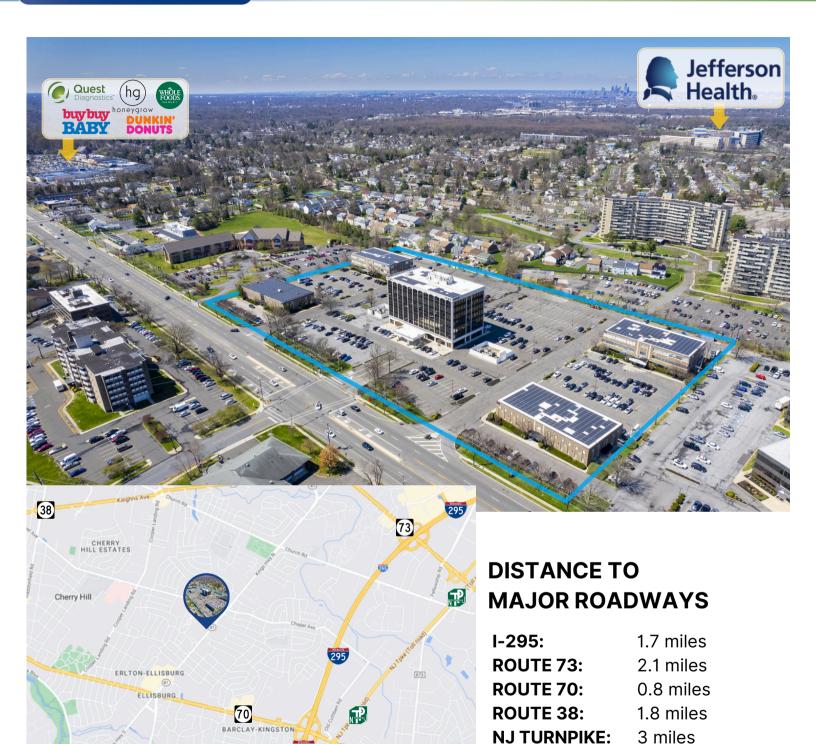

#### **ABOUT THE PROPERTIES**

Cherry Hill Office Center is comprised of five prominent office buildings located in the heart of Cherry Hill, New Jersey. Each property is well positioned to accommodate medical and professional office user needs.

The Center offers parking and easy access to routes 70, 73, 38, I-295, and the NJ Turnpike.

Cherry Hill Office Center is located along the highly visible Kings Highway corridor and within close proximity to Philadelphia.