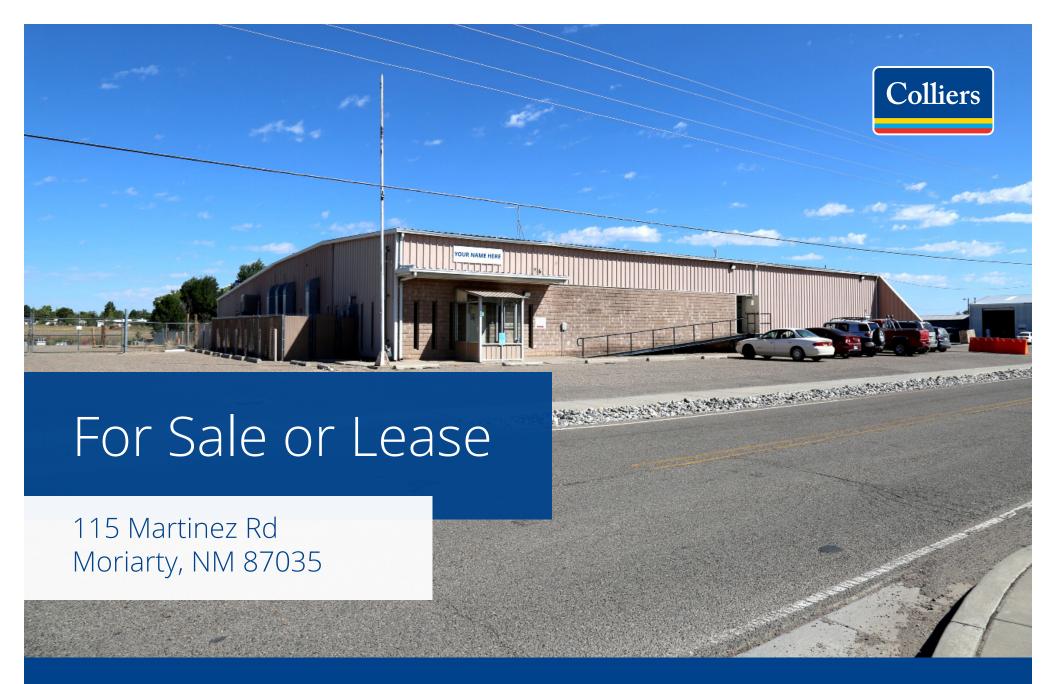

### **Details**

| Sale Price      | \$850,000           |                                                                     |
|-----------------|---------------------|---------------------------------------------------------------------|
| Lease Rate      | \$6.00 PSF          |                                                                     |
| Space Available | Office<br>Warehouse | ± 1,238 SF (ERGO Grips to retain 2,452 SF if leased)<br>± 11,310 SF |
|                 | Total               | ± 15,000 SF                                                         |
| Lot Size        | 1.83 Acres          |                                                                     |
| Submarket       | Moriarty            |                                                                     |

### **Features**

- Office/Warehouse available for lease or sale.
- $\pm$  1,238/SF office available for lease with common area restrooms and kitchen (not included in square footage)
- 1.83 acres of land allowing for great on-site parking and storage
- Less than 1-mile from I-40 and 35 minutes from Albuquerque's I-25