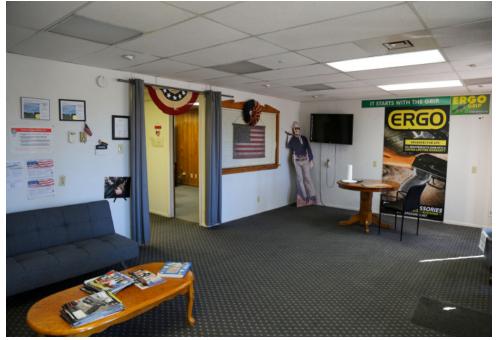

etain 2,452 SF if leased)<br>± 11,310 SF |
|                 | Total               | ± 15,000 SF                                                         |
| Lot Size        | 1.83 Acres          |                                                                     |
| Submarket       | Moriarty            |                                                                     |

### **Features**

- Office/Warehouse available for lease or sale.
- $\pm$  1,238/SF office available for lease with common area restrooms and kitchen (not included in square footage)
- 1.83 acres of land allowing for great on-site parking and storage
- Less than 1-mile from I-40 and 35 minutes from Albuquerque's I-25

Price \$850,000





## Trade Area Aerial



### Intersection Aerial



# Property Gallery











# Demographics\*



|                    | 1 MILE   | 3 MILES  | 5 MILES  |
|--------------------|----------|----------|----------|
| Population         | 1,697    | 3.378    | 5,384    |
| Households         | 692      | 1,379    | 2,183    |
| Median Age         | 41.6     | 42.7     | 44.2     |
| Average HH Income  | \$56,267 | \$53,347 | \$61,867 |
| Per Capita Income  | \$22,712 | \$22,860 | \$24,895 |
| Daytime Population | 1,628    | 3,289    | 4,741    |
| College Education  | 13.2%    | 13.9%    | 15.5%    |

This document has been prepared by Colliers International for advertising and general information only. Colliers International makes no guarantees, representations or warranties of any kind, expressed or implied, regarding the information including, but not limited to, war