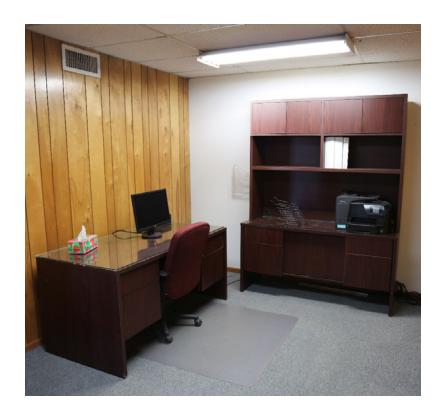

|
| Space Available | Office<br>Warehouse | ± 1,238 SF (ERGO Grips to retain 2,452 SF if leased)<br>± 11,310 SF |
|                 | Total               | ± 15,000 SF                                                         |
| Lot Size        | 1.83 Acres          |                                                                     |
| Submarket       | Moriarty            |                                                                     |

### **Features**

- Office/Warehouse available for lease or sale.
- $\pm$  1,238/SF office available for lease with common area restrooms and kitchen (not included in square footage)
- 1.83 acres of land allowing for great on-site parking and storage
- Less than 1-mile from I-40 and 35 minutes from Albuquerque's I-25

Price \$850,000





## Trade Area Aerial



### Intersection Aerial



# Property Gallery











# Demographics\*



|                    | 1 MILE   | 3 MILES  | 5 MILES  |
|--------------------|----------|----------|----------|
| Population         | 1,697    | 3.378    | 5,384    |
| Households         | 692      | 1,379    | 2,183    |
| Median Age         | 41.6     | 42.7     | 44.2     |
| Average HH Income  | \$56,267 | \$53,347 | \$61,867 |
| Per Capita Income  | \$22,712 | \$22,860 | \$24,895 |
| Daytime Population | 1,628    | 3,289    | 4,741    |
| College Education  | 13.2%    | 13.9%    | 15.5%    |

This document has been prepared by Colliers International for advertising and general information only. Colliers International makes no guarantees, representations or warranties of any kind,