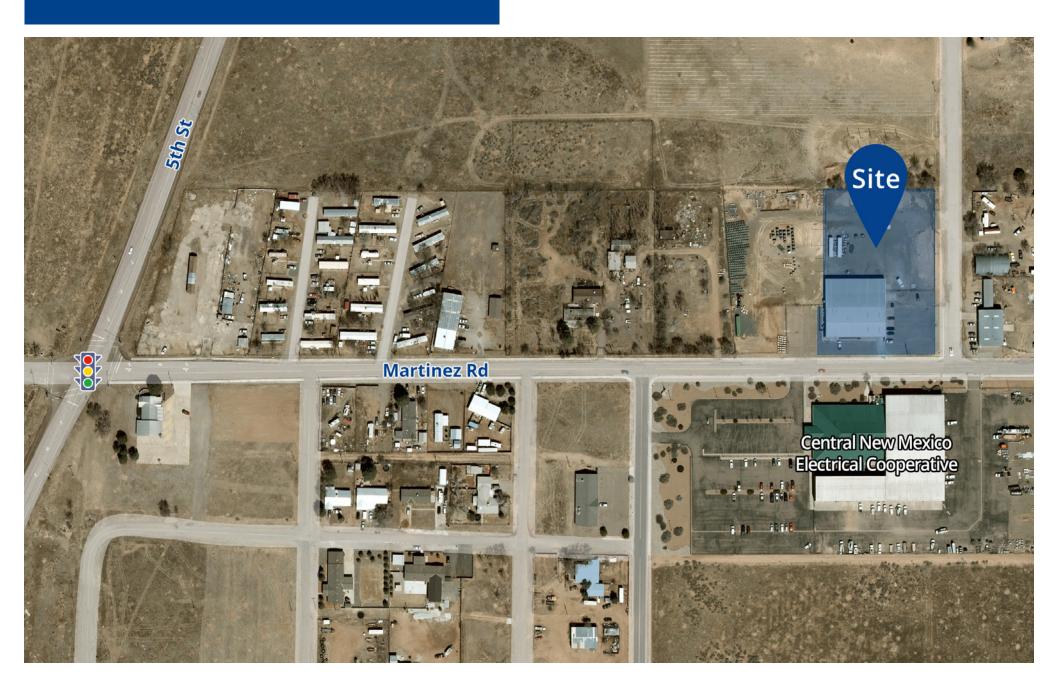

| ± 1,238 SF (ERGO Grips to retain 2,452 SF if leased)<br>± 11,310 SF |
|                 | Total               | ± 15,000 SF                                                         |
| Lot Size        | 1.83 Acres          |                                                                     |
| Submarket       | Moriarty            |                                                                     |

### **Features**

- Office/Warehouse available for lease or sale.
- $\pm$  1,238/SF office available for lease with common area restrooms and kitchen (not included in square footage)
- 1.83 acres of land allowing for great on-site parking and storage
- Less than 1-mile from I-40 and 35 minutes from Albuquerque's I-25

Price \$850,000





## Trade Area Aerial



### Intersection Aerial



# Property Gallery











# Demographics\*



|                    | 1 MILE   | 3 MILES  | 5 MILES  |
|--------------------|----------|----------|----------|
| Population         | 1,697    | 3.378    | 5,384    |
| Households         | 692      | 1,379    | 2,183    |
| Median Age         | 41.6     | 42.7     | 44.2     |
| Average HH Income  | \$56,267 | \$53,347 | \$61,867 |
| Per Capita Income  | \$22,712 | \$22,860 | \$24,895 |
| Daytime Population | 1,628    | 3,289    | 4,741    |
| College Education  | 13.2%    | 13.9%    | 15.5%    |

This document has been prepared by Colliers International for advertising and general information only. Colliers International makes no guarantees, representations or warranties of any kind, expressed or implied, regarding the information incl