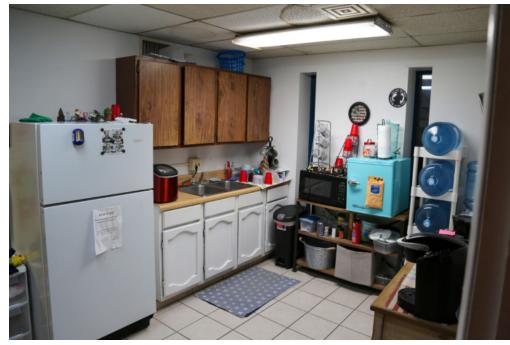

retain 2,452 SF if leased)<br>± 11,310 SF |
|                 | Total               | ± 15,000 SF                                                         |
| Lot Size        | 1.83 Acres          |                                                                     |
| Submarket       | Moriarty            |                                                                     |

### **Features**

- Office/Warehouse available for lease or sale.
- $\pm$  1,238/SF office available for lease with common area restrooms and kitchen (not included in square footage)
- 1.83 acres of land allowing for great on-site parking and storage
- Less than 1-mile from I-40 and 35 minutes from Albuquerque's I-25

Price \$850,000





## Trade Area Aerial



### Intersection Aerial



# Property Gallery











# Demographics\*



|                    | 1 MILE   | 3 MILES  | 5 MILES  |
|--------------------|----------|----------|----------|
| Population         | 1,697    | 3.378    | 5,384    |
| Households         | 692      | 1,379    | 2,183    |
| Median Age         | 41.6     | 42.7     | 44.2     |
| Average HH Income  | \$56,267 | \$53,347 | \$61,867 |
| Per Capita Income  | \$22,712 | \$22,860 | \$24,895 |
| Daytime Population | 1,628    | 3,289    | 4,741    |
| College Education  | 13.2%    | 13.9%    | 15.5%    |

This document has been prepared by Colliers International for advertising and general information only. Colliers International makes no guarantees, representations or warranties of any kind, expressed or implied, regarding the information including, but not limited to, w