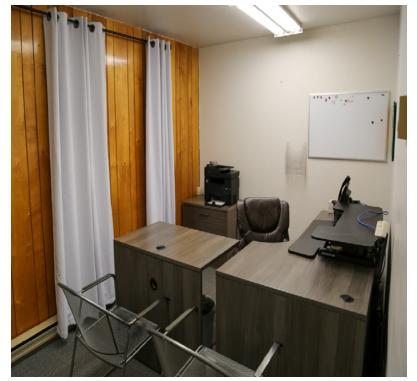

|
| Space Available | Office<br>Warehouse | ± 1,238 SF (ERGO Grips to retain 2,452 SF if leased)<br>± 11,310 SF |
|                 | Total               | ± 15,000 SF                                                         |
| Lot Size        | 1.83 Acres          |                                                                     |
| Submarket       | Moriarty            |                                                                     |

### **Features**

- Office/Warehouse available for lease or sale.
- $\pm$  1,238/SF office available for lease with common area restrooms and kitchen (not included in square footage)
- 1.83 acres of land allowing for great on-site parking and storage
- Less than 1-mile from I-40 and 35 minutes from Albuquerque's I-25

Price \$850,000





## Trade Area Aerial



### Intersection Aerial



# Property Gallery











# Demographics\*



|                    | 1 MILE   | 3 MILES  | 5 MILES  |
|--------------------|----------|----------|----------|
| Population         | 1,697    | 3.378    | 5,384    |
| Households         | 692      | 1,379    | 2,183    |
| Median Age         | 41.6     | 42.7     | 44.2     |
| Average HH Income  | \$56,267 | \$53,347 | \$61,867 |
| Per Capita Income  | \$22,712 | \$22,860 | \$24,895 |
| Daytime Population | 1,628    | 3,289    | 4,741    |
| College Education  | 13.2%    | 13.9%    | 15.5%    |

This document has been prepared by Colliers International for advertising and general information only. Colliers International makes no guarantees, representations or warranties of any kind, e