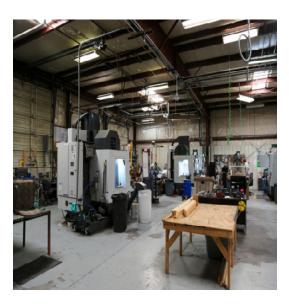

to retain 2,452 SF if leased)<br>± 11,310 SF |
|                 | Total               | ± 15,000 SF                                                         |
| Lot Size        | 1.83 Acres          |                                                                     |
| Submarket       | Moriarty            |                                                                     |

### **Features**

- Office/Warehouse available for lease or sale.
- $\pm$  1,238/SF office available for lease with common area restrooms and kitchen (not included in square footage)
- 1.83 acres of land allowing for great on-site parking and storage
- Less than 1-mile from I-40 and 35 minutes from Albuquerque's I-25

Price \$850,000





## Trade Area Aerial



### Intersection Aerial



# Property Gallery











# Demographics\*



|                    | 1 MILE   | 3 MILES  | 5 MILES  |
|--------------------|----------|----------|----------|
| Population         | 1,697    | 3.378    | 5,384    |
| Households         | 692      | 1,379    | 2,183    |
| Median Age         | 41.6     | 42.7     | 44.2     |
| Average HH Income  | \$56,267 | \$53,347 | \$61,867 |
| Per Capita Income  | \$22,712 | \$22,860 | \$24,895 |
| Daytime Population | 1,628    | 3,289    | 4,741    |
| College Education  | 13.2%    | 13.9%    | 15.5%    |

This document has been prepared by Colliers International for advertising and general information only. Colliers International makes no guarantees, representations or warranties of any kind, expressed or implied, regarding the information including, but not limited to,