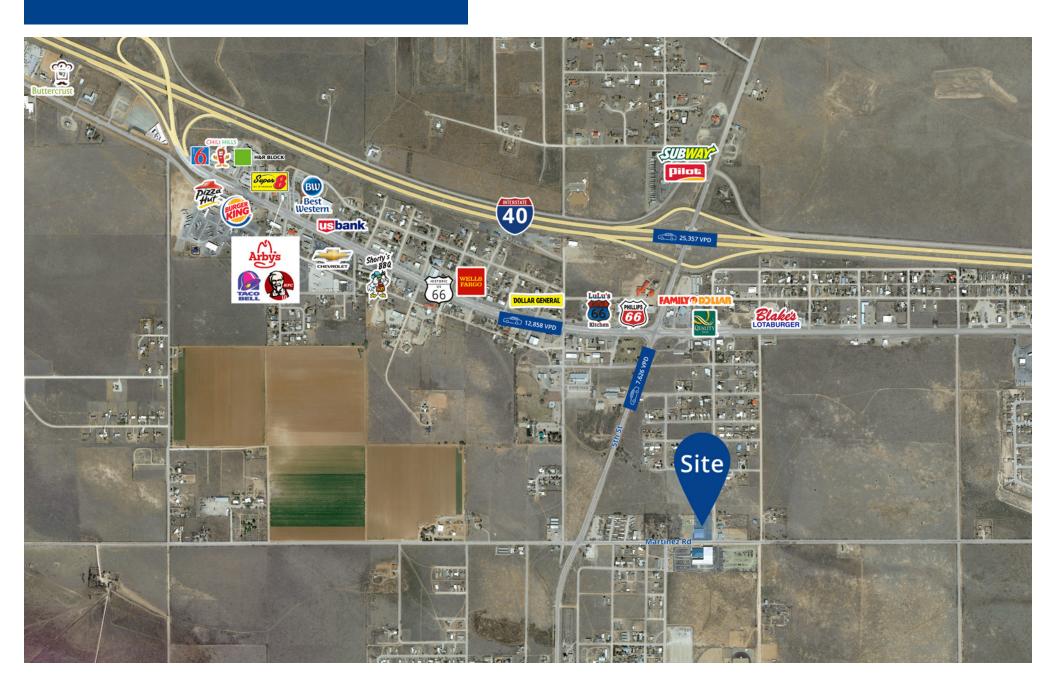

lable | Office<br>Warehouse | ± 1,238 SF (ERGO Grips to retain 2,452 SF if leased)<br>± 11,310 SF |
|                 | Total               | ± 15,000 SF                                                         |
| Lot Size        | 1.83 Acres          |                                                                     |
| Submarket       | Moriarty            |                                                                     |

### **Features**

- Office/Warehouse available for lease or sale.
- $\pm$  1,238/SF office available for lease with common area restrooms and kitchen (not included in square footage)
- 1.83 acres of land allowing for great on-site parking and storage
- Less than 1-mile from I-40 and 35 minutes from Albuquerque's I-25

Price \$850,000





## Trade Area Aerial



### Intersection Aerial



# Property Gallery











# Demographics\*



|                    | 1 MILE   | 3 MILES  | 5 MILES  |
|--------------------|----------|----------|----------|
| Population         | 1,697    | 3.378    | 5,384    |
| Households         | 692      | 1,379    | 2,183    |
| Median Age         | 41.6     | 42.7     | 44.2     |
| Average HH Income  | \$56,267 | \$53,347 | \$61,867 |
| Per Capita Income  | \$22,712 | \$22,860 | \$24,895 |
| Daytime Population | 1,628    | 3,289    | 4,741    |
| College Education  | 13.2%    | 13.9%    | 15.5%    |

This document has been prepared by Colliers International for advertising and general information only. Colliers International makes no guarantees, representations or warranties of any kind, expressed or implied, reg