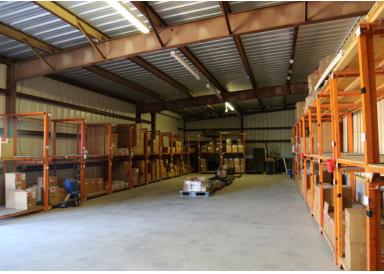

s to retain 2,452 SF if leased)<br>± 11,310 SF |
|                 | Total               | ± 15,000 SF                                                         |
| Lot Size        | 1.83 Acres          |                                                                     |
| Submarket       | Moriarty            |                                                                     |

### **Features**

- Office/Warehouse available for lease or sale.
- $\pm$  1,238/SF office available for lease with common area restrooms and kitchen (not included in square footage)
- 1.83 acres of land allowing for great on-site parking and storage
- Less than 1-mile from I-40 and 35 minutes from Albuquerque's I-25

Price \$850,000





## Trade Area Aerial



### Intersection Aerial



# Property Gallery











# Demographics\*



|                    | 1 MILE   | 3 MILES  | 5 MILES  |
|--------------------|----------|----------|----------|
| Population         | 1,697    | 3.378    | 5,384    |
| Households         | 692      | 1,379    | 2,183    |
| Median Age         | 41.6     | 42.7     | 44.2     |
| Average HH Income  | \$56,267 | \$53,347 | \$61,867 |
| Per Capita Income  | \$22,712 | \$22,860 | \$24,895 |
| Daytime Population | 1,628    | 3,289    | 4,741    |
| College Education  | 13.2%    | 13.9%    | 15.5%    |

This document has been prepared by Colliers International for advertising and general information only. Colliers International makes no guarantees, representations or warranties of any kind, expressed or implied, regarding the information including, but not limited t